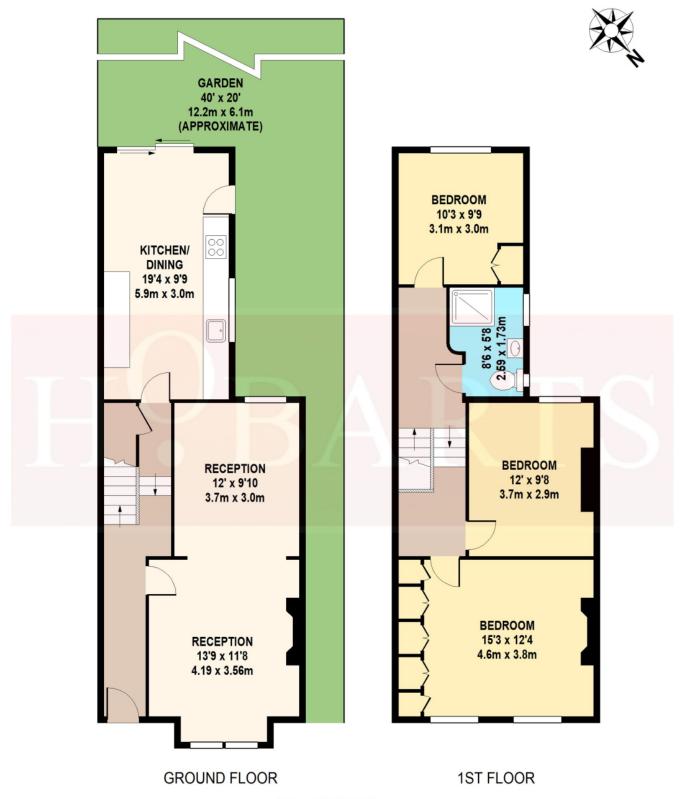

WOLSELEY ROAD TOTAL APPROX. FLOOR AREA 1141 SQ.FT. (106 SQ.M.)

Whilst every attempt has been made to ensure the accuracy of the floor plan contained here, measurements of doors, windows, rooms and any other items are approximate and no responsibility is taken for any error, omission, or mis-statement. This plan is for illustrative purposes only and should be used as such by any prospective purchaser.