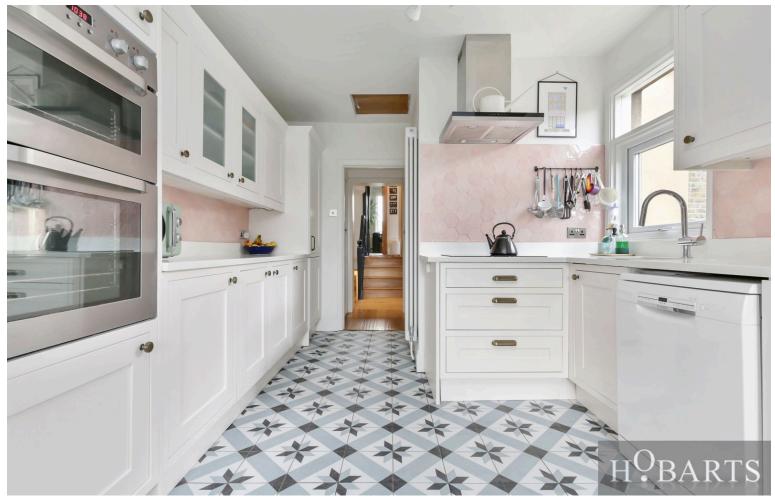

# H<sup>O</sup>BARTS

STYLISH AND BEAUTIFULLY PRESENTED SPLIT-LEVEL (FIRST AND UPPER FLOOR) TWO-DOUBLE BEDROOM EDWARDIAN CONVERTED APARTMENT WITH OWN ENTRANCE AND OWN PRIVATE 60' REAR GARDEN WITH SECURE DIRECT ACCESS. The property has benefited from substantial modernisation and improvement throughout including a stunning 22' kitchen/dining room and would ideally suit discerning purchasers looking for a 'ready to move into' home of quality that is easily accessible to all amenities good schools, local shops, main bus routes, and within walking distance to both Bounds Green tube & Bowes Park National Rail stations (20/25 Mins City/West End). \*\* OFFERED CHAIN FREE WITH SHARE OF FREEHOLD\*\*

- Split-Level Converted Apartment
- Beautiful 22' Fitted Kitchen/Diner
- Own Cottage Style Rear Garden
- Secure Double-Glazing & Wood Flooring Close Good Schools / Amenities
- Bowes Park National Rail & Bounds Green 20/25 Mins City/West End **Tube**