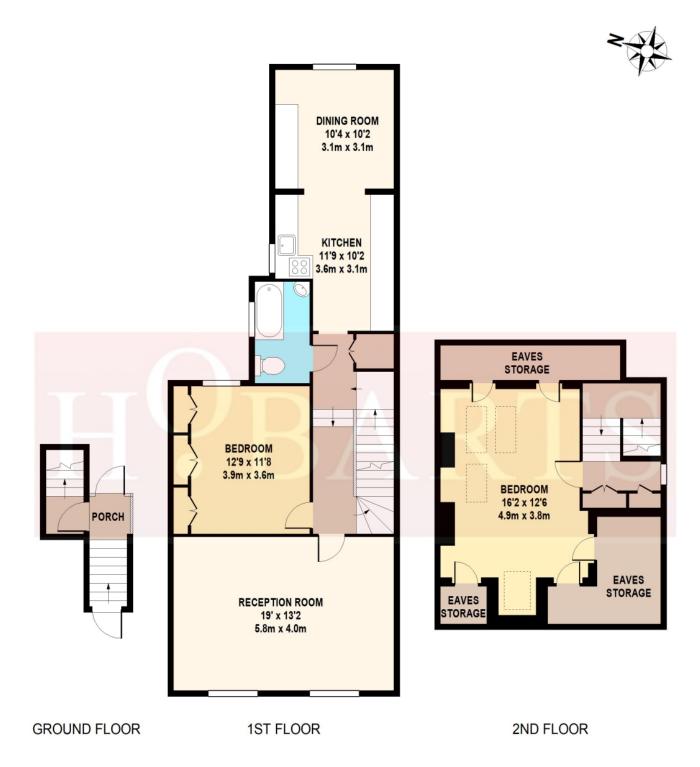

#### TRINITY ROAD TOTAL APPROX. FLOOR AREA 1057 SQ.FT. (98 SQ.M.)

Whilst every attempt has been made to ensure the accuracy of the floor plan contained here, measurements of doors, windows, rooms and any other items are approximate and no responsibility is taken for any error, omission, or mis-statement. This plan is for illustrative purposes only and should be used as such by any prospective purchaser.

The services, system and appliances shown have not been tested and no guarantee as to their operability or efficiency can be given.