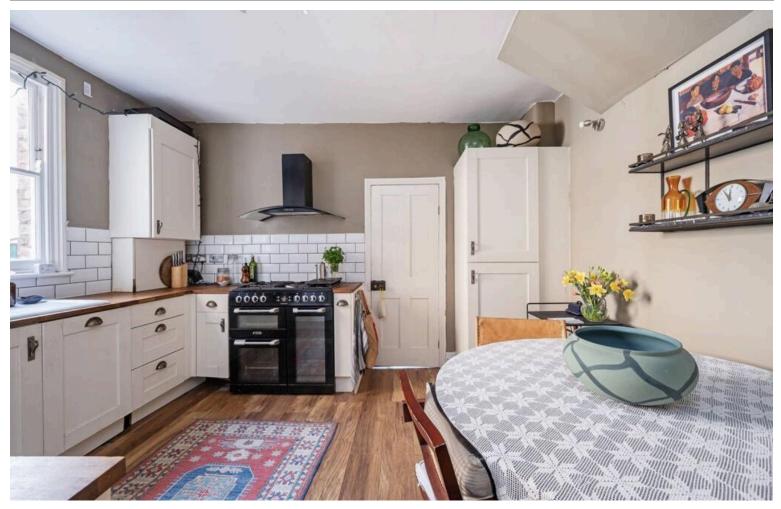

# H<sup>O</sup>BARTS

\*\* CHAIN FREE BUYERS ONLY \*\* BRIGHT AND SPACIOUS TWO BEDROOM GROUND FLOOR EDWARDIAN PERIOD MAISONETTE WITH OWN REAR GARDEN. The accommodation comprises of front garden, own front door to side, 'L' shaped entrance hallway, frontal lounge/reception room, second smaller bedroom, main bedroom, hallway that continues to the rear where there is a spacious fitted kitchen/diner, door to storage/Utility room, door to a white stylish bath/shwower room/WC. Door from the hallway to an attractive rear garden. Ideally located for all amenities, including Bowes Park National Rail & Bounds green Tube stations (20/25 Mins City/West End). Good schools, extensive local shopping, and a night bus service to Central London are within easy walking distance. \*\* VIEWING FROM 9TH MAY ONWARDS \*\*

## H<sup>O</sup>BARTS

- Ground Floor Maisonette
- Storage/Utility Area
- Own Entrance Door
- Fitted Kitchen/Diner
- Chain Free
- Close To Bowes Park Rail/Bounds Green 20/25 Mins City/West End **Tube**

- Own Rear Garden
- Two Bedrooms
- Period Features & Characteristics
- Tree-Lined Road
- Close to All Amenities