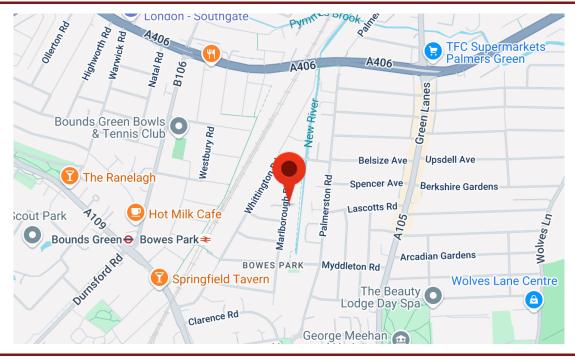

Marlborough Road, Bowes Park, London, N22 8NN

£550,000 | Leasehold

HOBARTS ESTATE AGENTS - LONDON (North) 8 CRESCENT ROAD Alexandra Park LONDON N22 7RS

sales@hobartsproperty.co.uk www.hobartsproperty.co.uk 0208 348 3333

# H<sup>O</sup>BARTS

\*\* CHAIN FREE BUYERS ONLY \*\* BRIGHT AND SPACIOUS TWO BEDROOM GROUND FLOOR EDWARDIAN PERIOD MAISONETTE WITH OWN REAR GARDEN. The accommodation comprises of front garden, own front door to side, 'L' shaped entrance hallway, frontal lounge/reception room, second smaller bedroom, main bedroom, hallway that continues to the rear where there is a spacious fitted kitchen/diner, door to storage/Utility room, door to a white stylish bath/shwower room/WC. Door from the hallway to an attractive rear garden. Ideally located for all amenities, including Bowes Park National Rail & Bounds green Tube stations (20/25 Mins City/West End). Good schools, extensive local shopping, and a night bus service to Central London are within easy walking distance. \*\* VIEWING FROM 9TH MAY ONWARDS \*\*