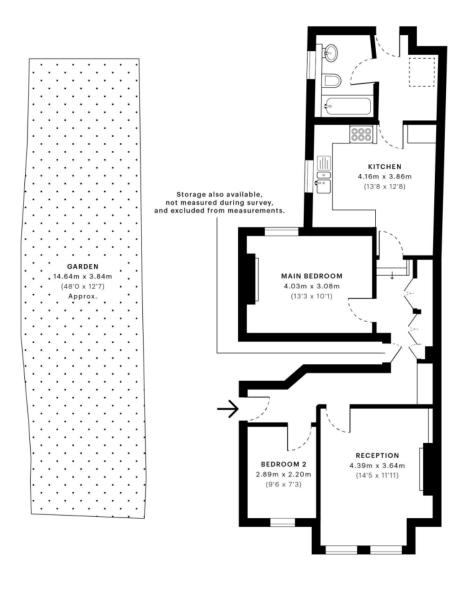

### Marlborough Road, N22

CAPTURE DATE 12/08/2021 LASER SCAN POINTS 4,530,961

**GROSS INTERNAL AREA** 

73.35 sqm / 789.53 sqft

 $z \leftarrow$ 

- Ground Floor

73.35 sgm / 789.53 sgft

NET INTERNAL AREA (NIA)
Excludes walls and external featu
Includes washrooms, restricted h
68.83 sqm / 740.88 sqft

0.00 sqm / 0.00 sqft

1.20 sqm / 12.92 sqft

Spec Verified floor plans are produced in accordance with Royal Institution of Chartered Surveyors' Property Measurement Standards. Plots and gardens are illustrative only and excluded from all area calculations. Due to rounding, numbers may not add up precisely.

All measurements shown for the individual room lengths and widths are the maximum points of measurements captured in the scan.

IPMS 3B RESIDENTIAL 72.97 sqm / 785.44 sqft IPMS 3C RESIDENTIAL 69.28 sqm / 745.72 sqft