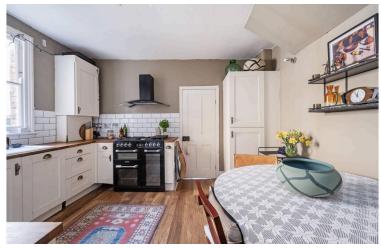

# H<sup>O</sup>BARTS

\*\* CHAIN FREE BUYERS ONLY \*\* BRIGHT AND SPACIOUS TWO BEDROOM GROUND FLOOR EDWARDIAN PERIOD MAISONETTE WITH OWN REAR GARDEN. The accommodation comprises of front garden, own front door to side, 'L' shaped entrance hallway, frontal lounge/reception room, second smaller bedroom, main bedroom, hallway that continues to the rear where there is a spacious fitted kitchen/diner, door to storage/Utility room, door to a white stylish bath/shwower room/WC. Door from the hallway to an attractive rear garden. Ideally located for all amenities, including Bowes Park National Rail & Bounds green Tube stations (20/25 Mins City/West End). Good schools, extensive local shopping, and a night bus service to Central London are within easy walking distance. \*\* VIEWING FROM 9TH MAY ONWARDS \*\*

## H<sup>O</sup>BARTS

- Ground Floor Maisonette
- Storage/Utility Area
- Own Entrance Door
- Fitted Kitchen/Diner
- Chain Free
- Close To Bowes Park Rail/Bounds Green 20/25 Mins City/West End **Tube**

- Own Rear Garden
- Two Bedrooms
- Period Features & Characteristics
- Tree-Lined Road
- Close to All Amenities