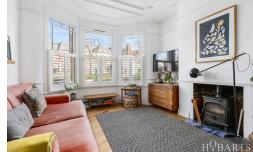

- Four Bedrooms
- Low Maintenance Rear Garden
- 'Wrap Around' Bi-Fold Doors
- Two Bath/Shower Room/WCs (one en-Suite)
- Guest Cloaks/WC/Laundry Room

- Period Features & Characteristics
- Separate Front Reception Room
- Ample Storage Space
- 27'9 x 17'6 Stunning Fitted Kitchen/Rear Living Area
- Close to Transport/Shops/All Amenities