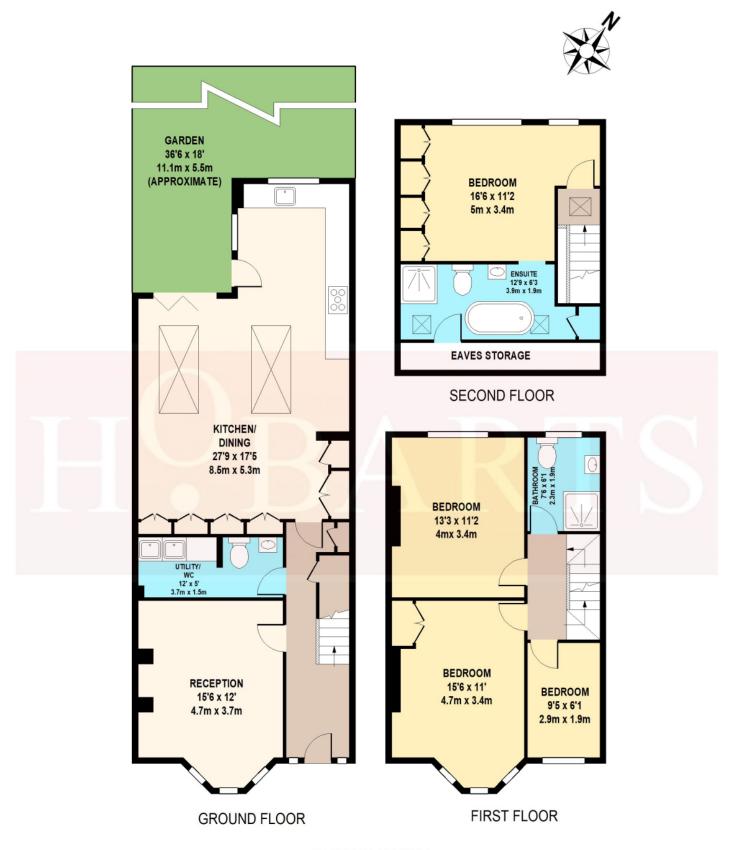

BRAEMAR AVENUE TOTAL APPROX. FLOOR AREA 1528 SQ.FT. (141.95 SQ.M.)

Whilst every attempt has been made to ensure the accuracy of the floor plan contained here,

measurements of doors, windows, rooms and any other items are approximate and no responsibility is taken for any error, omission, or mis-statement.

This plan is for illustrative purposes only and should be used as such by any prospective purchaser.

The services, system and appliances shown have not been tested and no guarantee as to their operability or efficiency can be given.