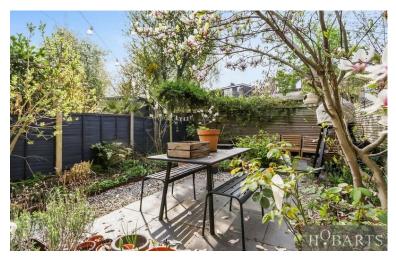

- Four Bedrooms
- Low Maintenance Rear Garden
- 'Wrap Around' Bi-Fold Doors
- Two Bath/Shower Room/WCs (one en-Suite)
- Guest Cloaks/WC/Laundry Room

- Period Features & Characteristics
- Separate Front Reception Room
- Ample Storage Space
- 27'9 x 17'6 Stunning Fitted Kitchen/Rear Living Area
- Close to Transport/Shops/All Amenities