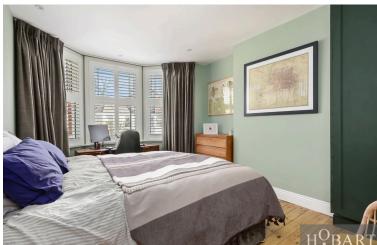

- Four Bedrooms
- Low Maintenance Rear Garden
- 'Wrap Around' Bi-Fold Doors
- Two Bath/Shower Room/WCs (one en-Suite)
- Guest Cloaks/WC/Laundry Room

- Period Features & Characteristics
- Separate Front Reception Room
- Ample Storage Space
- 27'9 x 17'6 Stunning Fitted Kitchen/Rear Living Area
- Close to Transport/Shops/All Amenities