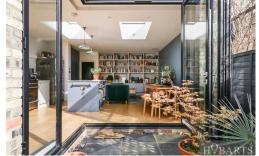

- Four Bedrooms
- Low Maintenance Rear Garden
- 'Wrap Around' Bi-Fold Doors
- Two Bath/Shower Room/WCs (one en-Suite)
- Guest Cloaks/WC/Laundry Room

- Period Features & Characteristics
- Separate Front Reception Room
- Ample Storage Space
- 27'9 x 17'6 Stunning Fitted Kitchen/Rear Living Area
- Close to Transport/Shops/All Amenities