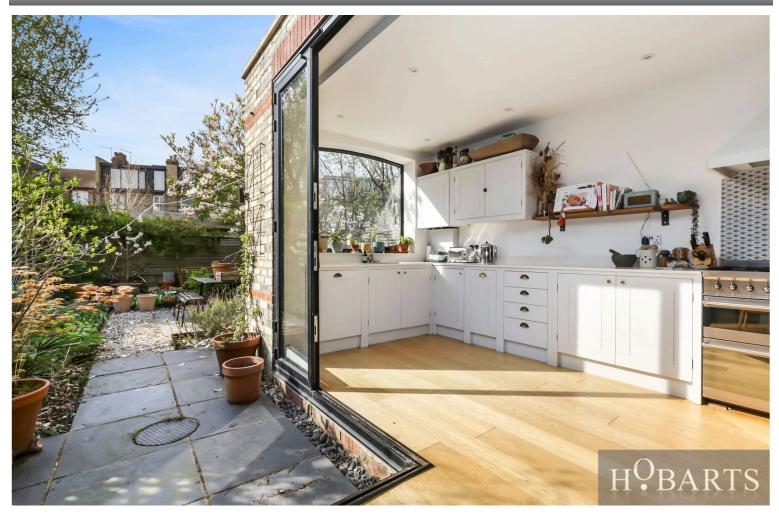

- Four Bedrooms
- Low Maintenance Rear Garden
- 'Wrap Around' Bi-Fold Doors
- Two Bath/Shower Room/WCs (one en-Suite)
- Guest Cloaks/WC/Laundry Room

- Period Features & Characteristics
- Separate Front Reception Room
- Ample Storage Space
- 27'9 x 17'6 Stunning Fitted Kitchen/Rear Living Area
- Close to Transport/Shops/All Amenities