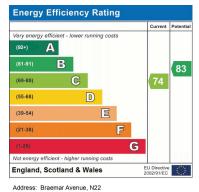

ite)
- Guest Cloaks/WC/Laundry Room

- Period Features & Characteristics
- Separate Front Reception Room
- Ample Storage Space
- 27'9 x 17'6 Stunning Fitted Kitchen/Rear Living Area
- Close to Transport/Shops/All Amenities



BRAEMAR AVENUE TOTAL APPROX. FLOOR AREA 1528 SQ.FT. (141.95 SQ.M.)

Whilst every attempt has been made to ensure the accuracy of the floor plan contained here,

measurements of doors, windows, rooms and any other items are approximate and no responsibility is taken for any error, omission, or mis-statement.

This plan is for illustrative purposes only and should be used as such by any prospective purchaser.

The services, system and appliances shown have not been tested and no guarantee as to their operability or efficiency can be given.

## H<sup>O</sup>BARTS









Tenure: Freehold

## Viewings:

Strictly by appointment via **HOBARTS ESTATE AGENTS** 0208 348 3333

## Contact:

8 CRESCENT ROAD, Alexandra Park, LONDON N22 7RS

sales@hobartsproperty.co.uk www.hobartsproperty.co.uk



















These property details, including measurements, floor plans and items depicted in photographs etc. are intended only as a brief guide to prospective purchasers and are not intended to be relied upon for any purpose whatsoever. Any interested party should satisfy themselves by inspection or otherwise as to the correctness of each statement contained in these details.