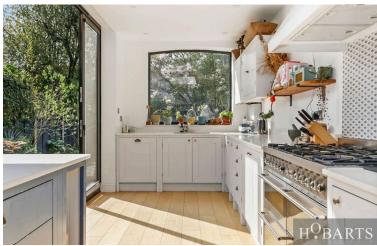

- Four Bedrooms
- Low Maintenance Rear Garden
- 'Wrap Around' Bi-Fold Doors
- Two Bath/Shower Room/WCs (one en-Suite)
- Guest Cloaks/WC/Laundry Room

- Period Features & Characteristics
- Separate Front Reception Room
- Ample Storage Space
- 27'9 x 17'6 Stunning Fitted Kitchen/Rear Living Area
- Close to Transport/Shops/All Amenities