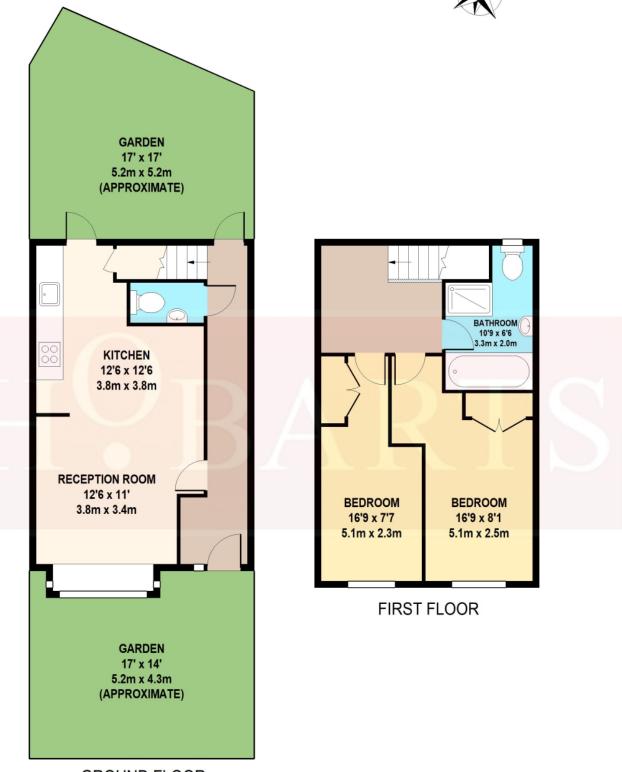

### Marlborough Road, London, N22 8NL

GROUND FLOOR

NATALIE MEWS TOTAL APPROX. FLOOR AREA 783 SQ.FT. (73 SQ.M.)

Whilst every attempt has been made to ensure the accuracy of the floor plan contained here,

measurements of doors, windows, rooms and any other items are approximate and no responsibility is taken for any error, omission, or mis-statement. This plan is for illustrative purposes only and should be used as such by any prospective purchaser.

The services, system and appliances shown have not been tested and no guarantee as to their operability or efficiency can be given.