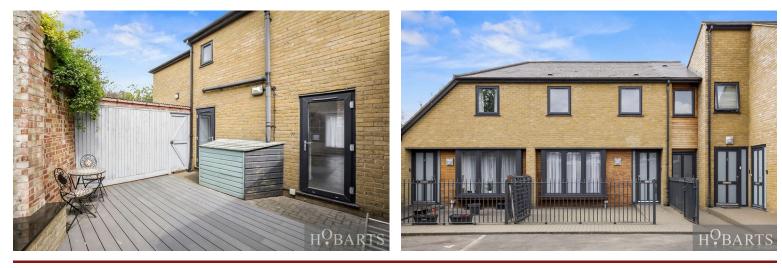

MODERN MID-TERRACED TWO-DOUBLE BEDROOM HOUSE. The bright and spacious accommodation has been recently refurbished and comprises its own front garden, a door leading to a full-length entrance hallway with guest cloakroom and additional door to the rear garden, 24' open-plan fitted kitchen/living area with door to the rear garden. On the first floor level, there are two good-sized bedrooms, fitted wardrobes, and a contemporary styled bath/shower room/WC. There is a low-maintenance courtyard-style garden to the rear. The property is ideally located for all amenities, including Bowes Rark National Rail (20/25 Mins City/West End), good schools, and local shops are close by. There is also a 24-hour night bus service to central London. \*\* OFFERED CHAIN FREE \*\*

### Marlborough Road, London, N22 8NL

- Two-Double Bedrooms
- Courtyard Rear Garden
- Fitted Wardrobes
- 24' Open-Plan Kitchen/Living Area
- Guest Cloaks/WC

- Off-Street Parking
- Secure Double-Glazing
- Dual Garden Access
- 20/25 Mins City/West End