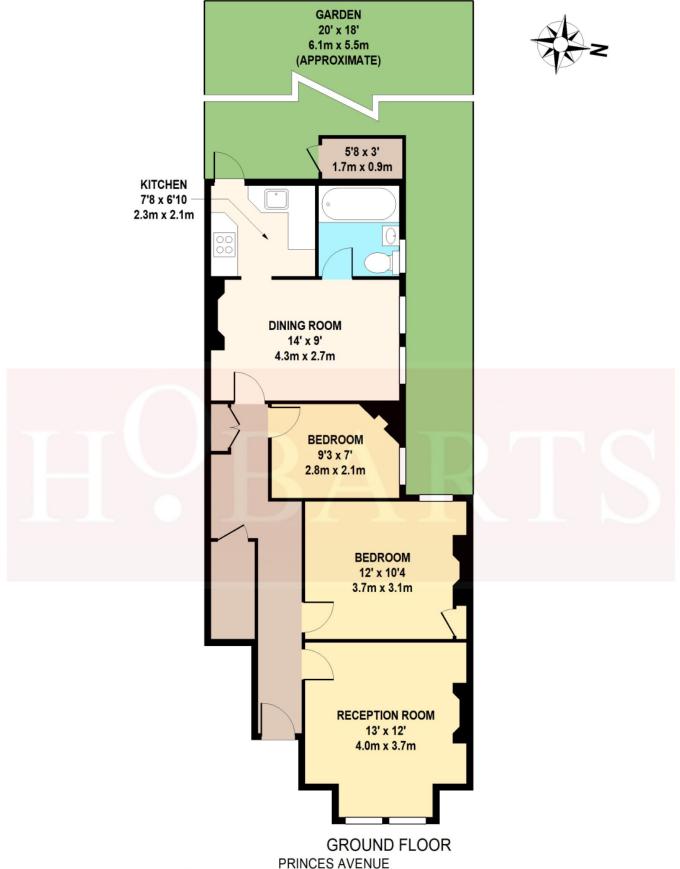

PRINCES AVENUE TOTAL APPROX. FLOOR AREA 695 SQ.FT. (65 SQ.M.)

Whilst every attempt has been made to ensure the accuracy of the floor plan contained here,

measurements of doors, windows, rooms and any other items are approximate and no responsibility is taken for any error, omission, or mis-statement. This plan is for illustrative purposes only and should be used as such by any prospective purchaser.