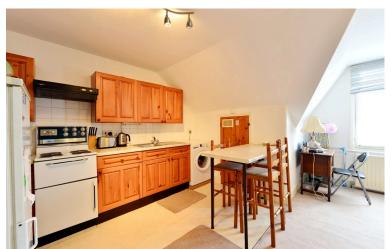

# H<sup>O</sup>BARTS

An attractive one-bedroom top-floor period apartment. Reception open to a fitted eat-in kitchen, a double bedroom, bath/shower. Ideally located to Alexandra Palace National Rail & Bounds Green Tube stations (20/25mins City/West End) and a short distance to the Park & Alexandra Palace itself.

# H<sup>O</sup>BARTS

- Secure One Bedroom Apartment
- Period features
- Modern Fitted Bathroom With Shower
- Close to Transport Links

- Close Alexandra Palace
- Gas Central Heating
- Open plan kitchen/dining area