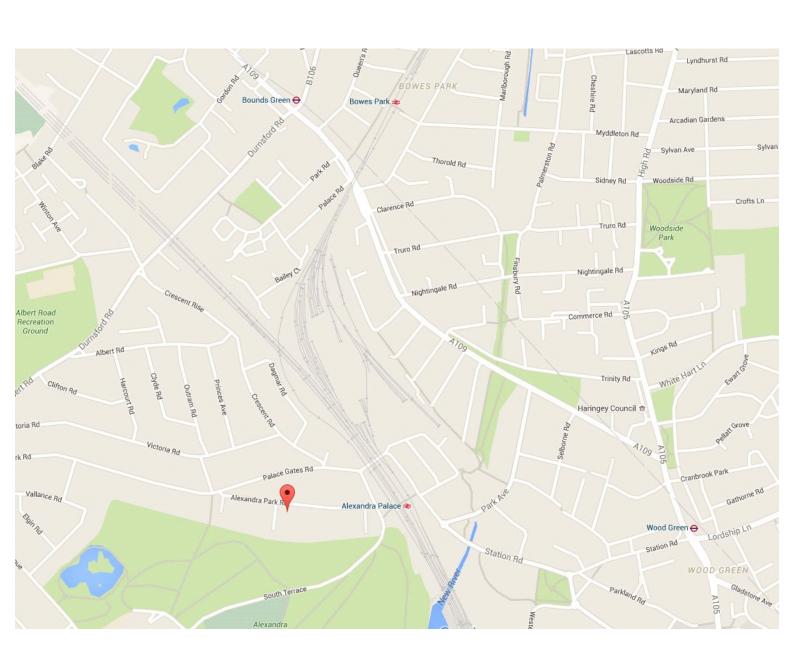

# H<sup>O</sup>BARTS

An attractive one-bedroom top-floor period apartment. Reception open to a fitted eat-in kitchen, a double bedroom, bath/shower. Ideally located to Alexandra Palace National Rail & Bounds Green Tube stations (20/25mins City/West End) and a short distance to the Park & Alexandra Palace itself.