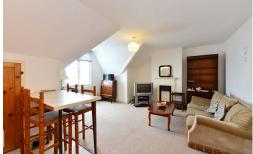

# H<sup>O</sup>BARTS

An attractive one-bedroom top-floor period apartment. Reception open to a fitted eat-in kitchen, a double bedroom, bath/shower. Ideally located to Alexandra Palace National Rail & Bounds Green Tube stations (20/25mins City/West End) and a short distance to the Park & Alexandra Palace itself.

# H<sup>O</sup>BARTS

- Secure One Bedroom Apartment
- Period features
- Modern Fitted Bathroom With Shower
- Close to Transport Links

- Close Alexandra Palace
- Gas Central Heating
- Open plan kitchen/dining area