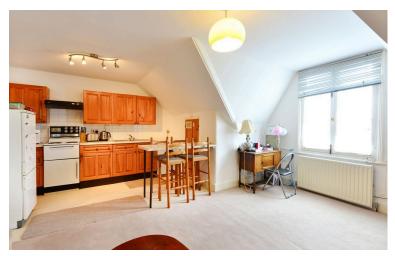

# H<sup>O</sup>BARTS

An attractive one-bedroom top-floor period apartment. Reception open to a fitted eat-in kitchen, a double bedroom, bath/shower. Ideally located to Alexandra Palace National Rail & Bounds Green Tube stations (20/25mins City/West End) and a short distance to the Park & Alexandra Palace itself.

# H<sup>O</sup>BARTS

- Secure One Bedroom Apartment
- Period features
- Modern Fitted Bathroom With Shower
- Close to Transport Links

- Close Alexandra Palace
- Gas Central Heating
- Open plan kitchen/dining area