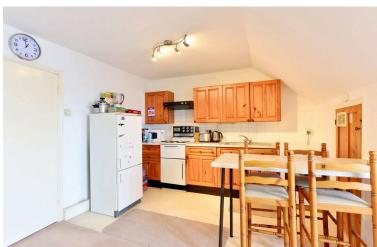

# H<sup>O</sup>BARTS

An attractive one-bedroom top-floor period apartment. Reception open to a fitted eat-in kitchen, a double bedroom, bath/shower. Ideally located to Alexandra Palace National Rail & Bounds Green Tube stations (20/25mins City/West End) and a short distance to the Park & Alexandra Palace itself.

# H<sup>O</sup>BARTS

- Secure One Bedroom Apartment
- Period features
- Modern Fitted Bathroom With Shower
- Close to Transport Links

- Close Alexandra Palace
- Gas Central Heating
- Open plan kitchen/dining area