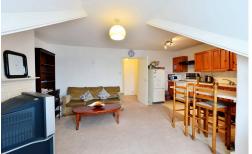

# H<sup>O</sup>BARTS

An attractive one-bedroom top-floor period apartment. Reception open to a fitted eat-in kitchen, a double bedroom, bath/shower. Ideally located to Alexandra Palace National Rail & Bounds Green Tube stations (20/25mins City/West End) and a short distance to the Park & Alexandra Palace itself.

# H<sup>O</sup>BARTS

- Secure One Bedroom Apartment
- Period features
- Modern Fitted Bathroom With Shower
- Close to Transport Links

- Close Alexandra Palace
- Gas Central Heating
- Open plan kitchen/dining area