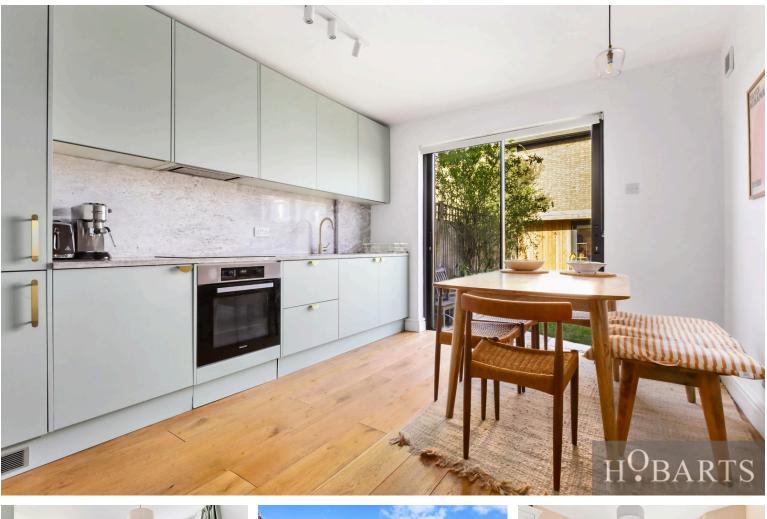

STYLISH AND TASTEFULLY PRESENTED TWO-BEDROOM GROUND FLOOR CONVERTED MAISONETTE WITH STUDIO/WORKSHOP AND OWN PRIVATE ENTRANCE VIA ITS REAR GARDEN. The property has been extensively remodelled and refurbished throughout and comprises of a large main bedroom, an attractive bay window, fitted wardrobes, a door leading to internal hallway, combined bath/shower room/WC, hallway continues into a 23' Fitted Kitchen/Diner/Living Area, additional second bedroom to the rear. There is a separate garden/work studio with full electrics and internet. There is adjacent additional lockable storage. The property is ideally located for all amenities, including Bowes Park Rail & Bounds Green Tube Stations (20/25 Mins City/West End), local parks, main shopping, and a night bus service to Central London. The attractive green surroundings of Alexandra Park & palace are within easy walking distance.

## Myddleton Road, Bowes Park, London, N22 8NR

- Two Bedrooms
- 23' Fitted Kitchen/Dining/Living Area
- Workshop/Studio (electrics & internet)
- Secure-Double Glazing
- Close to Tube/Rail/Amenities
- Walking Distance to Alexandra Park & Palace