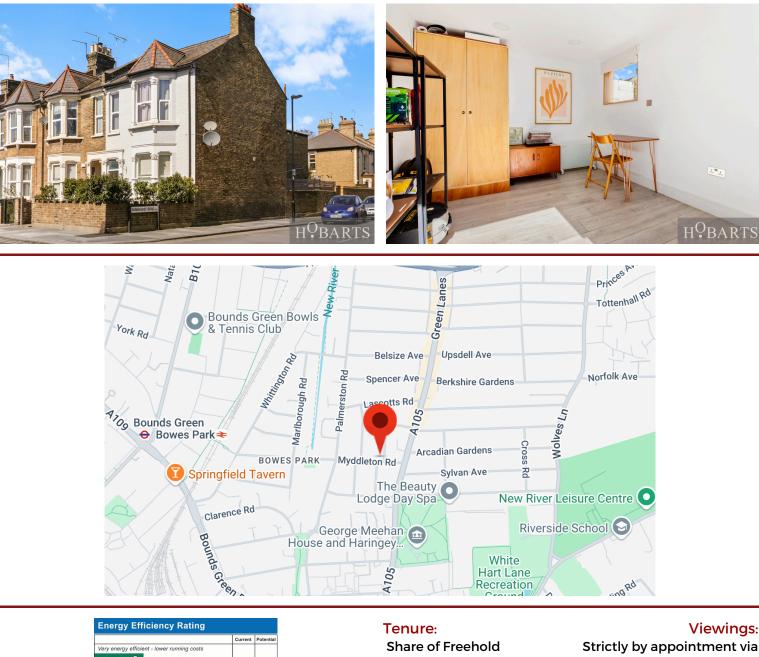

STYLISH AND TASTEFULLY PRESENTED TWO-BEDROOM GROUND FLOOR CONVERTED MAISONETTE WITH STUDIO/WORKSHOP AND OWN PRIVATE ENTRANCE VIA ITS REAR GARDEN. The property has been extensively remodelled and refurbished throughout and comprises of a large main bedroom, an attractive bay window, fitted wardrobes, a door leading to internal hallway, combined bath/shower room/WC, hallway continues into a 23' Fitted Kitchen/Diner/Living Area, additional second bedroom to the rear. There is a separate garden/work studio with full electrics and internet. There is adjacent additional lockable storage. The property is ideally located for all amenities, including Bowes Park Rail & Bounds Green Tube Stations (20/25 Mins City/West End), local parks, main shopping, and a night bus service to Central London. The attractive green surroundings of Alexandra Park & palace are within easy walking distance.

## Myddleton Road, Bowes Park, London, N22 8NR

- Two Bedrooms
- 23' Fitted Kitchen/Dining/Living Area
- Workshop/Studio (electrics & internet)
- Secure-Double Glazing
- Close to Tube/Rail/Amenities
- Walking Distance to Alexandra Park & Palace

- Private Garden
- Combined Bath/Shower Room/WC
- Own Private Entrance
- Period Features/Characteristics
- 20/25 Mins City/West End