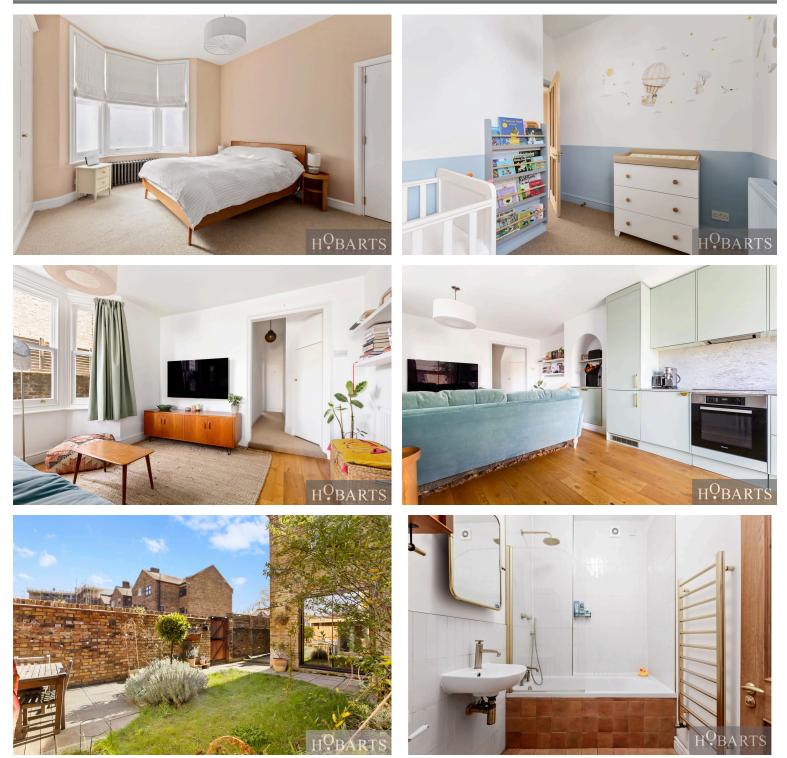

STYLISH AND TASTEFULLY PRESENTED TWO-BEDROOM GROUND FLOOR CONVERTED MAISONETTE WITH STUDIO/WORKSHOP AND OWN PRIVATE ENTRANCE VIA ITS REAR GARDEN. The property has been extensively remodelled and refurbished throughout and comprises of a large main bedroom, an attractive bay window, fitted wardrobes, a door leading to internal hallway, combined bath/shower room/WC, hallway continues into a 23' Fitted Kitchen/Diner/Living Area, additional second bedroom to the rear. There is a separate garden/work studio with full electrics and internet. There is adjacent additional lockable storage. The property is ideally located for all amenities, including Bowes Park Rail & Bounds Green Tube Stations (20/25 Mins City/West End), local parks, main shopping, and a night bus service to Central London. The attractive green surroundings of Alexandra Park & palace are within easy walking distance.

## Myddleton Road, Bowes Park, London, N22 8NR

- Two Bedrooms
- 23' Fitted Kitchen/Dining/Living Area
- Workshop/Studio (electrics & internet)
- Secure-Double Glazing
- Close to Tube/Rail/Amenities
- Walking Distance to Alexandra Park & Palace

- Private Garden
- Combined Bath/Shower Room/WC
- Own Private Entrance
- Period Features/Characteristics
- 20/25 Mins City/West End