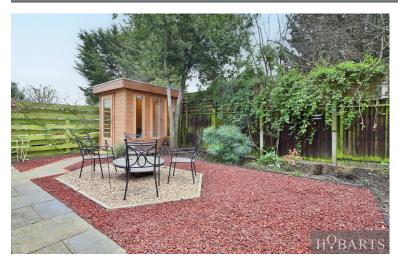

# H<sup>O</sup>BARTS

STYLISH AND TASTEFULLY PRESENTED TWO-DOUBLE BEDROOM GROUND FLOOR PERIOD MAISONETTE WITH DIRECT ACCESS TO FRONT AND REAR COMMUNAL GARDENS. The bright and spacious double-glazed accommodation comprises two double bedrooms, a large fitted kitchen/diner, a large lounge/reception room, a family shower room/WC, overlooking an attractive landscaped rear garden featuring a timber cabin with power and light. The property would ideally suit discerning purchasers looking for a 'ready to move into' home of quality that is easily accessible to all amenities, which include Wood Green Shopping City and transport hub, Bowes Park and Bounds Green Stations (25 Mins. approx. to the West End), and parks such as the green-open surroundings of Alexandra Park and Palace (15 minute walk). \*CHAIN-FREE\*

- Two-Double Bedrooms
- Close to Transport/Shops/Schools/Parks Ground Floor Maisonette
- Communal Front and Rear Garden with 20/25 Mins to the West End Timber 'Cabin'
- Large Lounge/Reception Room
- CHAIN FREE