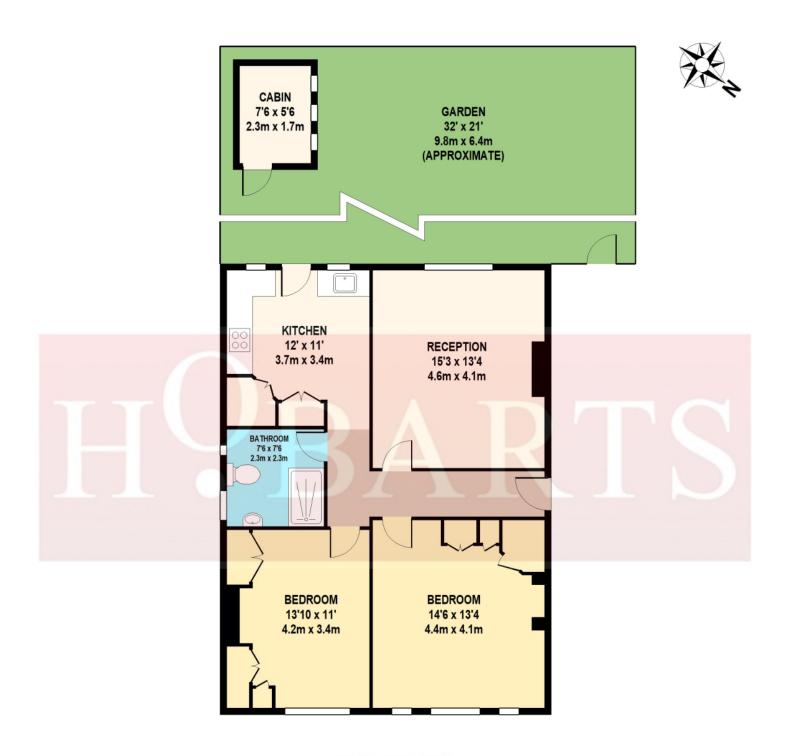

## **GROUND FLOOR**

### CHILTERN COURT TOTAL APPROX. FLOOR AREA 827 SQ.FT. (77 SQ.M.)

Whilst every attempt has been made to ensure the accuracy of the floor plan contained here,

measurements of doors, windows, rooms and any other items are approximate and no responsibility is taken for any error, omission, or mis-statement.

This plan is for illustrative purposes only and should be used as such by any prospective purchaser.

The services, system and appliances shown have not been tested and no guarantee as to their operability or efficiency can be given.