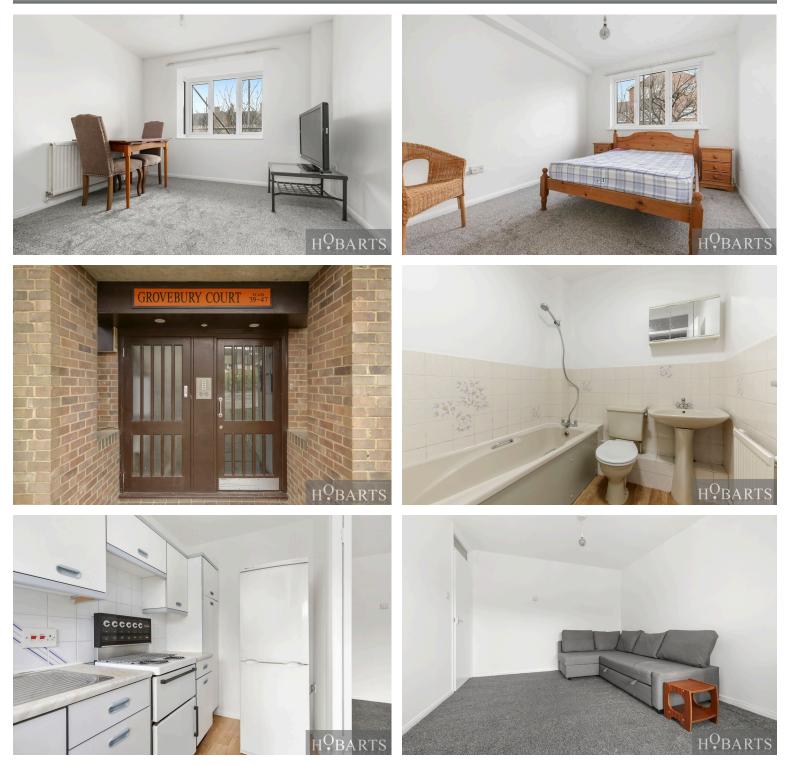

# H<sup>O</sup>BARTS

\*\* IDEAL INVESTMENT/ FIRST PURCHASE \*\* ONE BEDROOM FIRST FLOOR PURPOSE-BUILT FLAT LOCATED CLOSE TO ALL AMENITIES. The newly decorated double-glazed accommodation comprises entry-phone access to a lobby area, stairs leading up to the first-floor landing, a front door opening to an inner hallway, a storage cupboard, a large lounge/reception, an adjacent fitted kitchen, and a double bedroom with fitted wardrobes. \*\* LONG LEASE - CHAIN FREE \*\* N.B. The building is currently undergoing an exciting development, with an additional floor being created. As part of this project, the roof covering is being replaced at no additional cost to the buyer.

# Grovebury Court, Chase Road, Southgate,, London, N14 4JR

- First-Floor Security
- Large Lounge/Reception Room
- Double-Glazing
- Double Bedroom
- Off Street Parking
- Long Lease

- Fitted Wardrobes to Bedroom
- Entry-Phone Access
- Close to Tube (30 Mins /City/West End )
- Separate Fitted Kitchen
- Close to Shops/Schools/Transport