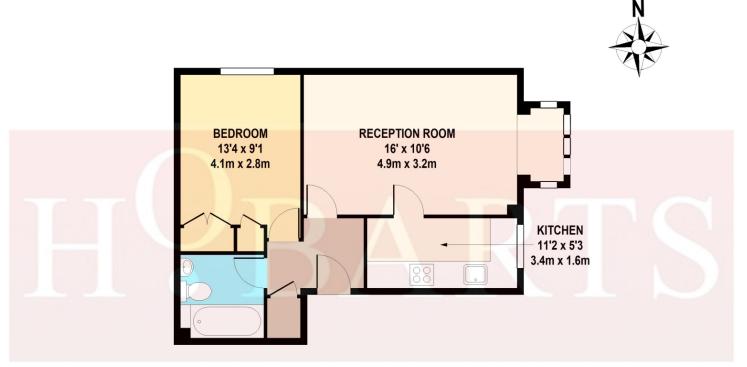

## **FIRST FLOOR**

#### GROVEBURY COURT TOTAL APPROX. FLOOR AREA 456 SQ.FT. (42 SQ.M.)

Whilst every attempt has been made to ensure the accuracy of the floor plan contained here,

measurements of doors, windows, rooms and any other items are approximate and no responsibility is taken for any error, omission, or mis-statement.

This plan is for illustrative purposes only and should be used as such by any prospective purchaser.

The services, system and appliances shown have not been tested and no guarantee as to their operability or efficiency can be given.