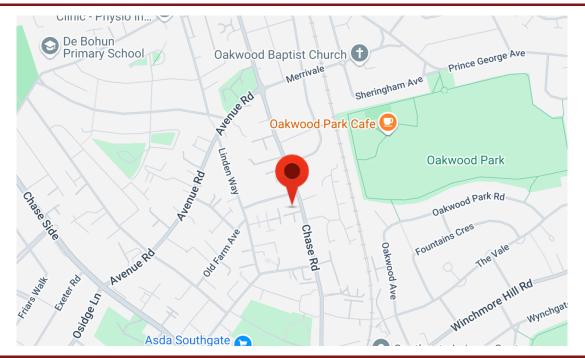

### Grovebury Court, Chase Road, Southgate,, London, N14 4JR

HOBARTS ESTATE AGENTS - LONDON (North) 8 CRESCENT ROAD Alexandra Park LONDON N22 7RS

# Grovebury Court, Chase Road, Southgate,, London, N14 4JR

- First-Floor Security
- Large Lounge/Reception Room
- Double-Glazing
- Double Bedroom
- Off Street Parking
- Long Lease

- Fitted Wardrobes to Bedroom
- Entry-Phone Access
- Close to Tube (30 Mins /City/West End )
- Separate Fitted Kitchen
- Close to Shops/Schools/Transport