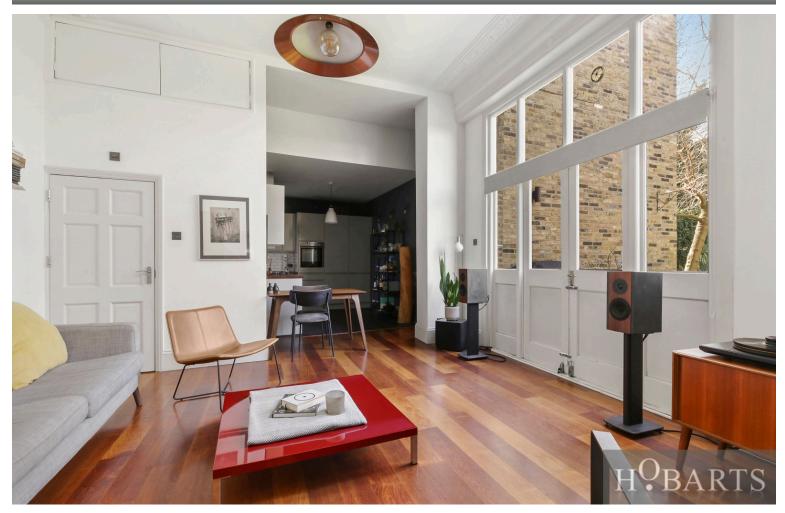

# H<sup>O</sup>BARTS

STUNNING, AN ABSOLUTE 'ONE OFF' TWO-DOUBLE BEDROOM GROUND FLOOR CONVERTED APARTMENT WITH ATTRACTIVE OUTLOOK OVERLOOKING EXTENSIVE COMMUNAL GARDENS. Occupying 829 sq ft of living space, the property has benefited from stylish and substantial refurbishment throughout and would ideally suit discerning purchasers looking for something different, that is accessible to all amenities including Bowes Park National Rail & Wood Green Tube Stations (20/25 Mins to City/West End). There is an extensive array of local shopping facilities literally minutes away along with a 24-hour night bus service to central London. \*\* MUST BE VIEWED INTERNALLY TO AVOID DISAPPOINTMENT \*\*

## H<sup>O</sup>BARTS

- Secure Entry-Phone Access
- High Ceilings
- Attractive Garden Outlook
- 14'9 Kitchen/Diner
- 25/30 mins City/West End
- Long Lease

- Wood Flooring
- Two-Double Bedrooms
- 829 Sq Ft.
- 16'6 x 15'3 Lounge/Reception Room
- Close to Tube/Rail/All Amenities
- Extensive Communal Gardens