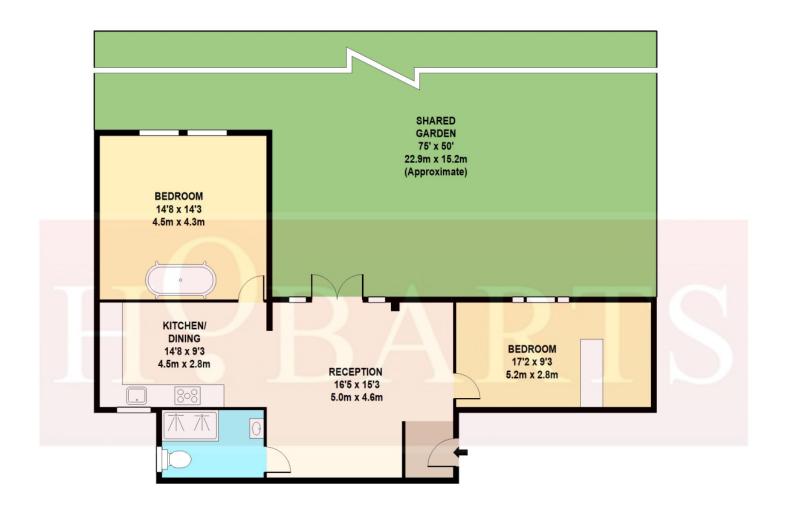

#### **GROUND FLOOR**

#### HIGH ROAD TOTAL APPROX. FLOOR AREA 829 SQ.FT. (77 SQ.M.)

Whilst every attempt has been made to ensure the accuracy of the floor plan contained here,

measurements of doors, windows, rooms and any other items are approximate and no responsibility is taken for any error, omission, or mis-statement.

This plan is for illustrative purposes only and should be used as such by any prospective purchaser.

The services, system and appliances shown have not been tested and no guarantee as to their operability or efficiency can be given.