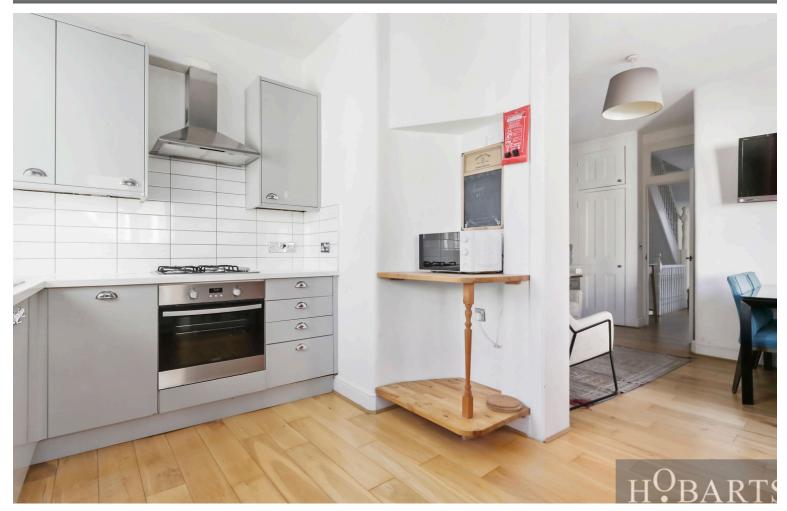

# H<sup>O</sup>BARTS

STYLISH AND TASTEFULLY PRESENTED OPTIONAL THREE/FOUR-BEDROOM SPLIT-LEVEL (first and second floor) EDWARDIAN MAISONETTE WITH OWN REAR GARDEN LOCATED IN THE SOUGHT-AFTER NOEL PARK CONSERVATION AREA. The property has benefitted from much later-day modernisation and improvement. It is ideally located for all amenities including Wood Green tube station (20/25 Mins City/West End) and Wood Green Main Shopping City. Offered with \*\* SHARE OF FREEHOLD - CHAIN FREE \*\*

## HOBARTS

- Three-Bedrooms
- Own Rear Garden
- Split-Level (First and Second Floor)
- Two Bath/Shower Rooms/WC's
- Close to Shops/transport/All Amenities
- Noel Park Conservation Area

- Upper Floor Security
- Own Front Entrance
- Fitted Kitchen
- White UPVC Double-Glazing
- Two Reception Rooms
- 20/25 Mins City/West End