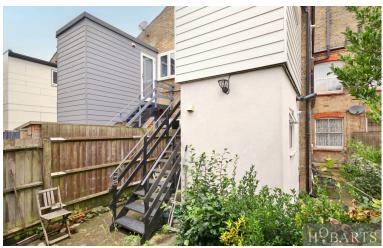

# H<sup>O</sup>BARTS

STYLISH AND TASTEFULLY PRESENTED OPTIONAL THREE/FOUR-BEDROOM SPLIT-LEVEL (first and second floor) EDWARDIAN MAISONETTE WITH OWN REAR GARDEN LOCATED IN THE SOUGHT-AFTER NOEL PARK CONSERVATION AREA. The property has benefitted from much later-day modernisation and improvement. It is ideally located for all amenities including Wood Green tube station (20/25 Mins City/West End) and Wood Green Main Shopping City. Offered with \*\* SHARE OF FREEHOLD - CHAIN FREE \*\*

## HOBARTS

- Three-Bedrooms
- Own Rear Garden
- Split-Level (First and Second Floor)
- Two Bath/Shower Rooms/WC's
- Close to Shops/transport/All Amenities
- Noel Park Conservation Area

- Upper Floor Security
- Own Front Entrance
- Fitted Kitchen
- White UPVC Double-Glazing
- Two Reception Rooms
- 20/25 Mins City/West End