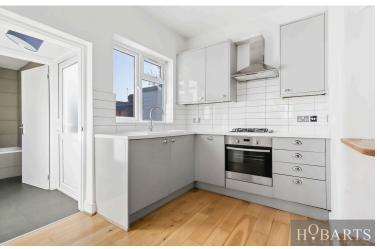

# H<sup>O</sup>BARTS

STYLISH AND TASTEFULLY PRESENTED OPTIONAL THREE/FOUR-BEDROOM SPLIT-LEVEL (first and second floor) EDWARDIAN MAISONETTE WITH OWN REAR GARDEN LOCATED IN THE SOUGHT-AFTER NOEL PARK CONSERVATION AREA. The property has benefitted from much later-day modernisation and improvement. It is ideally located for all amenities including Wood Green tube station (20/25 Mins City/West End) and Wood Green Main Shopping City. Offered with \*\* SHARE OF FREEHOLD - CHAIN FREE \*\*

## HOBARTS

- Three-Bedrooms
- Own Rear Garden
- Split-Level (First and Second Floor)
- Two Bath/Shower Rooms/WC's
- Close to Shops/transport/All Amenities
- Noel Park Conservation Area

- Upper Floor Security
- Own Front Entrance
- Fitted Kitchen
- White UPVC Double-Glazing
- Two Reception Rooms
- 20/25 Mins City/West End