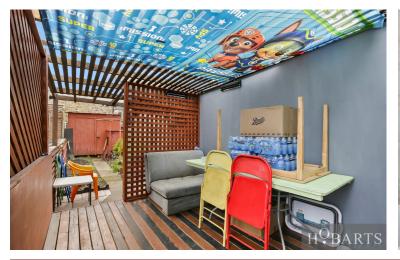

# H<sup>O</sup>BARTS

\*\* IDEAL FIRST PURCHASE/INVESTMENT—TWO-DOUBLE BEDROOM GROUND FLOOR CONVERTED FLAT WITH OWN REAR GARDEN. Offering good-size accommodation throughout, the property would benefit further from some cosmetic redecoration and would ideally suit purchasers looking for a starter home that is easily accessible to all amenities, including Bowes Park National Rail and Bounds Green Tube Stations (20/25 Mins City/West End). Extensive local shops are close by, along with a 24-hour bus service into central London. \*\* NEW LEASE & OFFERED CHAIN FREE \*\*

# H<sup>O</sup>BARTS

- Two-Double Bedrooms
- New Lease
- Tiled Bath/Shower Room/WC
- Fitted Kitchen/ Breakfast Room
- 20/25 Mins City/West End

- Own Section Rear garden
- Central Lounge/Living Area
- Close to Rail/Tube Stations
- Close to Shops/Transport/Amenities