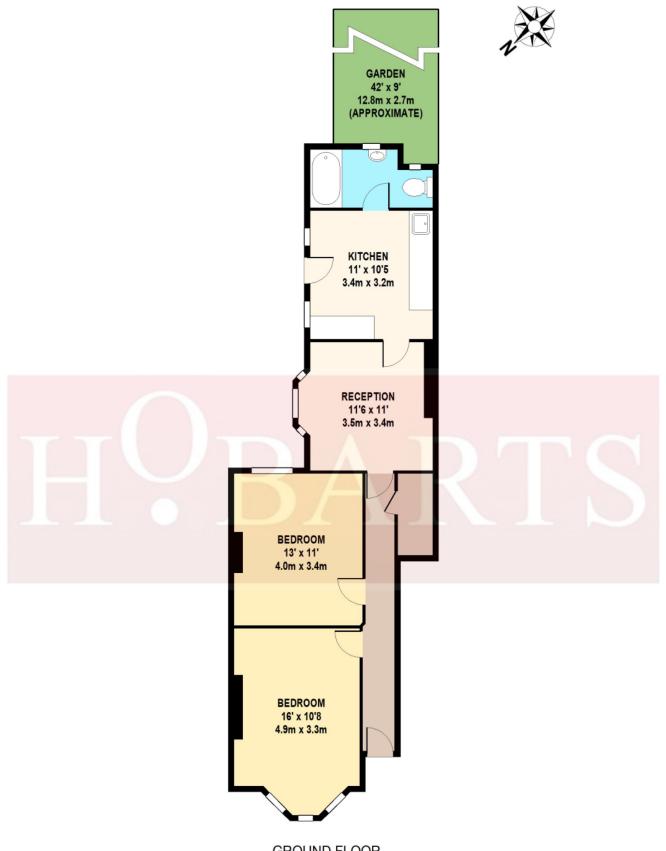

**GROUND FLOOR** 

WHITTINGTON ROAD TOTAL APPROX. FLOOR AREA 684 SQ.FT. (63.5 SQ.M.)

Whilst every attempt has been made to ensure the accuracy of the floor plan contained here, measurements of doors, windows, rooms and any other items are approximate and no responsibility is taken for any error, omission, or mis-statement.

This plan is for illustrative purposes only and should be used as such by any prospective purchaser.

The services, system and appliances shown have not been tested and no guarantee as to their operability or efficiency can be given.