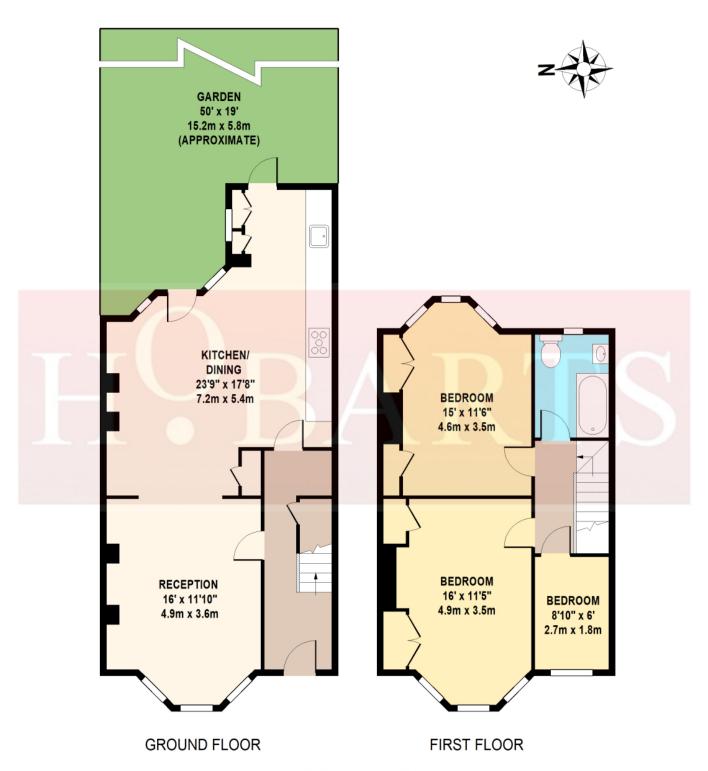

BRAEMAR AVENUE TOTAL APPROX. FLOOR AREA 1070 SQ.FT. (99 SQ.M.)

Whilst every attempt has been made to ensure the accuracy of the floor plan contained here, measurements of doors, windows, rooms and any other items are approximate and no responsibility is taken for any error, omission, or mis-statement. This plan is for illustrative purposes only and should be used as such by any prospective purchaser.

The services, system and appliances shown have not been tested and no guarantee as to their operability or efficiency can be given.