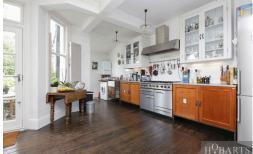

## H<sup>O</sup>BARTS

- Three Bedrooms
- Period Features & Characteristics
- Family bath/Shower Room/WC
- Open-Plan Kitchen/Living Area
- LOFT SPACE /4TH BEDROOM POTENTIAL
- Rear Garden
- Front Reception Room
- 20/25 Mins City/West End
- Wood Flooring