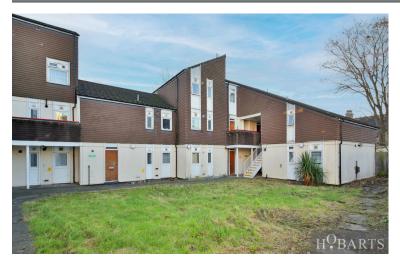

# H<sup>O</sup>BARTS

\*\* IDEAL FIRST PURCHASE/INVESTMENT \*\* - STYLISH AND TASTEFULLY PRESENTED ONE-DOUBLE BEDROOM TOP (SECOND) FLOOR PURPOSE-BUILT FLAT SET AMONGST COMMUNAL GROUNDS. The accommodation comprises; entry-phone access to a lobby area, stairs leading up to the top floor landing, own front door opening to an inner hallway, built-in storage cupboards, lounge/reception room, adjacent fitted kitchen, double bedroom, and a separate bath/shower room. There is side pedestrian access to a 90 communal garden. The property is ideally located for all amenities including Turnpike Lane Tube Station (2025 Mins City/West End) and the green open spaces of Downhills and Chestnut Parks. \*\* OFFERED CHAIN FREE AND WITH A 172-YEAR APPROX. LEASE)

Langham Road, London, N15 3QX

£279,950 | Leasehold