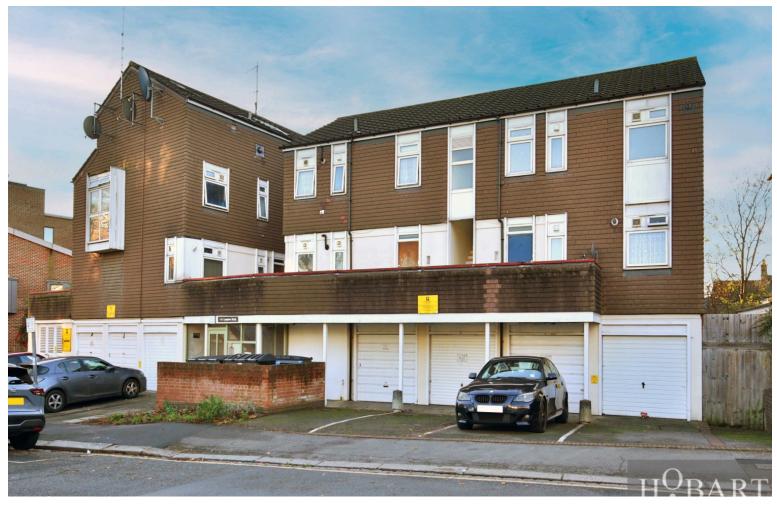

# H<sup>O</sup>BARTS

\*\* IDEAL FIRST PURCHASE/INVESTMENT \*\* - STYLISH AND TASTEFULLY PRESENTED ONE-DOUBLE BEDROOM TOP (SECOND) FLOOR PURPOSE-BUILT FLAT SET AMONGST COMMUNAL GROUNDS. The accommodation comprises; entry-phone access to a lobby area, stairs leading up to the top floor landing, own front door opening to an inner hallway, built-in storage cupboards, lounge/reception room, adjacent fitted kitchen, double bedroom, and a separate bath/shower room. There is side pedestrian access to a 90 communal garden. The property is ideally located for all amenities including Turnpike Lane Tube Station (2025 Mins City/West End) and the green open spaces of Downhills and Chestnut Parks. \*\* OFFERED CHAIN FREE AND WITH A 172-YEAR APPROX. LEASE)

Langham Road, London, N15 3QX

£279,950 | Leasehold