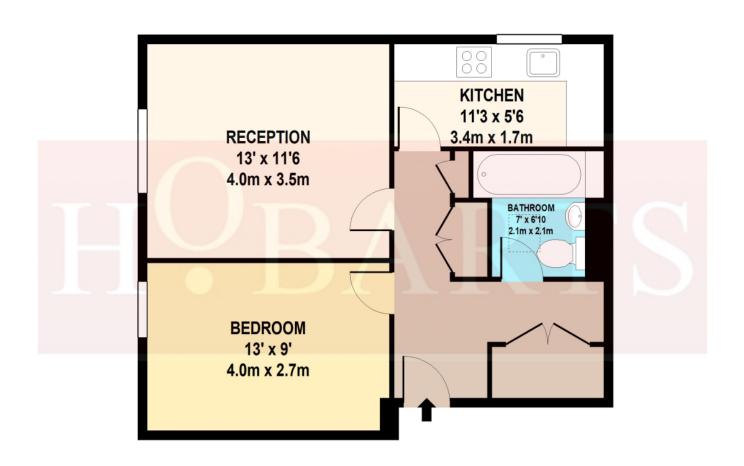

#### SECOND FLOOR

### LANGHAM ROAD TOTAL APPROX. FLOOR AREA 487 SQ.FT. (45 SQ.M.)

Whilst every attempt has been made to ensure the accuracy of the floor plan contained here, measurements of doors, windows, rooms and any other items are approximate and no responsibility is taken for any error, omission, or mis-statement. This plan is for illustrative purposes only and should be used as such by any prospective purchaser.

The services, system and appliances shown have not been tested and no guarantee as to their operability or efficiency can be given.