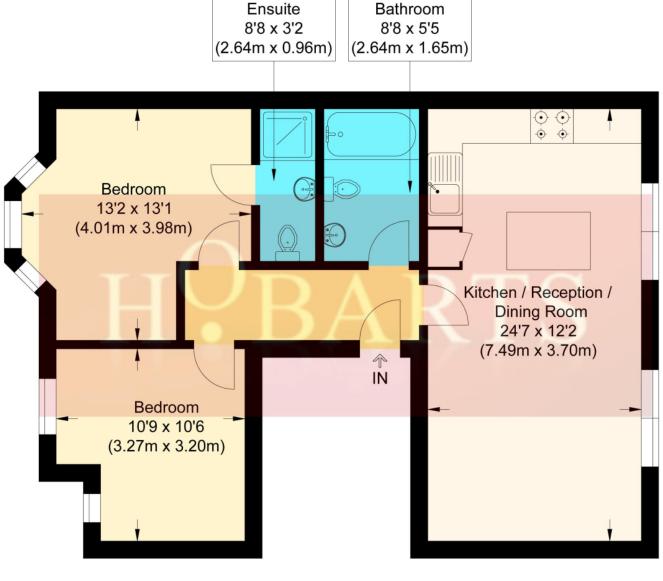

## **First Floor**

### **Stapleton Hall Road**

Approximate Gross Internal Floor Area : 64.90 sq m / 698.57 sq ft Illustration for identification purposes only, measurements are approximate, not to scale.