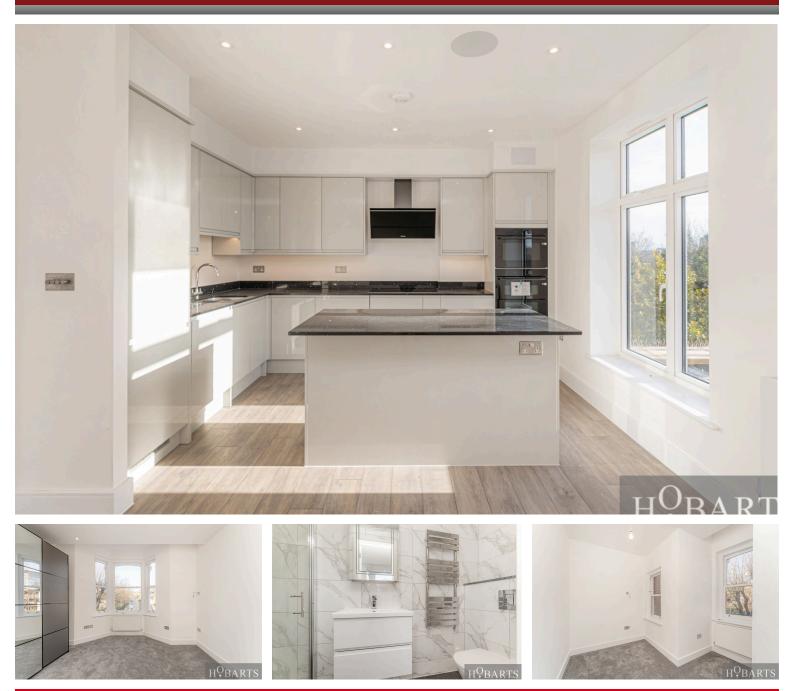

#### Stapleton Hall Road, Stroud Green N4 4QA

£2,700 pcm

Tucked away on a highly sought-after turning in the heart of Stroud Green, this exquisite two-bedroom apartment has been impeccably refurbished to an exceptional standard. Located within a charming period house, the property showcases a bright and airy layout designed for modern living.

The primary bedroom boasts a sleek, contemporary en-suite, while the second bedroom offers versatility, ideal as a guest room or home office. The expansive reception area, bathed in natural light, flows seamlessly into a state-of-the-art open-plan kitchen, perfect for entertaining or unwinding in style.