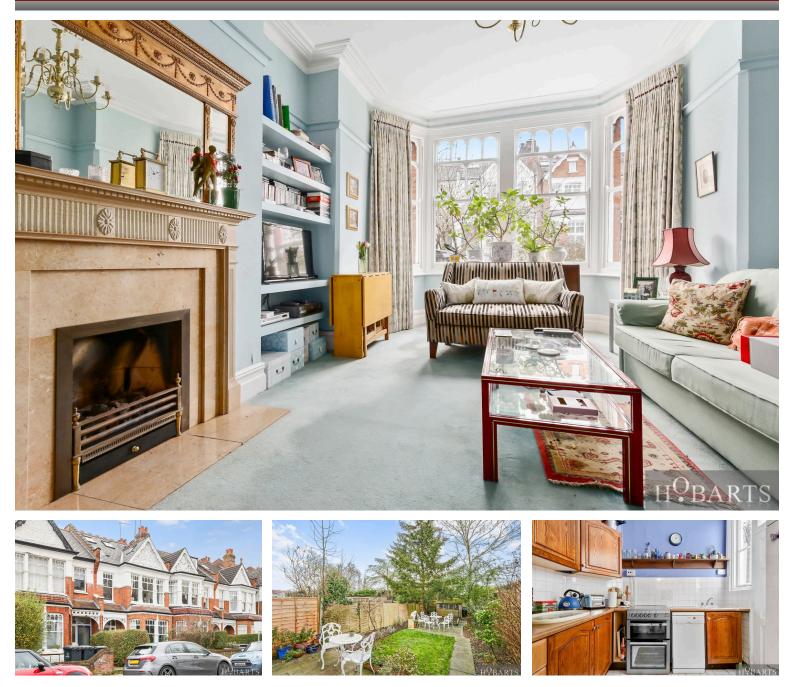

TWO-DOUBLE BEDROOM GROUND FLOOR EDWARDIAN CONVERTED APARTMENT WITH OWN FRONT AND REAR GARDENS. The property has benefitted from updating and modernisation, yet retains many fine period features and characteristics of a bygone era. The accommodation comprises an original front door leading to a spacious tesselated entrance hallway, own front door to an inner hallway, a large bay fronted reception room with feature fireplace, fitted kitchen, smaller double bedroom, bath/shower room/WC, large double bedroom to the rear with door leading out to its own lawned rear garden. Ideally located for Muswell Hill Broadway and Alexandra Park & Palace. Also close to Alexandra Park Secondary and Rhodes Avenue Primary schools. \*\* CHAIN FREE & SHARE OF FREEHOLD \*\*

### Rosebery Road, Muswell Hill, London, N10 2LE

- Ground Floor Edwardian Apartment
- Own Front & rear gardens
- Combined Bath/Shower Room/WC
- Bay-Fronted Reception Room
- Close to Muswell Hill Broadway
- Close to Alexandra Park & Palace

- Separate kitchen
- Two-Bedrooms
- Share of Freehold
- Period Features & Characteristics
- Close to Rhodes Avenue Primary & APS Secondary Schools
- Close to All Amenities