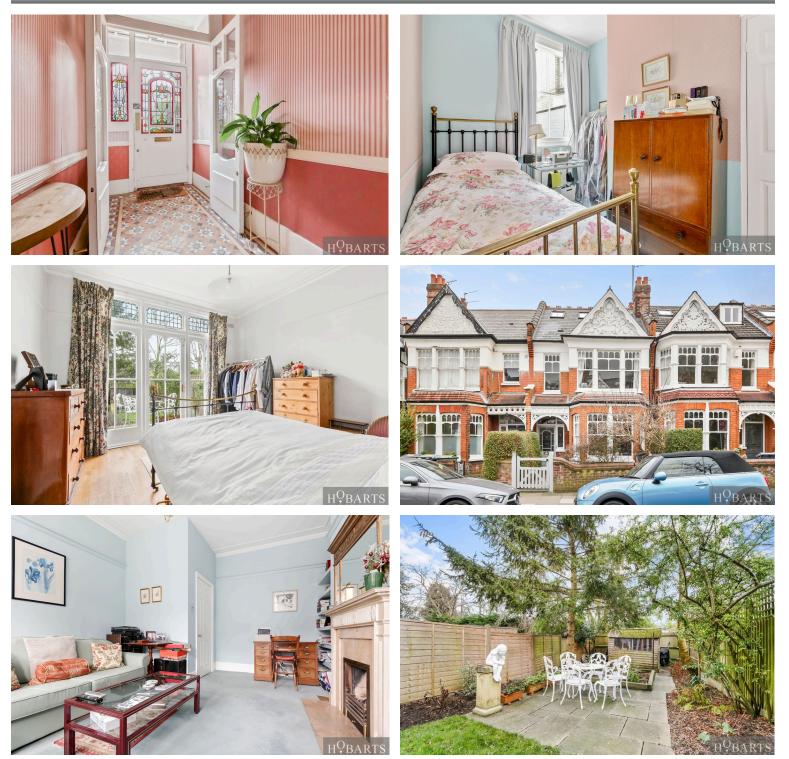

TWO-DOUBLE BEDROOM GROUND FLOOR EDWARDIAN CONVERTED APARTMENT WITH OWN FRONT AND REAR GARDENS. The property has benefitted from updating and modernisation, yet retains many fine period features and characteristics of a bygone era. The accommodation comprises an original front door leading to a spacious tesselated entrance hallway, own front door to an inner hallway, a large bay fronted reception room with feature fireplace, fitted kitchen, smaller double bedroom, bath/shower room/WC, large double bedroom to the rear with door leading out to its own lawned rear garden. Ideally located for Muswell Hill Broadway and Alexandra Park & Palace. Also close to Alexandra Park Secondary and Rhodes Avenue Primary schools. \*\* CHAIN FREE & SHARE OF FREEHOLD \*\*

### Rosebery Road, Muswell Hill, London, N10 2LE

- Ground Floor Edwardian Apartment
- Own Front & rear gardens
- Combined Bath/Shower Room/WC
- Bay-Fronted Reception Room
- Close to Muswell Hill Broadway
- Close to Alexandra Park & Palace

- Separate kitchen
- Two-Bedrooms
- Share of Freehold
- Period Features & Characteristics
- Close to Rhodes Avenue Primary & APS Secondary Schools
- Close to All Amenities