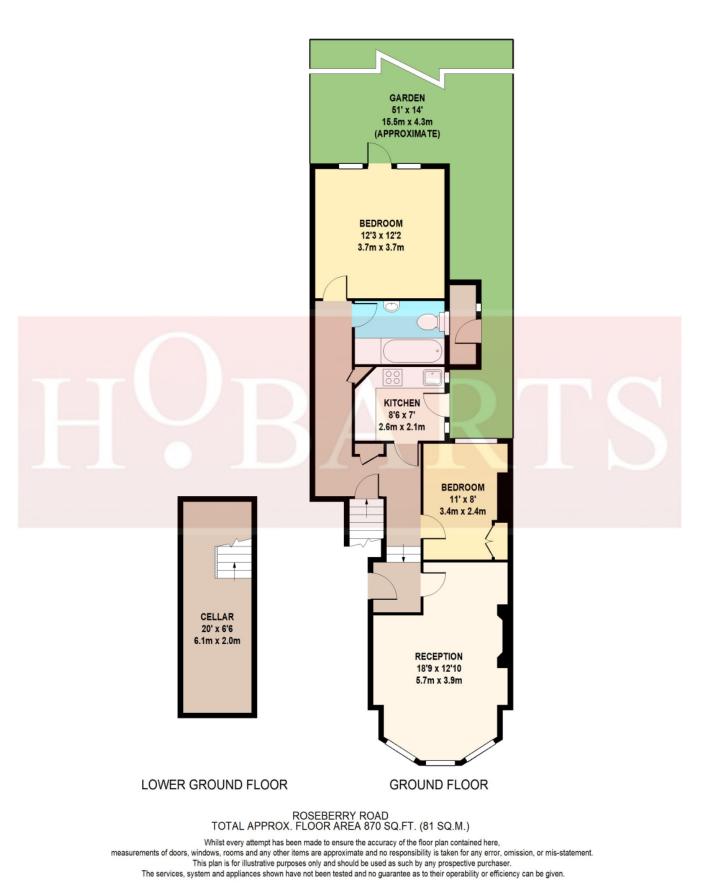

TWO-DOUBLE BEDROOM GROUND FLOOR EDWARDIAN CONVERTED APARTMENT WITH OWN FRONT AND REAR GARDENS. The property has benefitted from updating and modernisation, yet retains many fine period features and characteristics of a bygone era. The accommodation comprises an original front door leading to a spacious tesselated entrance hallway, own front door to an inner hallway, a large bay fronted reception room with feature fireplace, fitted kitchen, smaller double bedroom, bath/shower room/WC, large double bedroom to the rear with door leading out to its own lawned rear garden. Ideally located for Muswell Hill Broadway and Alexandra Park & Palace. Also close to Alexandra Park Secondary and Rhodes Avenue Primary schools. \*\* CHAIN FREE & SHARE OF FREEHOLD \*\*

### Rosebery Road, Muswell Hill, London, N10 2LE

- Ground Floor Edwardian Apartment
- Own Front & rear gardens
- Combined Bath/Shower Room/WC
- Bay-Fronted Reception Room
- Close to Muswell Hill Broadway
- Close to Alexandra Park & Palace

- Separate kitchen
- Two-Bedrooms
- Share of Freehold
- Period Features & Characteristics
- Close to Rhodes Avenue Primary & APS Secondary Schools
- Close to All Amenities