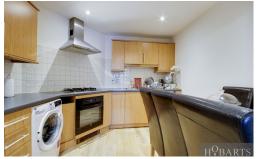

## H<sup>O</sup>BARTS

\*\*IDEAL FIRST PURCHASE \*\*TWO-DOUBLE BEDROOM TOP FLOOR (THIRD) PURPOSE-BUILT APARTMENT SET AMONGST A SECURE WELL-LIT GATED DEVELOPMENT. The bright and spacious accommodation comprises: key-coded gated access to well-lit communal grounds, video entry-phone access to a lobby area, stairwell, and passenger lift leading up to a top-floor landing area. Its own front door leads to an entrance hallway, door leads to the lounge/reception room, fitted kitchen with appliances, two-size bedrooms, and separate bath/shower room/WC. Ideally located for all amenities including Wood Green tube & transport hub (20/25 Mins City/West End) \*\* LONG LEASEHOLD - CHAIN FREE \*\*

## H<sup>O</sup>BARTS

- Secure Gated Development
- Double-Glazing
- Fitted Kitchen
- Top Floor Apartment
- 20/25 Mins City/West End

- Two-Good Size Bedrooms
- Video-Entry Phone Access
- Close to Tube/Main Bus Route/ Amenities
- Separate Lounge/Reception Room
- Storage Cupboard