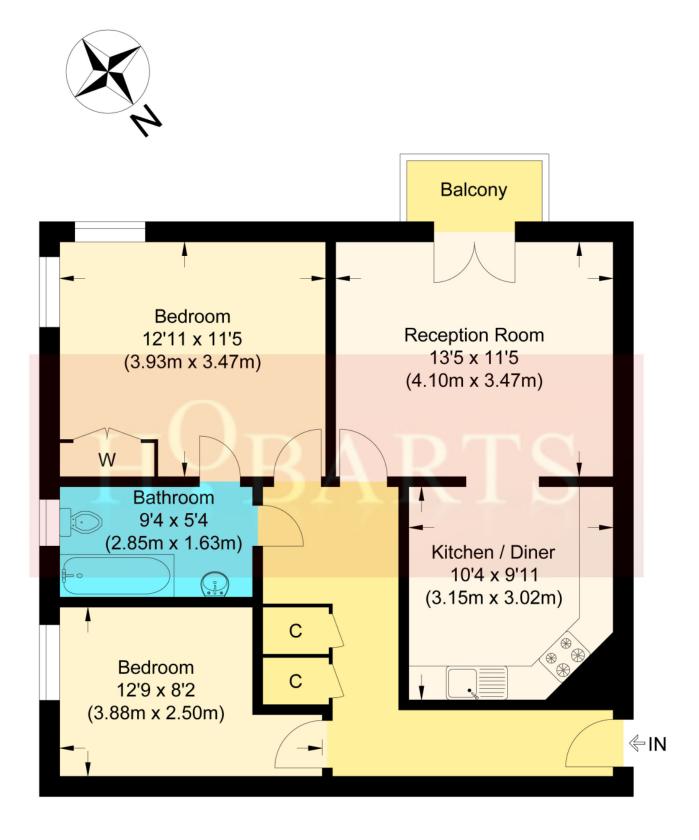

## Crown Close, N22

Approximate Gross Internal Floor Area: 64.60 sq m / 695.34 sq ft Illustration for identification purposes only, measurements are approximate, not to scale.