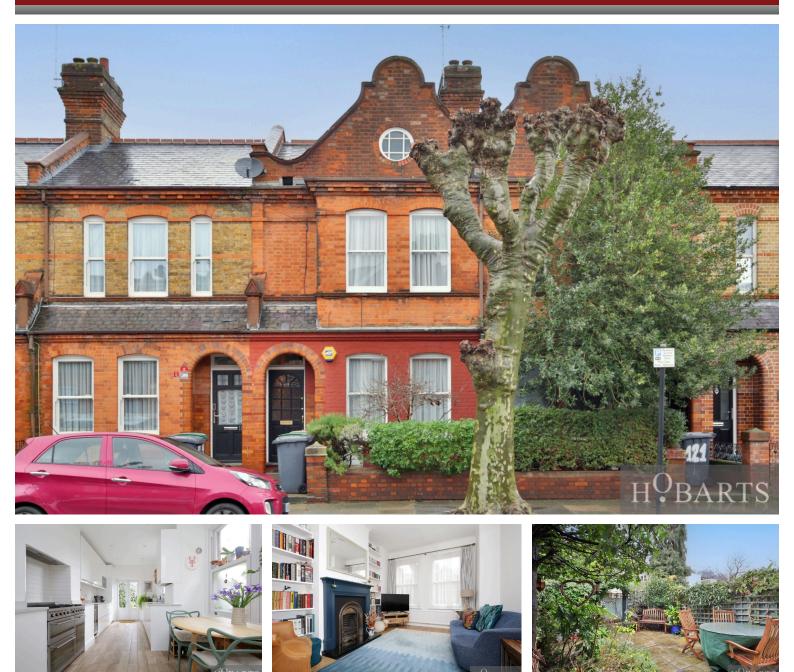

STYLISH AND TASTEFULLY PRESENTED THREE-BEDROOM MID-TERRACED PERIOD FAMILY HOME SITUATED IN THE SOUGHT-AFTER NOEL PARK CONSERVATION AREA. Despite extensive modernisation and improvement, the property retains some fine period features and much of its original character and charm. The accommodation comprises a front garden, a front door opening to an entrance hallway, guest cloaks /WC, two-inter-communication reception rooms, 18' fitted kitchen/diner, stairs from the hallway leading up to a first-floor landing area, family bath/shower room/WC, and three-good-size bedrooms. To the rear, there is a garden with a patio area. Ideally located for Wood Green/Turnpike Lane tube stations (20/25 Mins City/West End) and Wood Green Main Shopping City.

### Lymington Avenue, Wood Green, N22, London, N22 6JJ

- Three Bedrooms
- Period Features
- Own Rear Garden
- 18' Fitted Kitchen/diner
- 20/25 Mins City/West End

- Guest Cloaks W/C
- Two Inter-Communicating Receptions
- Close to Tube. Shops/ All Amenities
- Noel Park Conservation Area