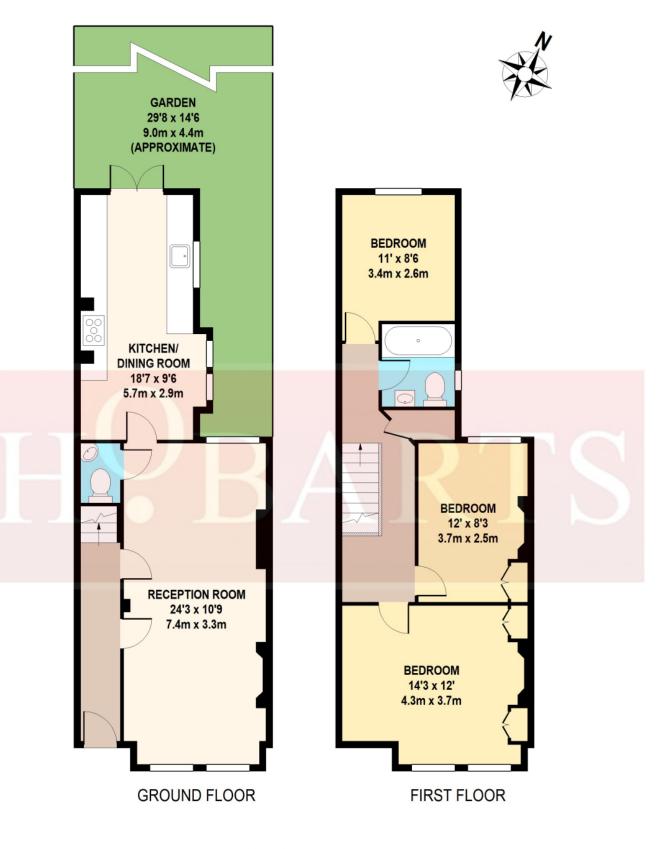

#### LYMINGTON AVENUE TOTAL APPROX. FLOOR AREA 987 SQ.FT. (92 SQ.M.)

Whilst every attempt has been made to ensure the accuracy of the floor plan contained here,

measurements of doors, windows, rooms and any other items are approximate and no responsibility is taken for any error, omission, or mis-statement. This plan is for illustrative purposes only and should be used as such by any prospective purchaser.

The services, system and appliances shown have not been tested and no guarantee as to their operability or efficiency can be given.