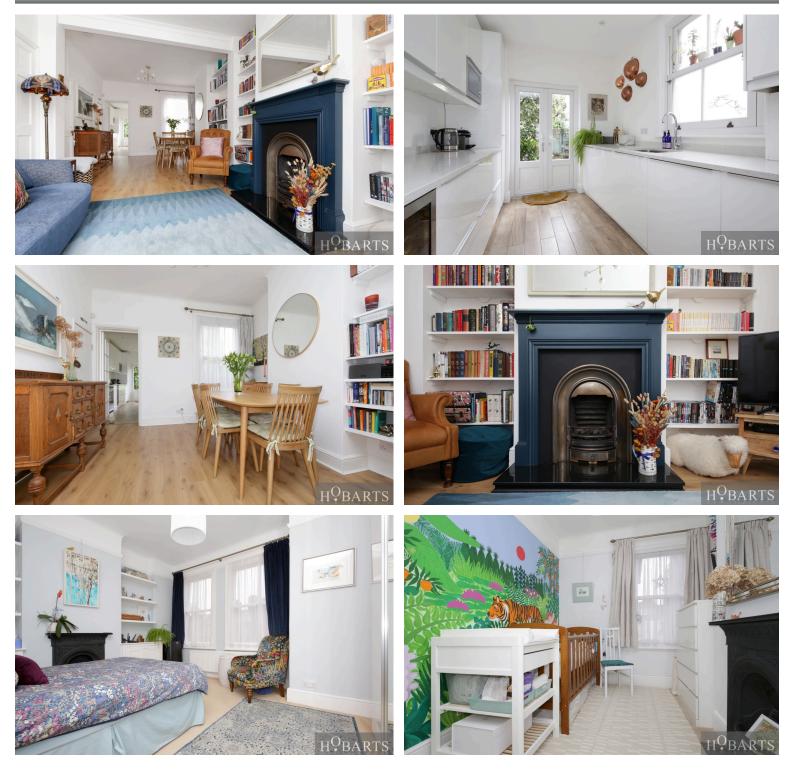

STYLISH AND TASTEFULLY PRESENTED THREE-BEDROOM MID-TERRACED PERIOD FAMILY HOME SITUATED IN THE SOUGHT-AFTER NOEL PARK CONSERVATION AREA. Despite extensive modernisation and improvement, the property retains some fine period features and much of its original character and charm. The accommodation comprises a front garden, a front door opening to an entrance hallway, guest cloaks /WC, two-inter-communication reception rooms, 18' fitted kitchen/diner, stairs from the hallway leading up to a first-floor landing area, family bath/shower room/WC, and three-good-size bedrooms. To the rear, there is a garden with a patio area. Ideally located for Wood Green/Turnpike Lane tube stations (20/25 Mins City/West End) and Wood Green Main Shopping City.

### Lymington Avenue, Wood Green, N22, London, N22 6JJ

- Three Bedrooms
- Period Features
- Own Rear Garden
- 18' Fitted Kitchen/diner
- 20/25 Mins City/West End

- Guest Cloaks W/C
- Two Inter-Communicating Receptions
- Close to Tube. Shops/ All Amenities
- Noel Park Conservation Area