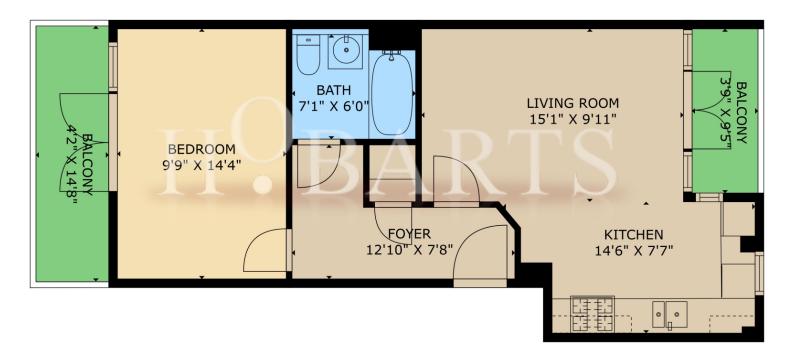

TOTAL: 523 sq. ft FLOOR 1: 523 sq. ft EXCLUDED AREAS: BALCONY: 97 sq. ft

Floor Plan Created By Cubicasa App. Measurements Deemed Highly Reliable But Not Guaranteed.