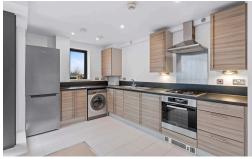

## H<sup>O</sup>BARTS

\*\* CHAIN-FREE BUYERS ONLY \*\* - STYLISH, WELL-PRESENTED ONE-BED APARTMENT WITH STUNNING VIEWS OF ALEXANDRA PALACE AND 'WALK-ON' BALCONIES TO THE FRONT AND REAR. Top floor property (second floor), located in a quiet residential development, within minutes of Wood Green Tube and Picadilly Line, provides quick links to central London and Heathrow, Finsbury Park interchange to Gatwick/Brighton, and Cambridge. Wood Green's main Shopping City, cinemas, and all other amenities are just a few minutes walk from the apartment. This extremely bright and spacious accommodation comprises secure entry-phone access to a lobby area, stairway leading up to the second-floor landing, own front door opening to an internal entrance hallway, large storage cupboard, large lounge/reception room with frontal balcony offering stunning views towards Alexandra Palace, semi-open plan fitted contemporary styled kitchen, spacious double bedroom with balcony to rear, 'family size' bath/shower room.

## H<sup>O</sup>BARTS

- Entry-Phone Access
- Modern Fitted Kitchen
- Two 'Walk on' Balconies
- Secure Double Glazing Throughout
- Close to Alexandra Park & Palace
- Close to All Amenities

- Gas Central Heating
- One-Double Bedroom
- Secure Bicycle Storage Area
- Large Lounge/Reception Room
- Wood Green Tube Station (20/25 Mins City/West End)
- Chain Free