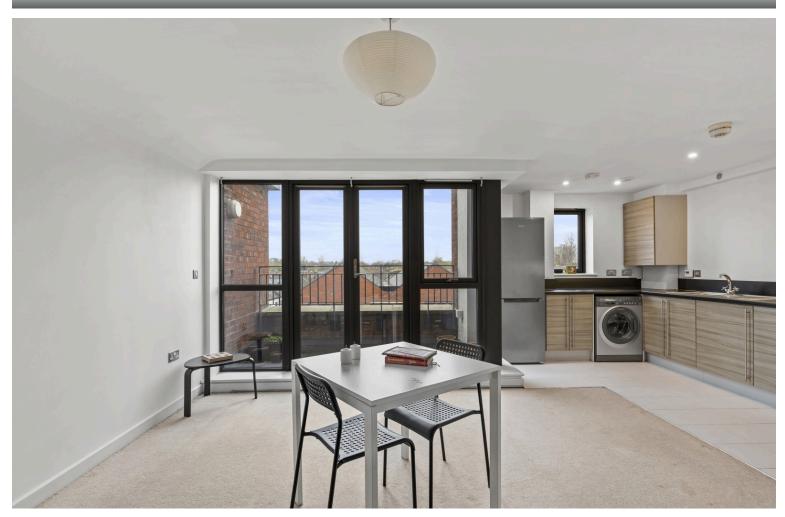

## H<sup>O</sup>BARTS

\*\* CHAIN-FREE BUYERS ONLY \*\* - STYLISH, WELL-PRESENTED ONE-BED APARTMENT WITH STUNNING VIEWS OF ALEXANDRA PALACE AND 'WALK-ON' BALCONIES TO THE FRONT AND REAR. Top floor property (second floor), located in a quiet residential development, within minutes of Wood Green Tube and Picadilly Line, provides quick links to central London and Heathrow, Finsbury Park interchange to Gatwick/Brighton, and Cambridge. Wood Green's main Shopping City, cinemas, and all other amenities are just a few minutes walk from the apartment. This extremely bright and spacious accommodation comprises secure entry-phone access to a lobby area, stairway leading up to the second-floor landing, own front door opening to an internal entrance hallway, large storage cupboard, large lounge/reception room with frontal balcony offering stunning views towards Alexandra Palace, semi-open plan fitted contemporary styled kitchen, spacious double bedroom with balcony to rear, 'family size' bath/shower room.

## H<sup>O</sup>BARTS

- Entry-Phone Access
- Modern Fitted Kitchen
- Two 'Walk on' Balconies
- Secure Double Glazing Throughout
- Close to Alexandra Park & Palace
- Close to All Amenities

- Gas Central Heating
- One-Double Bedroom
- Secure Bicycle Storage Area
- Large Lounge/Reception Room
- Wood Green Tube Station (20/25 Mins City/West End)
- Chain Free