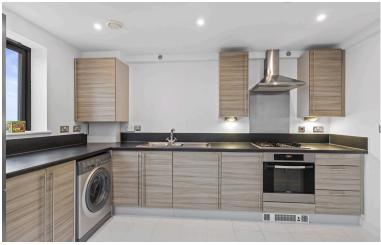

## H<sup>O</sup>BARTS

\*\* CHAIN-FREE BUYERS ONLY \*\* - STYLISH, WELL-PRESENTED ONE-BED APARTMENT WITH STUNNING VIEWS OF ALEXANDRA PALACE AND 'WALK-ON' BALCONIES TO THE FRONT AND REAR. Top floor property (second floor), located in a quiet residential development, within minutes of Wood Green Tube and Picadilly Line, provides quick links to central London and Heathrow, Finsbury Park interchange to Gatwick/Brighton, and Cambridge. Wood Green's main Shopping City, cinemas, and all other amenities are just a few minutes walk from the apartment. This extremely bright and spacious accommodation comprises secure entry-phone access to a lobby area, stairway leading up to the second-floor landing, own front door opening to an internal entrance hallway, large storage cupboard, large lounge/reception room with frontal balcony offering stunning views towards Alexandra Palace, semi-open plan fitted contemporary styled kitchen, spacious double bedroom with balcony to rear, 'family size' bath/shower room.

## H<sup>O</sup>BARTS

- Entry-Phone Access
- Modern Fitted Kitchen
- Two 'Walk on' Balconies
- Secure Double Glazing Throughout
- Close to Alexandra Park & Palace
- Close to All Amenities

- Gas Central Heating
- One-Double Bedroom
- Secure Bicycle Storage Area
- Large Lounge/Reception Room
- Wood Green Tube Station (20/25 Mins City/West End)
- Chain Free