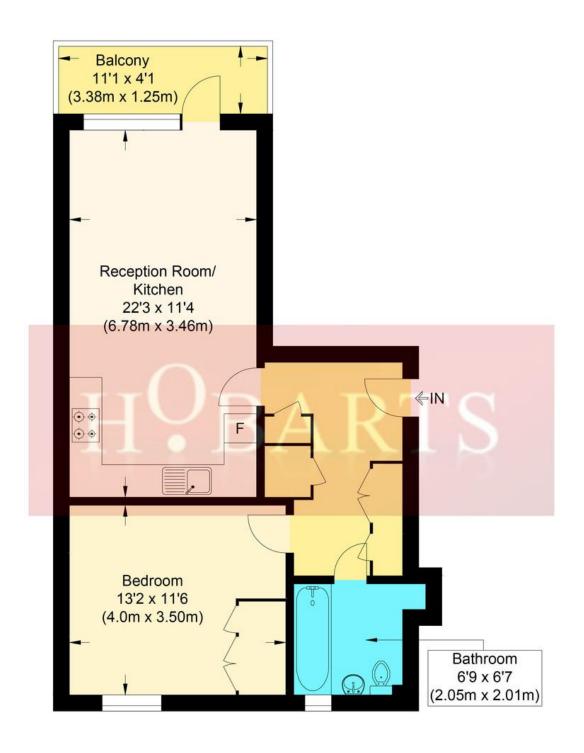

## **Maplefield**

 $\label{loop} \mbox{Approximate Gross Internal Floor Area: 52.90 sq m / 569.41 sq ft} \mbox{Illustration for identification purposes only, measurements are approximate, not to scale.}$ 