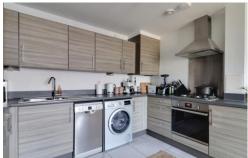

Benefits from modern kitchen with dishwasher, Bathroom with shower, bike storage and communal gated outdoor space.

Internal viewing is urgently advised to avoid disappointment.

- One double bedroom
- Open plan kitchen reception room
- Modern bathroom with shower
- Communal gated outdoor space
- Shopping and amenities of Finsbury Park and Holloway close by