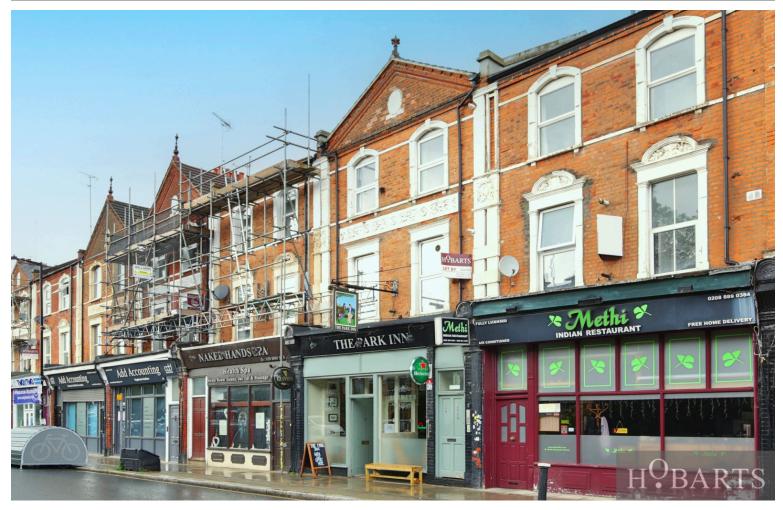

# H<sup>O</sup>BARTS

\*\*IDEAL INVESTMENT/FIRST PURCHASE - IN NEED OF REFURBISHMENT \*\* ONE DOUBLE BEDROOM BRIGHT AND SPACIOUS UPPER FLOOR CONVERTED FLAT. The accommodation comprises entry-phone access, via shared entrance, stairs leading up to the second-floor landing area, a front door leading to a small entrance hallway, a front lounge/reception area with street outlook, an adjacent kitchen, and a door leading to a good-sized bath and shower room. There is a large double bedroom just off the entrance hallway. \*\* IN NEED OF UPDATING/ RE-DECORATION THROUGHOUT \*\* LONG LEASE & OFFERED CHAIN FREE \*\*

Palace Gates Road, Alexandra Park, London, N22 7BN

£219,950 | Leasehold

HOBARTS - LONDON (North)
3 Crescent Road, Alexandra Park, London N22 7RP
sales@hobartsproperty.co.uk
www.hobartsproperty.co.uk
0208 348 3333