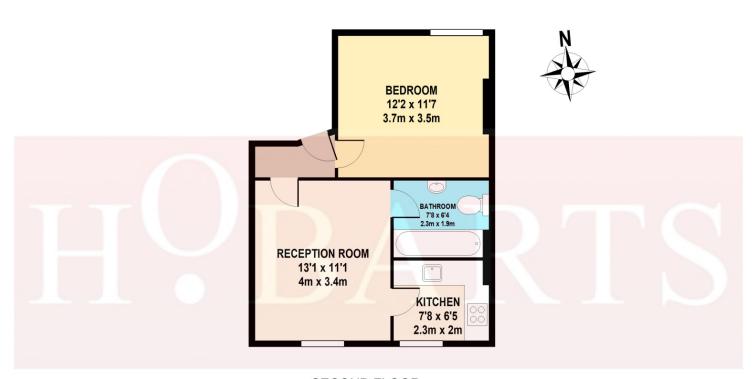

#### SECOND FLOOR

#### PALACE GATES ROAD TOTAL APPROX. FLOOR AREA 412 SQ.FT. (38 SQ.M.)

Whilst every attempt has been made to ensure the accuracy of the floor plan contained here, measurements of doors, windows, rooms and any other items are approximate and no responsibility is taken for any error, omission, or mis-statement.

This plan is for illustrative purposes only and should be used as such by any prospective purchaser.

The services, system and appliances shown have not been tested and no guarantee as to their operability or efficiency can be given.