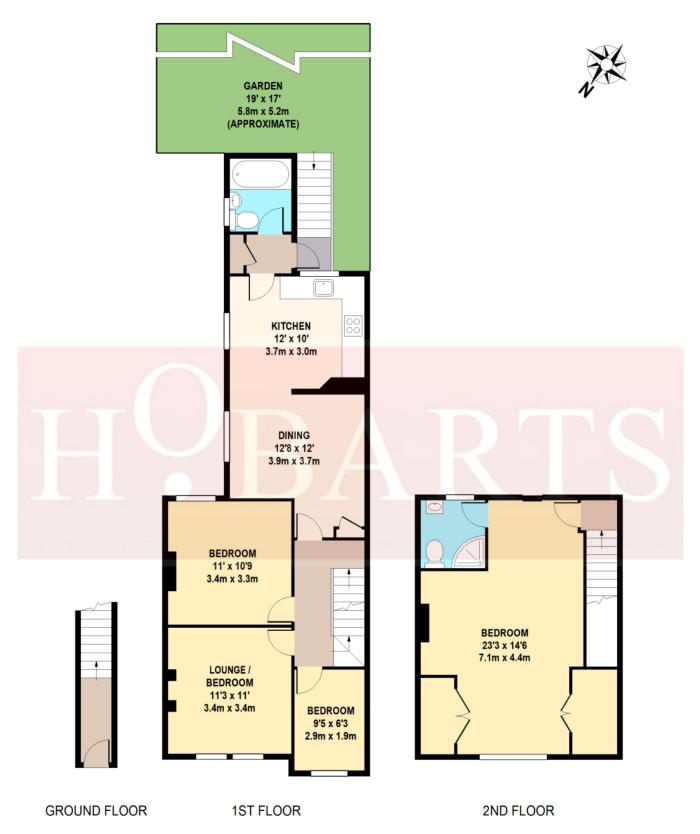

GLADSTONE AVENUE TOTAL APPROX. FLOOR AREA 1138 SQ.FT. (106 SQ.M.)

Whilst every attempt has been made to ensure the accuracy of the floor plan contained here, measurements of doors, windows, rooms and any other items are approximate and no responsibility is taken for any error, omission, or mis-statement.

This plan is for illustrative purposes only and should be used as such by any prospective purchaser.

The services, system and appliances shown have not been tested and no guarantee as to their operability or efficiency can be given.