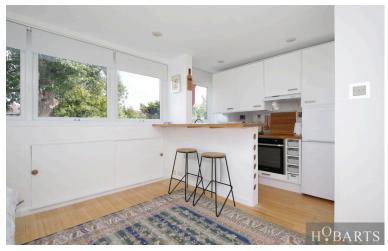

## H<sup>O</sup>BARTS

STYLISH AND TASTEFULLY PRESENTED ONE-BEDROOM TOP-FLOOR EDWARDIAN CONVERTED FLAT. The accommodation comprises; a shared entrance to a spacious lobby area, a staircase leading up to a top-floor landing area, own front door, an open-plan living area with an adjacent fitted kitchen, separate single bedroom with reduced headroom.. This compact and well-planned flat is ideally located just off Muswell Hill Broadway itself with its array of shops and transport amenities. \*\* LONG LEASE - OFFERED CHAIN FREE \*\*

- One Bedroom (single)
- Central Muswell Hill
- Entry-Phone Access
- Oplan-Plan Living Area/Fitted Kitchen
- Long Lease/Chain Free

- Combined Bath/Shower Room/WC
- Top Floor Security
- Close to Shops/Transport/ Amenities
- Communal Gardens