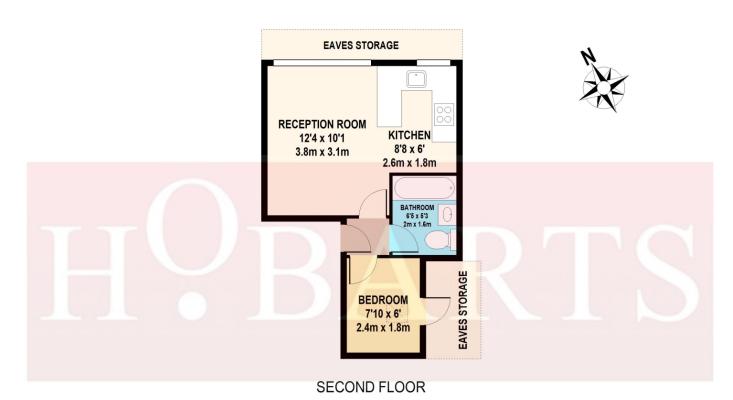

PRINCES AVEUNE

TOTAL APPROX. FLOOR AREA 267 SQ.FT. (25 SQ.M.)
TOTAL APPROX. EAVES STORAGE AREA 77 SQ.FT. (7 SQ.M.)

Whilst every attempt has been made to ensure the accuracy of the floor plan contained here, measurements of doors, windows, rooms and any other items are approximate and no responsibility is taken for any error, omission, or mis-statement.

This plan is for illustrative purposes only and should be used as such by any prospective purchaser.

The services, system and appliances shown have not been tested and no guarantee as to their operability or efficiency can be given.