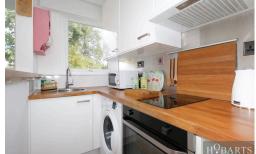

## H<sup>O</sup>BARTS

STYLISH AND TASTEFULLY PRESENTED ONE-BEDROOM TOP-FLOOR EDWARDIAN CONVERTED FLAT. The accommodation comprises; a shared entrance to a spacious lobby area, a staircase leading up to a top-floor landing area, own front door, an open-plan living area with an adjacent fitted kitchen, separate single bedroom with reduced headroom.. This compact and well-planned flat is ideally located just off Muswell Hill Broadway itself with its array of shops and transport amenities. \*\* LONG LEASE - OFFERED CHAIN FREE \*\*

- One Bedroom (single)
- Central Muswell Hill
- Entry-Phone Access
- Oplan-Plan Living Area/Fitted Kitchen
- Long Lease/Chain Free

- Combined Bath/Shower Room/WC
- Top Floor Security
- Close to Shops/Transport/ Amenities
- Communal Gardens