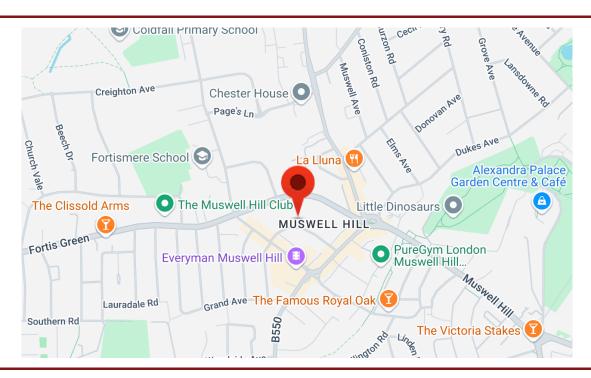

## H<sup>O</sup>BARTS

STYLISH AND TASTEFULLY PRESENTED ONE-BEDROOM TOP-FLOOR EDWARDIAN CONVERTED FLAT. The accommodation comprises; a shared entrance to a spacious lobby area, a staircase leading up to a top-floor landing area, own front door, an open-plan living area with an adjacent fitted kitchen, separate single bedroom with reduced headroom.. This compact and well-planned flat is ideally located just off Muswell Hill Broadway itself with its array of shops and transport amenities. \*\* LONG LEASE - OFFERED CHAIN FREE \*\*

Princes Aveune, Muswell Hill, N10

Share of Freehold | £295,000

HOBARTS - LONDON (North)
3 Crescent Road, Alexandra Park, London N22 7RP
sales@hobartsproperty.co.uk
www.hobartsproperty.co.uk
0208 348 3333