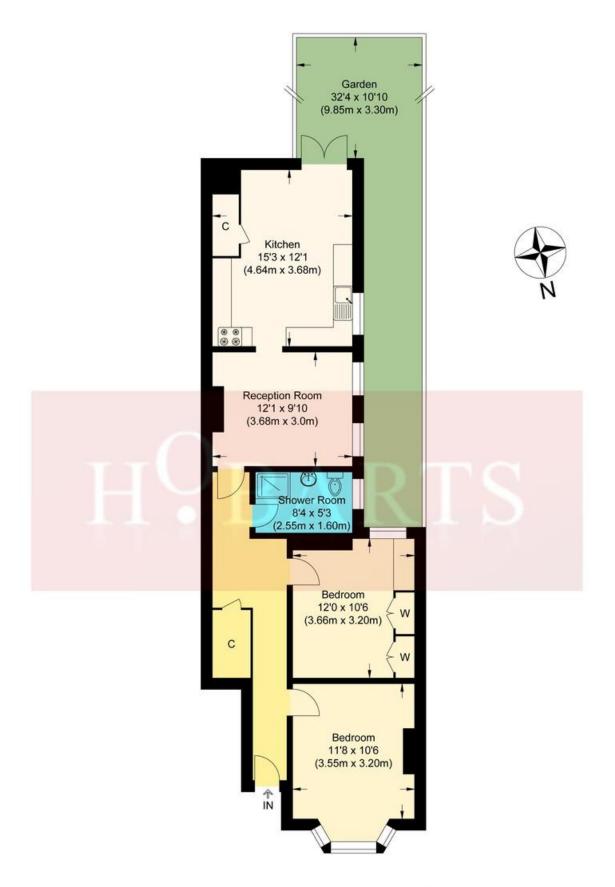

## Lyndhurst Road, N22

Approximate Gross Internal Floor Area: 70.70 sq m / 761.0 sq ft Illustration for identification purposes only, measurements are approximate, not to scale.

Local Authority: Haringey London Borough Council