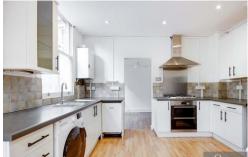

# H<sup>O</sup>BARTS

- Ground Floor Maisonette
- Two Double Bedroom
- Private Rear Garden
- Spacious Modern Kitchen
- Gas Central Heating

Two double bedroom ground floor maisonette with private rear garden, the property benefits from a spacious fitted kitchen, modern bathroom with a walk in shower, wooden flooring, gas central heating, and situated close to green lanes and its array of shops and restaurants.