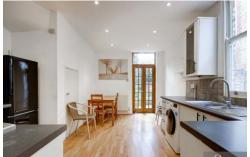

# H<sup>O</sup>BARTS

- Ground Floor Maisonette
- Two Double Bedroom
- Private Rear Garden
- Spacious Modern Kitchen
- Gas Central Heating

Two double bedroom ground floor maisonette with private rear garden, the property benefits from a spacious fitted kitchen, modern bathroom with a walk in shower, wooden flooring, gas central heating, and situated close to green lanes and its array of shops and restaurants.