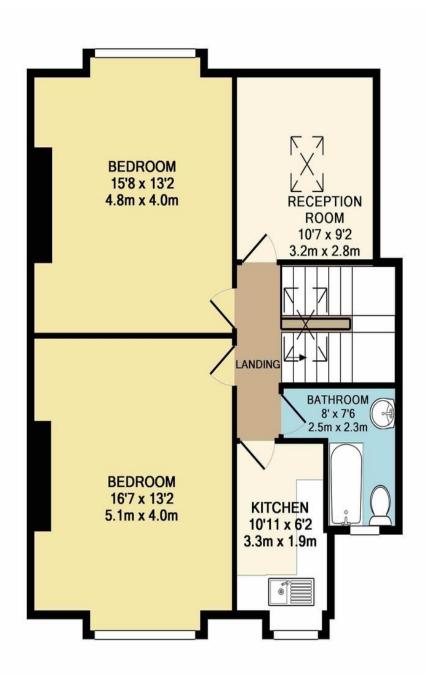

- New flooring
- Top floor Split level
- Period property
- Close to transport at Haringey station and Finsbury Park tube
- Shopping at Finsbury Park and Crouch End

1ST FLOOR

2ND FLOOR

## OAKFIELD ROAD N4 TOTAL APPROX. FLOOR AREA 887 SQ.FT. (82.4 SQ.M.)

Whilst every attempt has been made to ensure the accuracy of the floor plan contained here, measurements of doors, windows, rooms and any other items are approximate and no responsibility is taken for any error, omission, or mis-statement. This plan is for illustrative purposes only and should be used as such by any prospective purchaser. The services, systems and appliances shown have not been tested and no guarantee as to their operability or efficiency can be given