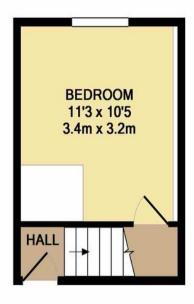

- New flooring
- Top floor Split level
- Period property
- Close to transport at Haringey station and Finsbury Park tube
- Shopping at Finsbury Park and Crouch End

1ST FLOOR

2ND FLOOR

## OAKFIELD ROAD N4 TOTAL APPROX. FLOOR AREA 887 SQ.FT. (82.4 SQ.M.)

Whilst every attempt has been made to ensure the accuracy of the floor plan contained here, measurements of doors, windows, rooms and any other items are approximate and no responsibility is taken for any error, omission, or mis-statement. This plan is for illustrative purposes only and should be used as such by any prospective purchaser. The services, systems and appliances shown have not been tested and no guarantee as to their operability or efficiency can be given