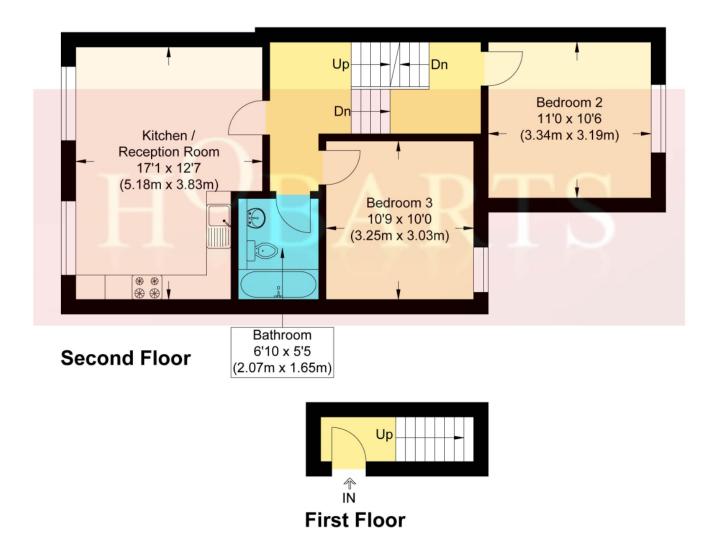

## Lancaster Road, N4

Approximate Gross Internal Floor Area: 86.23 sq m / 928.17 sq ft (Including Restricted Height Area))

Illustration for identification purposes only, measurements are approximate, not to scale.