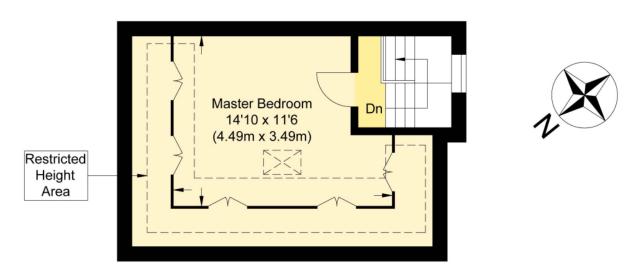

**Third Floor** 

## Lancaster Road, N4

Approximate Gross Internal Floor Area: 86.23 sq m / 928.17 sq ft (Including Restricted Height Area))

Illustration for identification purposes only, measurements are approximate, not to scale.