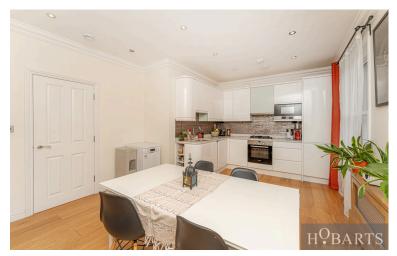

## Lancaster Road, Stroud Green, London, N4

Asking Price £659,950

A generously proportioned three-bedroom duplex flat set across two levels, a charming period property on a sought-after residential street. The flat boasts a spacious open-plan kitchen and reception area, a contemporary bathroom with a shower, and large windows that flood the space with natural light. Finished to a high standard throughout. Ideally situated in the heart of Stroud Green, just moments from the popular local amenities and excellent transport links at both Finsbury Park and Harringay stations. Also within close proximity to the well-regarded St. Aidan's Primary School and the green spaces of Parkland Walk and Finsbury Park. Benefits include: share of freehold and no onward chain.

## H<sup>O</sup>BARTS

- Three bedroom
- Modern open plan kitchen and reception Transport links at Finsbury Park tube
- Harringay and Crouch Hill over ground short walk
- Chain Free

- Split Level
- Modern bathroom
- · Share of freehold