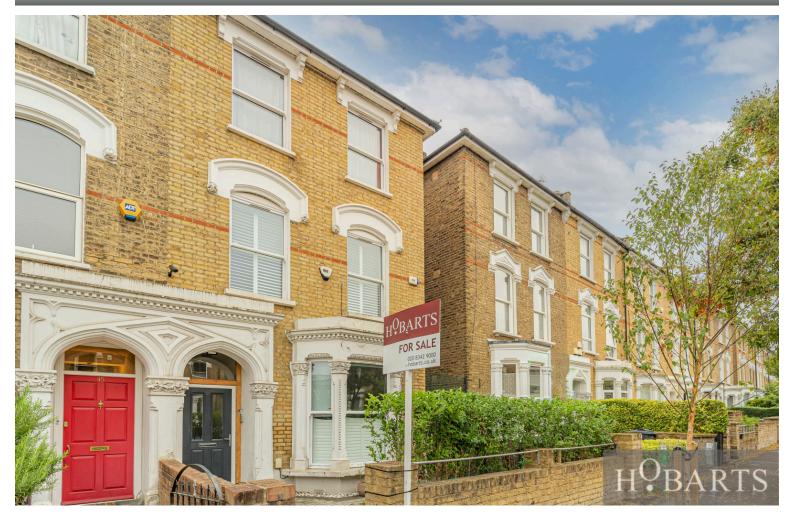

## Lancaster Road, Stroud Green, London, N4

Asking Price £659,950

A generously proportioned three-bedroom duplex flat set across two levels, a charming period property on a sought-after residential street. The flat boasts a spacious open-plan kitchen and reception area, a contemporary bathroom with a shower, and large windows that flood the space with natural light. Finished to a high standard throughout. Ideally situated in the heart of Stroud Green, just moments from the popular local amenities and excellent transport links at both Finsbury Park and Harringay stations. Also within close proximity to the well-regarded St. Aidan's Primary School and the green spaces of Parkland Walk and Finsbury Park. Benefits include: share of freehold and no onward chain.