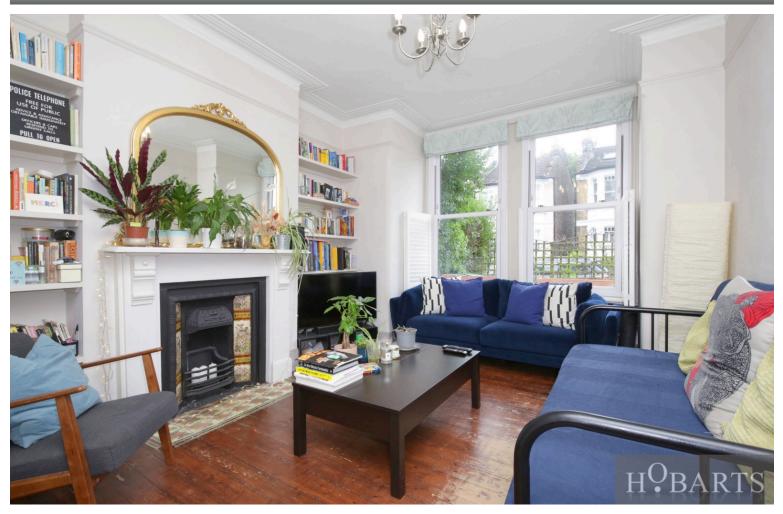

TWO-BEDROOM GROUND FLOOR EDWARDIAN MAISONETTE WITH OWN REAR GARDEN. This stylish and tastefully presented property has benefited from substantial modernisation and complete refurbishment throughout, yet retains some fine period features and characteristics from a bygone era. Ideally suits discerning purchasers looking for a 'ready to move into' home of quality that is accessible to all amenities including Alexandra Palace National Rail (20/25 Mins City/West End) Ofsted highly rated schools and good local shopping, along with the wonderful green-open spaces of Alexandra Park & palace itself. \*\* OFFERED CHAIN FREE \*\*

## 3 Crescent Road, Alexandra Park, London N22 7RP

- Own Front Entrance
- Wood Flooring
- Fitted Kitchen/Breakfast room
- Separate Lounge/Reception Room
- 20/25 Mins City/West End
- Close to Alexandra Park/Palace

Period Features and Characteristics

..........

- Two-Bedrooms
- Chain Free
- Contemporary White bath/Shower Room/WC
- Close to Good Schhols/Shops/All Amenties