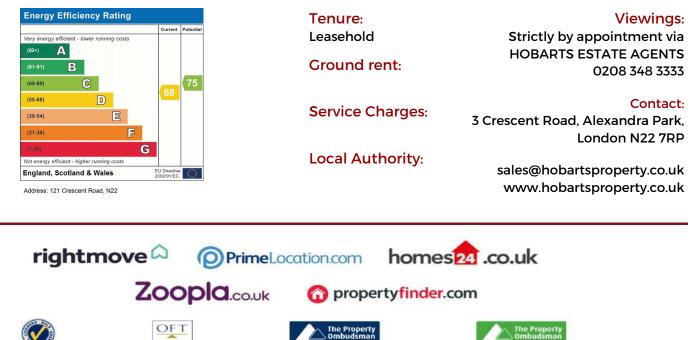

reen-open spaces of Alexandra Park & palace itself. \*\* OFFERED CHAIN FREE \*\*

#### Crescent Road, Alexandra Park, London, N22

HOBARTS - LONDON (North) 3 Crescent Road, Alexandra Park, London N22 7RP sales@hobartsproperty.co.uk www.hobartsproperty.co.uk 0208 348 3333

#### Leasehold | £590,000

## 3 Crescent Road, Alexandra Park, London N22 7RP











- Own Front Entrance
- Wood Flooring
- Fitted Kitchen/Breakfast room
- Separate Lounge/Reception Room
- 20/25 Mins City/West End
- Close to Alexandra Park/Palace

Period Features and Characteristics

..........

- Two-Bedrooms
- Chain Free
- Contemporary White bath/Shower Room/WC
- Close to Good Schhols/Shops/All Amenties

#### 3 Crescent Road, Alexandra Park, London N22 7RP



### 3 Crescent Road, Alexandra Park, London N22 7RP







These property details, including measurements, floor plans and items depicted in photographs etc. are intended only as a brief guide to prospective purchasers and are not intended to be relied upon for any purpose whatsoever. Any interested party should satisfy themselves by inspection or otherwise as to the correctness of each statement contained in these details.