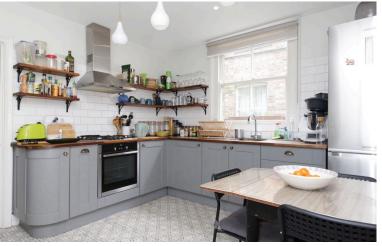

## 3 Crescent Road, Alexandra Park, London N22 7RP

- Own Front Entrance
- Wood Flooring
- Fitted Kitchen/Breakfast room
- Separate Lounge/Reception Room
- 20/25 Mins City/West End
- Close to Alexandra Park/Palace