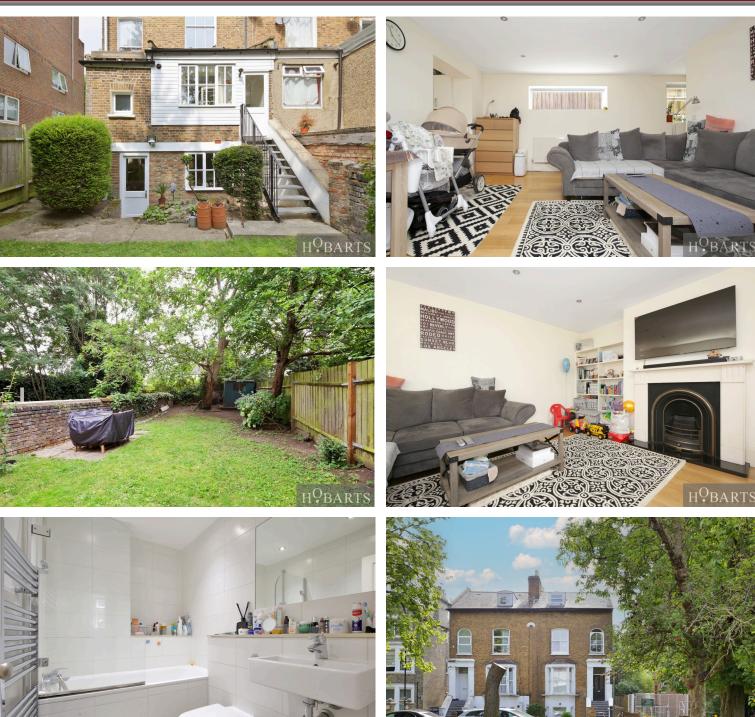

ONE BEDROOM LOWER GROUND FLOOR FLAT CONVERTED FLAT WITH SHARE OF GARDEN - The property comprises external steps down to the private front foor, internal lobby/storage cupboard, large double bedroom to the front, large lounge/reception room semi-open to a separate fitted kitchen with attractive garden outlook. There is a large, modern family size bath/shower room/WC. The property has many fine period features and characteristics and is in generally good order throughout, with direct access to a shared lawn rear garden. The property is also ideally located set back from the main road within a few minutes walk of Wood Green Shopping City and Tube station/transport hub (20/25 mins approx. to the City of London and the West End). \*\* OFFERED CHAIN FREE WITH A NEW 999 YEAR LEASE AND SHARE OF FREEHOLD \*\*

### Stuart Crescent, Wood Green, London, N22 5NJ

- Double bedroom
- Shared rear garden
- Great transport links
- Short walk to Alexandra Park
- Share of freehold

- Open plan layout
- Well maintained
- Close to shopping centre
- Private front entrance
- Chain-Free