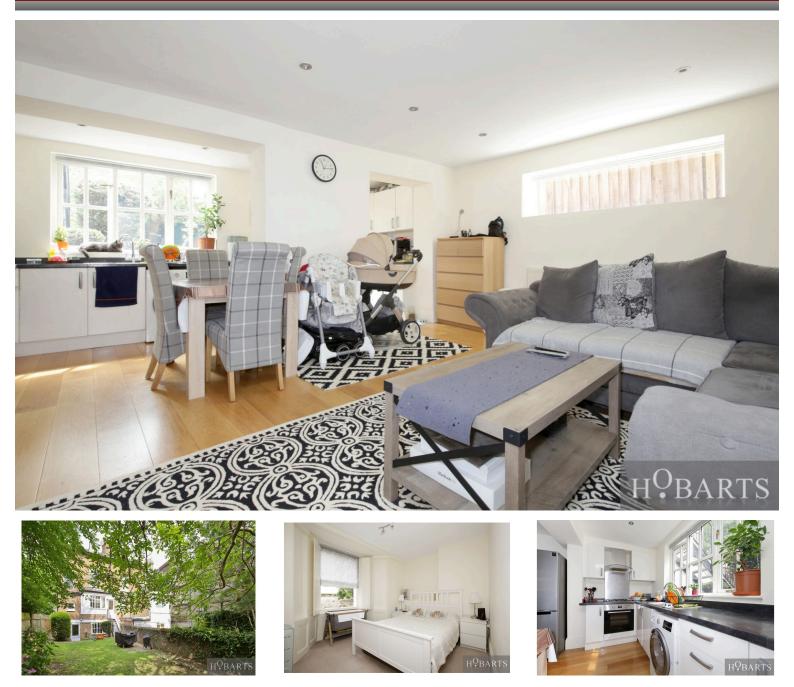

ONE BEDROOM LOWER GROUND FLOOR FLAT CONVERTED FLAT WITH SHARE OF GARDEN - The property comprises external steps down to the private front foor, internal lobby/storage cupboard, large double bedroom to the front, large lounge/reception room semi-open to a separate fitted kitchen with attractive garden outlook. There is a large, modern family size bath/shower room/WC. The property has many fine period features and characteristics and is in generally good order throughout, with direct access to a shared lawn rear garden. The property is also ideally located set back from the main road within a few minutes walk of Wood Green Shopping City and Tube station/transport hub (20/25 mins approx. to the City of London and the West End). \*\* OFFERED CHAIN FREE WITH A NEW 999 YEAR LEASE AND SHARE OF FREEHOLD \*\*

### Stuart Crescent, Wood Green, London, N22 5NJ

- Double bedroom
- Shared rear garden
- Great transport links
- Short walk to Alexandra Park
- Share of freehold

- Open plan layout
- Well maintained
- Close to shopping centre
- Private front entrance
- Chain-Free