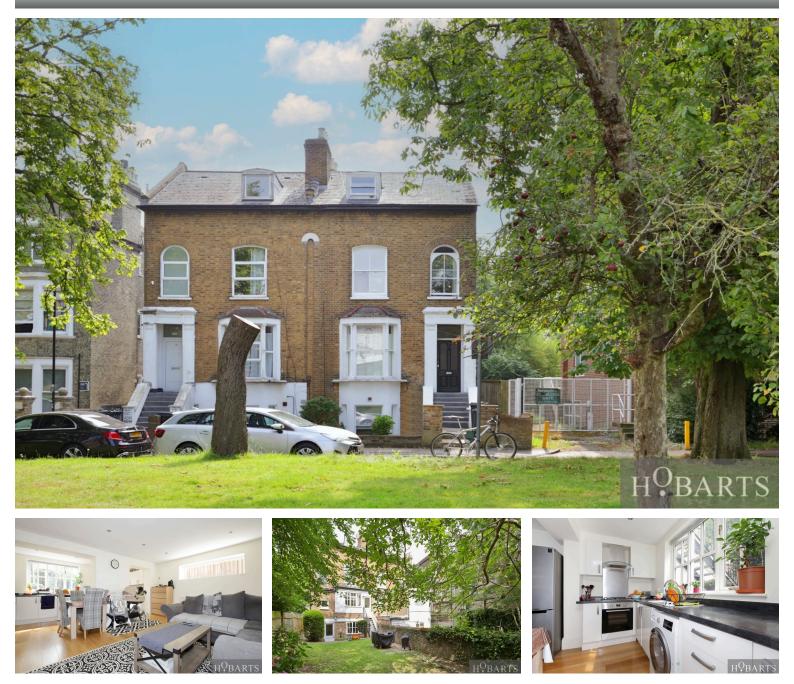

ONE BEDROOM LOWER GROUND FLOOR FLAT CONVERTED FLAT WITH SHARE OF GARDEN - The property comprises external steps down to the private front foor, internal lobby/storage cupboard, large double bedroom to the front, large lounge/reception room semi-open to a separate fitted kitchen with attractive garden outlook. There is a large, modern family size bath/shower room/WC. The property has many fine period features and characteristics and is in generally good order throughout, with direct access to a shared lawn rear garden. The property is also ideally located set back from the main road within a few minutes walk of Wood Green Shopping City and Tube station/transport hub (20/25 mins approx. to the City of London and the West End). \*\* OFFERED CHAIN FREE WITH A NEW 999 YEAR LEASE AND SHARE OF FREEHOLD \*\*

#### 3 Crescent Road, Alexandra Park, London N22 7RP

- Shared rear garden
- Great transport links
- Short walk to Alexandra Park
- Share of freehold

SBARIS

- Open plan layout
- Well maintained
- Close to shopping centre
- Private front entrance
- Chain-free