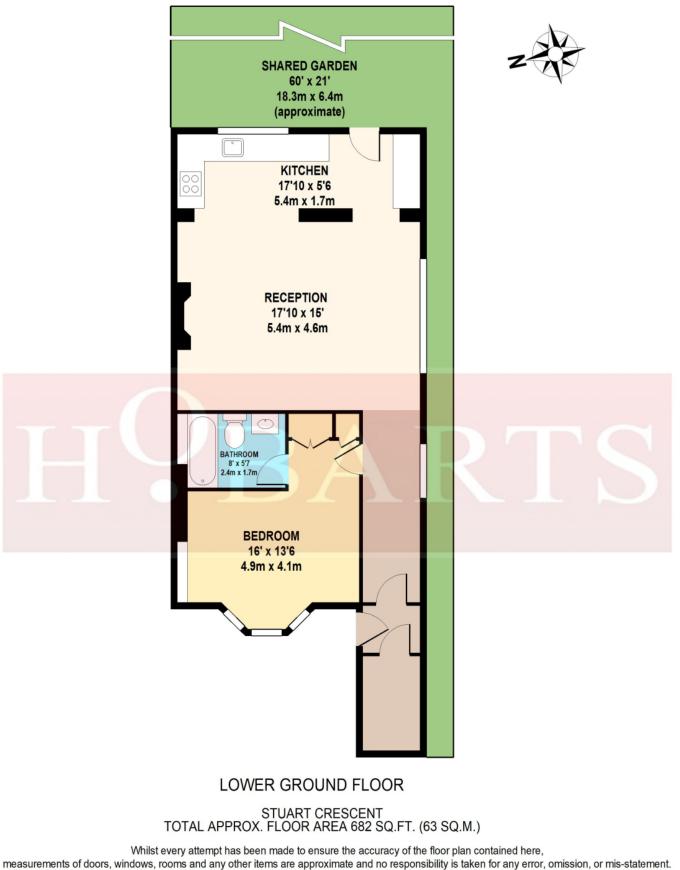

ONE BEDROOM LOWER GROUND FLOOR FLAT CONVERTED FLAT WITH SHARE OF GARDEN - The property comprises external steps down to the private front foor, internal lobby/storage cupboard, large double bedroom to the front, large lounge/reception room semi-open to a separate fitted kitchen with attractive garden outlook. There is a large, modern family size bath/shower room/WC. The property has many fine period features and characteristics and is in generally good order throughout, with direct access to a shared lawn rear garden. The property is also ideally located set back from the main road within a few minutes walk of Wood Green Shopping City and Tube station/transport hub (20/25 mins approx. to the City of London and the West End). \*\* OFFERED CHAIN FREE WITH A NEW 999 YEAR LEASE AND SHARE OF FREEHOLD \*\*

HOBARTS

This plan is for illustrative purposes only and should be used as such by any prospective purchaser.

The services, system and appliances shown have not been tested and no guarantee as to their operability or efficiency can be given.