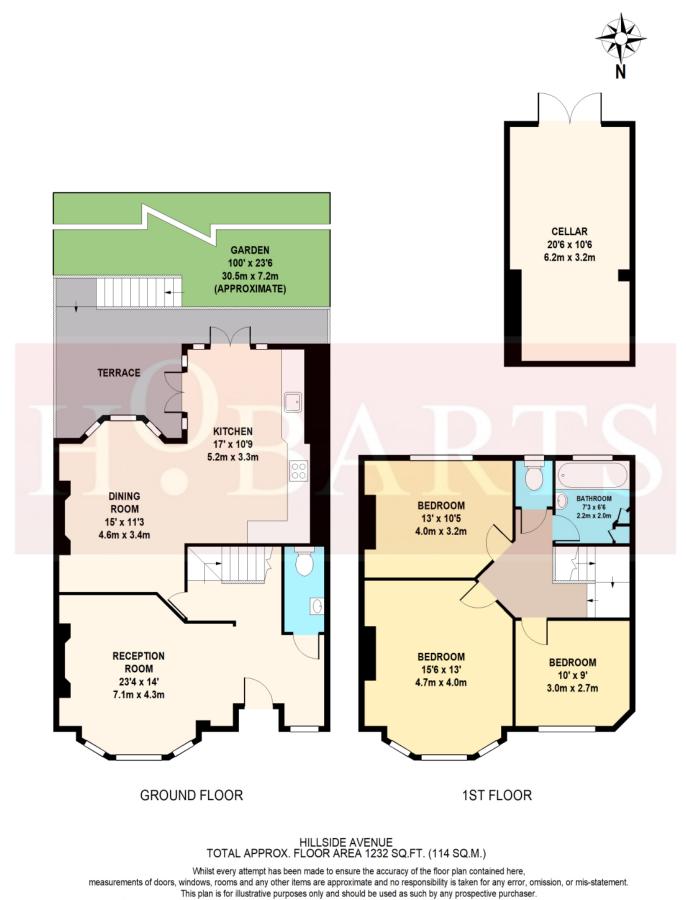

# H<sup>O</sup>BARTS

\*\* LOFT SPACE 4TH BEDROOM POTENTIAL \*\* STYLISH AND TASTEFULLY PRESENTED BAY FRONTED THREE-DOUBLE BEDROOM MID-TERRACED PERIOD PROPERTY WHICH HAS BEEN EXTENDED TO THE REAR. The bright and spacious accommodation comprises; an entrance hallway, a large front reception room, a full-width dining/living area to the rear with panoramic doubleglazed doors overlooking the rear garden, an extended fully fitted kitchen, downstairs guest cloaks WC, to the first-floor level there are three-good-size bedrooms a and large family bathroom with separate WC. There is a large rear garden with a raised timber decked area and underneath a storage cellar.

## 6, Hillside Avenue, New Southgate, London, N11 3DE

- Three-Double Bedrooms
- Large Rear Garden
- Family Bath/Shower Room/Seperate WX Raised Timber Decked Patio Area
- Guest Cloaks W/C
- Storage Cellar
- Close to Shops/Park/Amenities

- Extended Fitted Kitchen
- Two Reception /Living Areas
- Period Features & Characteristics
- Close to Ofsted Highly Rated Schools
- Close to National Rail (20/25 Mins City/West End)