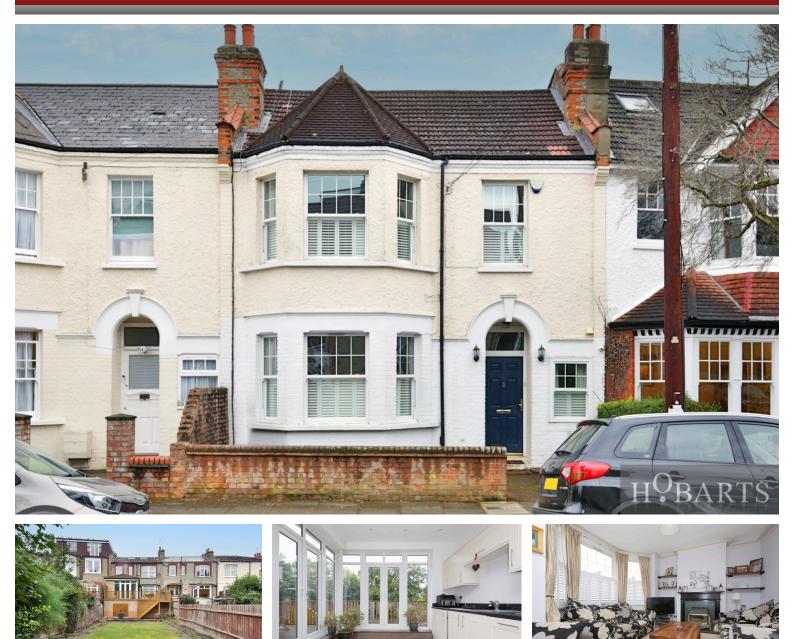

# H<sup>O</sup>BARTS

\*\* LOFT SPACE 4TH BEDROOM POTENTIAL \*\* STYLISH AND TASTEFULLY PRESENTED BAY FRONTED THREE-DOUBLE BEDROOM MID-TERRACED PERIOD PROPERTY WHICH HAS BEEN EXTENDED TO THE REAR. The bright and spacious accommodation comprises; an entrance hallway, a large front reception room, a full-width dining/living area to the rear with panoramic doubleglazed doors overlooking the rear garden, an extended fully fitted kitchen, downstairs guest cloaks WC, to the first-floor level there are three-good-size bedrooms a and large family bathroom with separate WC. There is a large rear garden with a raised timber decked area and underneath a storage cellar.

## 6, Hillside Avenue, New Southgate, London, N11 3DE

- Three-Double Bedrooms
- Large Rear Garden
- Family Bath/Shower Room/Seperate WX Raised Timber Decked Patio Area
- Guest Cloaks W/C
- Storage Cellar
- Close to Shops/Park/Amenities