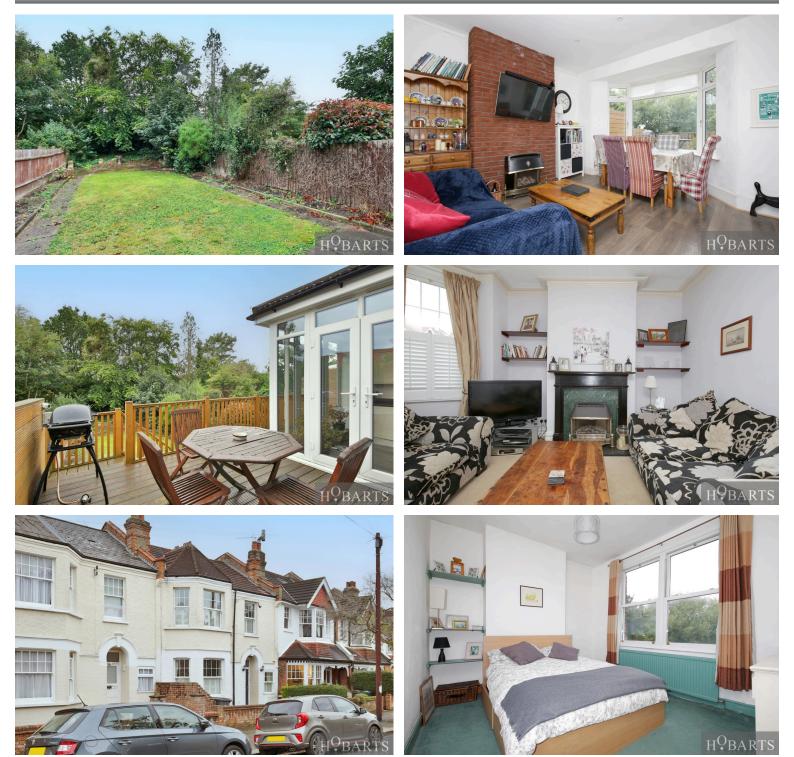

# H<sup>O</sup>BARTS

\*\* LOFT SPACE 4TH BEDROOM POTENTIAL \*\* STYLISH AND TASTEFULLY PRESENTED BAY FRONTED THREE-DOUBLE BEDROOM MID-TERRACED PERIOD PROPERTY WHICH HAS BEEN EXTENDED TO THE REAR. The bright and spacious accommodation comprises; an entrance hallway, a large front reception room, a full-width dining/living area to the rear with panoramic doubleglazed doors overlooking the rear garden, an extended fully fitted kitchen, downstairs guest cloaks WC, to the first-floor level there are three-good-size bedrooms a and large family bathroom with separate WC. There is a large rear garden with a raised timber decked area and underneath a storage cellar.

## 6, Hillside Avenue, New Southgate, London, N11 3DE

- Three-Double Bedrooms
- Large Rear Garden
- Family Bath/Shower Room/Seperate WX Raised Timber Decked Patio Area
- Guest Cloaks W/C
- Storage Cellar
- Close to Shops/Park/Amenities

- Extended Fitted Kitchen
- Two Reception /Living Areas
- Period Features & Characteristics
- Close to Ofsted Highly Rated Schools
- Close to National Rail (20/25 Mins City/West End)