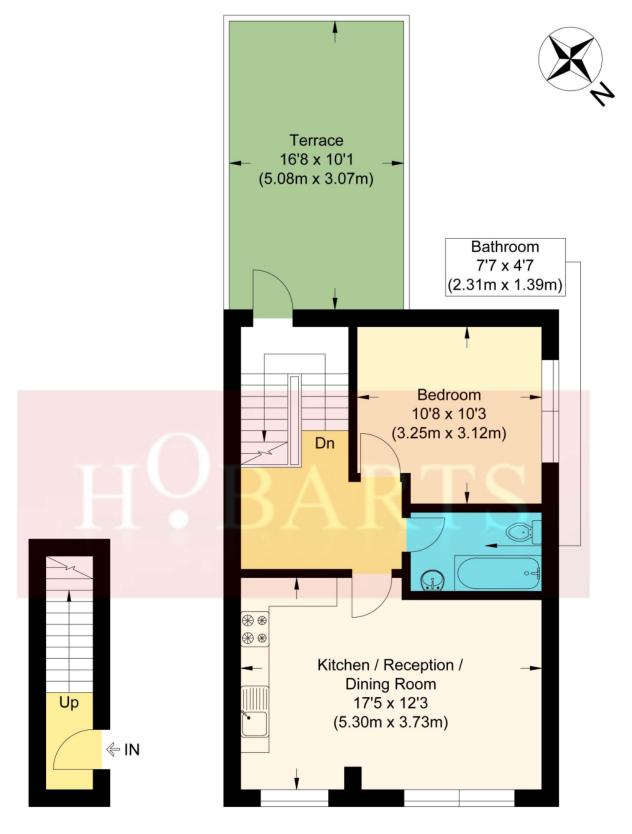

## **Huddleston Road**

Approximate Gross Internal Floor Area: 46.60 sq m / 501.59 sq ft Illustration for identification purposes only, measurements are approximate, not to scale.

These property details, including measurements, floor plans and items depicted in photographs etc. are intended only as a brief guide to prospective purchasers and are not intended to be relied upon for any purpose whatsoever. Any interested party should satisfy themselves by inspection or otherwise as to the correctness of each statement contained in these details.