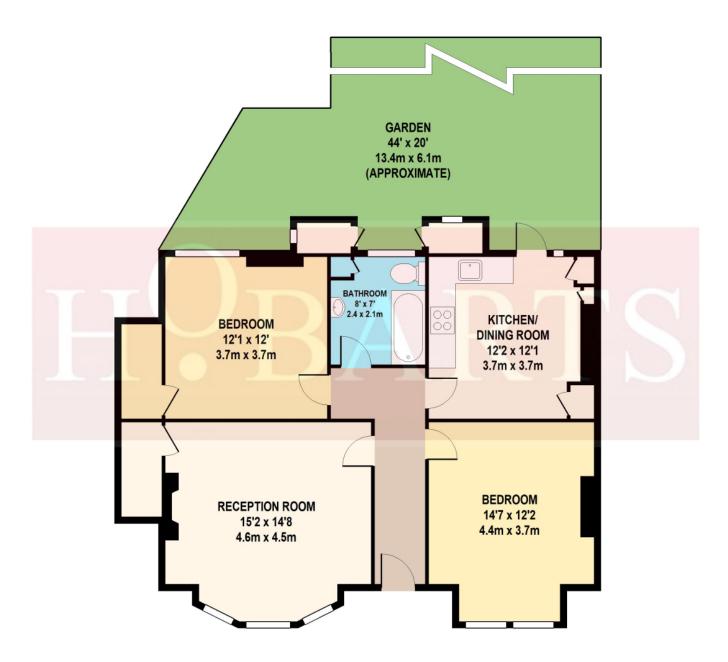

#### **GROUND FLOOR**

### ELM ROAD TOTAL APPROX. FLOOR AREA 861 SQ.FT. (80.0 SQ.M.)

Whilst every attempt has been made to ensure the accuracy of the floor plan contained here,

measurements of doors, windows, rooms and any other items are approximate and no responsibility is taken for any error, omission, or mis-statement.

This plan is for illustrative purposes only and should be used as such by any prospective purchaser.

The services, system and appliances shown have not been tested and no guarantee as to their operability or efficiency can be given.