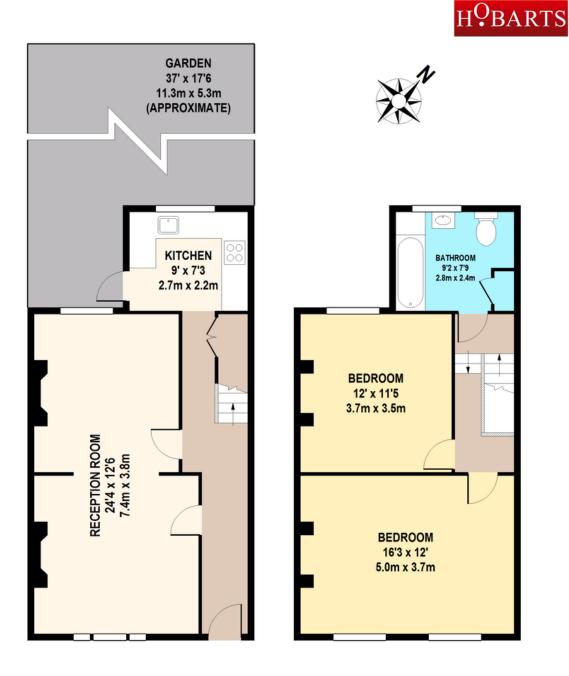

## 1ST FLOOR

#### **GROUND FLOOR**

#### MOUNT PLEASANT CRESCENT TOTAL APPROX. FLOOR AREA 928 SQ.FT. (86.2 SQ.M.)

Whilst every attempt has been made to ensure the accuracy of the floor plan contained here, measurements of doors, windows, roomsand any other items are approximate and no responsibility is taken for any error, omission, or mis-statement. This plan is for illustrative purposes only and should be used as such by any prospective purchaser. The services, systems and appliances shown have not been tested and no guarantee as to their operability or efficiency can be given