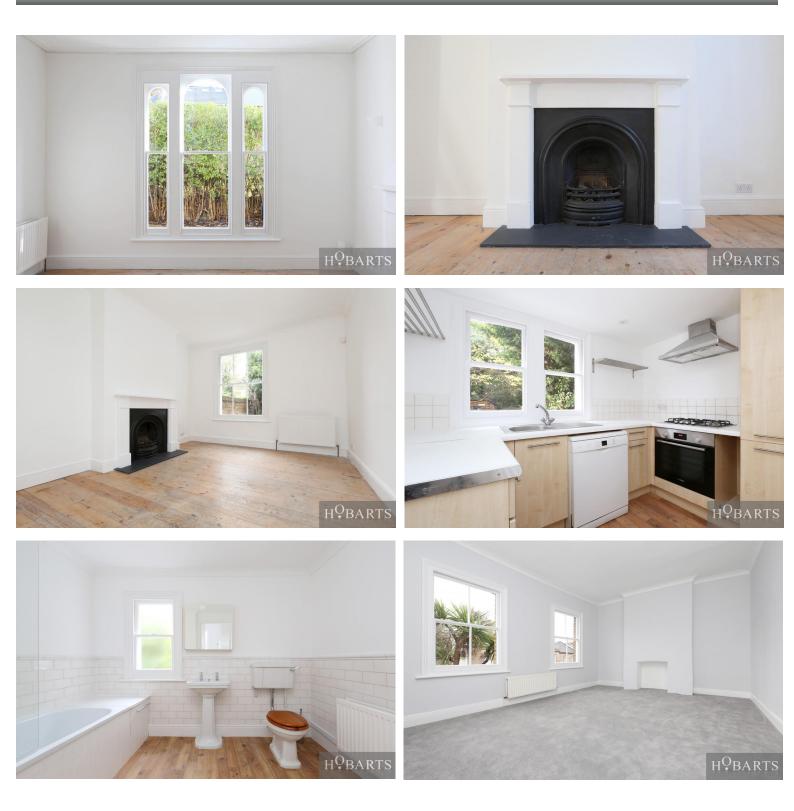

### £2,600 pcm

A stunning two bed cottage style house is offered to let in a sought after road in Stroud Green. The property offers two double bedrooms, a lovely light double reception room/dining room, family bathroom and a modern kitchen looking out on to the garden. The property is located close to the amenities on Stroud Green Road with its independent shops, restaurants, cafes and bars and with transport links at Finsbury Park Tube Station and Crouch Hill Rail Station providing access to the City and West End. The Parkland Walk and the open space of Finsbury Park a short walk.

# HOBARTS Mount Pleasant Crescent, Stroud Green, London, N4 4HP

- Two double bedrooms
- Victorian house
- Double through reception with wooden floors
- Fully fitted kitchen
- Family bathroom

- Private garden
- Decorated through out
- Quiet and sought-after location
- Stroud Green and Crouch End amenities nearby
- Transport links at Crouch Hill over ground and Finsbury Park tube station