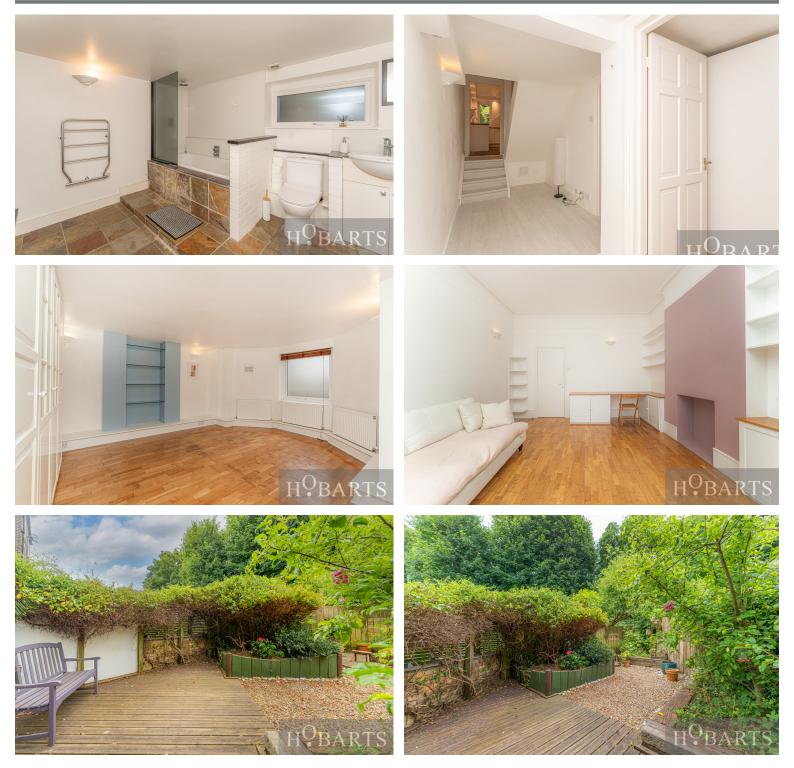

# H<sup>O</sup>BARTS

We are pleased to present this lovely 2-bedroom lower ground floor maisonette with a private garden, being sold chain-free with a share of freehold. The property features its own private entrance, a large reception room with bay windows that flood the space with natural light, an eat-in kitchen, two spacious bedrooms, and a luxury bathroom with a stone-tiled floor and a dressing room.

#### 3 Crescent Road, Alexandra Park, London N22 7RP

- Split-Level Maisonette
- Private Garden
- luxury bathroom with a stone-tiled floor
  Two spacious bedrooms and dressing room
- The property is also located in the catchment area of Ofsted rated
   Outstanding St Aidan's Voluntary Primary
   School
- Private Entrance
- Share of Freehold