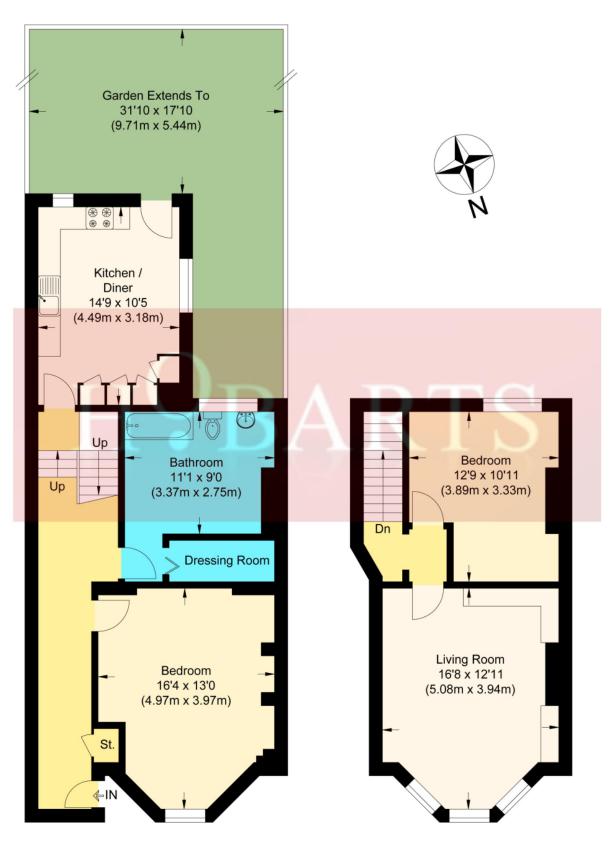

#### Lower Ground Floor

**Ground Floor** 

### **Ossian Road**

Approximate Gross Internal Floor Area : 97.10 sq m / 1045.17 sq ft Illustration for identification purposes only, measurements are approximate, not to scale.

These property details, including measurements, floor plans and items depicted in photographs etc. are intended only as a brief guide to prospective purchasers and are not intended to be relied upon for any purpose whatsoever. Any interested party should satisfy themselves by inspection or otherwise as to the correctness of each statement contained in these details.