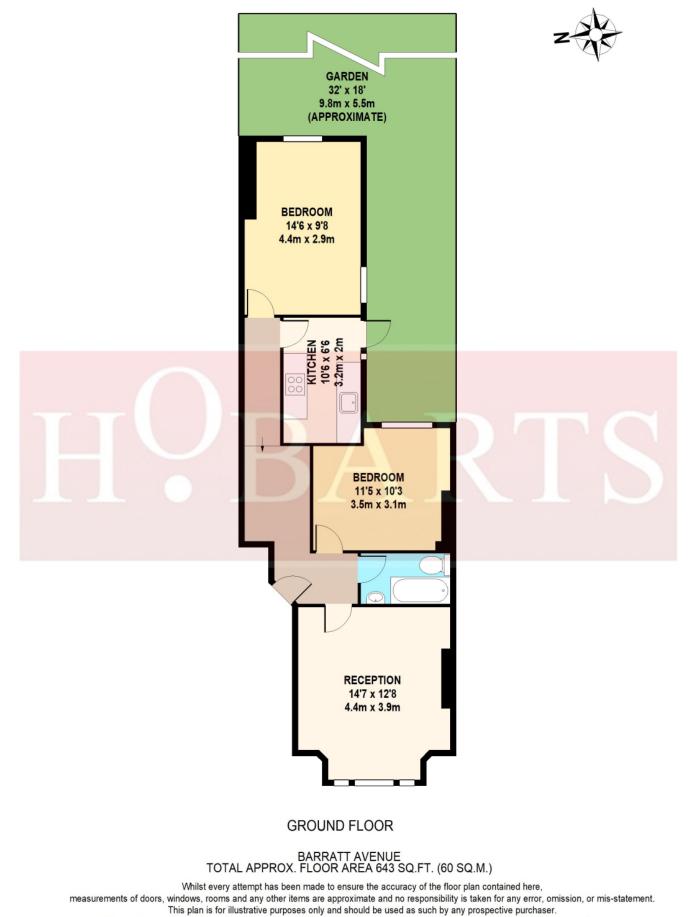

TWO-DOUBLE BEDROOM EDWARDIAN GROUND FLOOR CONVERTED FLAT WITH OWN PRIVATE REAR GARDEN. The recently re-decoarted and well-proprtioned accommodation comprises: Shared front garden, entry-phone access via a front door opening to shared lobby area, own front door leading to own internal hallway, understairs storage cupbaord, front lounge/reception room, separate fitted kitchen, two double bedrooms, combined bath/shower room/WC. Ideally located for both Wood Green Tube and Alexandra Palace national Rail (20/25 Mins City/West End) and the wonderful green, open spaces of Alexandra Park & palace itself.

### 3 Crescent Road, Alexandra Park, London N22 7RP

These property details, including measurements, floor plans and items depicted in photographs etc. are intended only as a brief guide to prospective purchasers and are not intended to be relied upon for any purpose whatsoever. Any interested party should satisfy themselves by inspection or otherwise as to the correctness of each statement contained in these details.