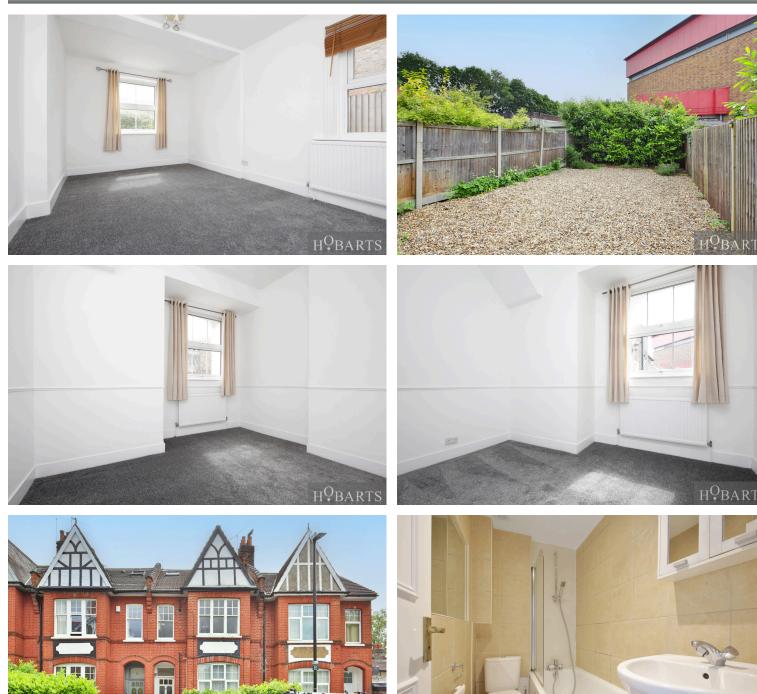

TWO-DOUBLE BEDROOM EDWARDIAN GROUND FLOOR CONVERTED FLAT WITH OWN PRIVATE REAR GARDEN. The recently re-decoarted and well-proprtioned accommodation comprises: Shared front garden, entry-phone access via a front door opening to shared lobby area, own front door leading to own internal hallway, understairs storage cupbaord, front lounge/reception room, separate fitted kitchen, two double bedrooms, combined bath/shower room/WC. Ideally located for both Wood Green Tube and Alexandra Palace national Rail (20/25 Mins City/West End) and the wonderful green, open spaces of Alexandra Park & palace itself.