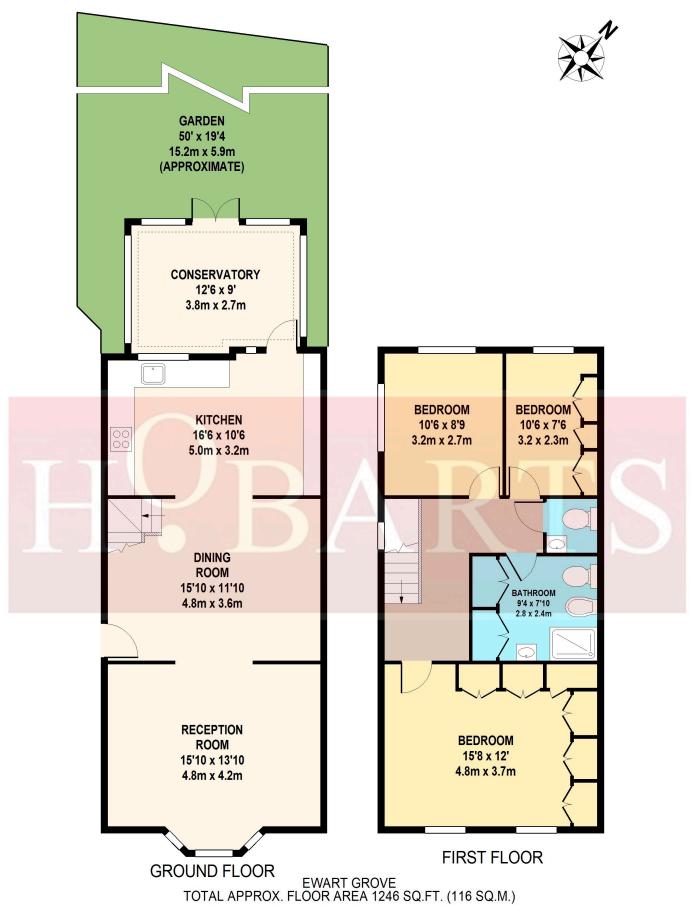

• Conservatory to the Rear

• Three Bedrooms

- Close to Schools/All Amenities
- (20/25 Mins City/West End)

Whilst every attempt has been made to ensure the accuracy of the floor plan contained here, measurements of doors, windows, rooms and any other items are approximate and no responsibility is taken for any error, omission, or mis-statement. This plan is for illustrative purposes only and should be used as such by any prospective purchaser. The services, systems and appliances shown have not been tested and no guarantee as to their operability or efficiency can be given