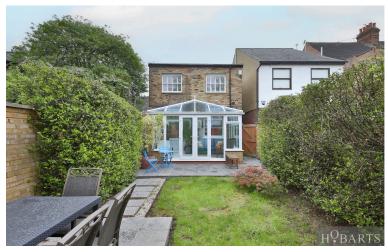

## H<sup>O</sup>BARTS

\*\*CHAIN FREE BUYERS ONLY - STUNNING FULLY DETACHED THREE-BEDROOM CONTEMPORARY STYLED & BEAUTIFULLY PRESENTED HOME. The property would ideally suit discerning purchasers looking for something special that is 'ready to move into'. The spacious well-planned accommodation comprises: wood flooring, sash windows to the front with shutters, spacious feature fitted kitchen, semi-open plan to a dining room with connected living room and a conservatory, to the first floor spacious shower room/WC, additional separate WC, to the outside rear there is a 50' lawned garden with storage shed. ideally located for all amenities including good schools, main shopping and Wood Green Tube & Transport Hub (20/25 Mins City/West End).

Ewart Grove, Wood Green, London, N22

Freehold | £735,000

HOBARTS - LONDON (North)
3 Crescent Road, Alexandra Park, London N22 7RP
sales@hobartsproperty.co.uk
www.hobartsproperty.co.uk
0208 348 3333

- Fully Detached
- Shower Room/WC & Additional Separate
   Stunning Feature Fitted Kitchen
   WC
- Two Reception Rooms
- Warm Air Heating
- Close to Tube/transport Hub
- CHAIN FREE

• Conservatory to the Rear

• Three Bedrooms

- Close to Schools/All Amenities
- (20/25 Mins City/West End)

Whilst every attempt has been made to ensure the accuracy of the floor plan contained here, measurements of doors, windows, rooms and any other items are approximate and no responsibility is taken for any error, omission, or mis-statement. This plan is for illustrative purposes only and should be used as such by any prospective purchaser. The services, systems and appliances shown have not been tested and no guarantee as to their operability or efficiency can be given