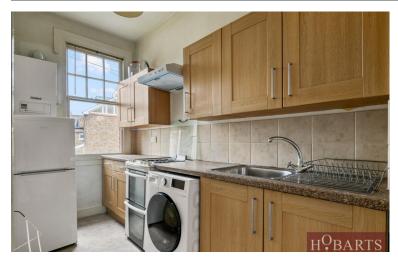

## H<sup>O</sup>BARTS

TWO-DOUBLE BEDROOM FIRST FLOOR EDWARDIAN CONVERTED APARTMENT. The well-proportined centrally heated accommodation comprises of entry-phone accesss via a front door to a shared lobby area, stairs leading up to a first-floor landing, own front door leading to inner hallway, front lounge/reception room, adjacent separate fitted kitchen, two-double bedrooms and a modern tiled bath/shower room. Ideally located for all amenities including Wood Green Tube & Alexandra Palace Rail Stations (20/25 Mins City/West End). \*\* OFFERED CHAIN FREE \*\*

- Separate Fitted Kitchen
- Contemporary Bath/Shower Room
- 20/25 Mins City/West End
- Entry-Phone access