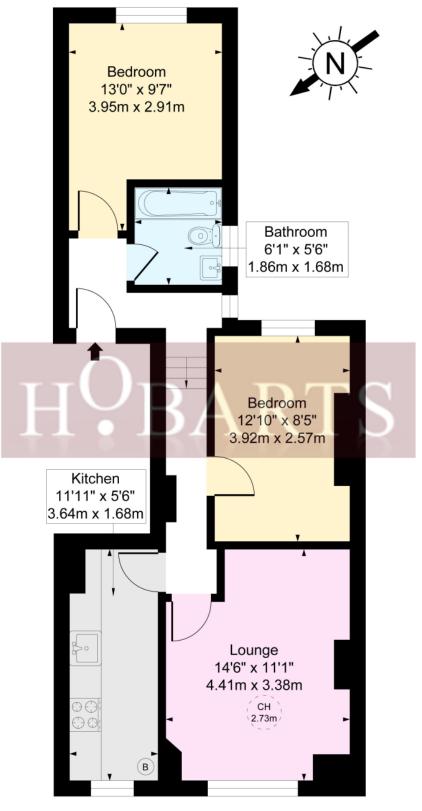

## **Barratt Avenue N22 7EZ**

Approximate gross Internal Area 54.81 sq m / 590 sq ft

**First Floor** 

This floor plan is for illustrative purposes only and must not be relied upon as a statement of fact.