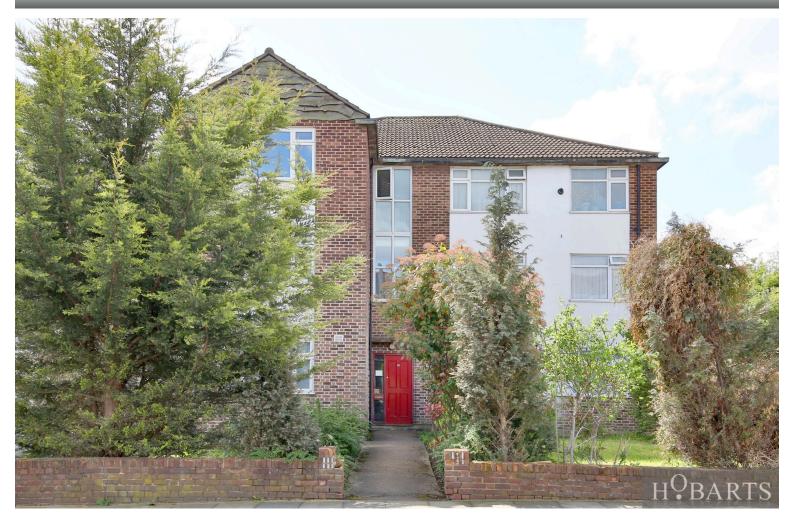

# H<sup>O</sup>BARTS

TWO-DOUBLE BEDROOM GROUND FLOOR PURPOSE BUILT FLAT. This secure double-glazed accommodation comprises entry phone access via communal door, own front door to entrance hallway, storage cupboard, two good size bedrooms, large frontal reception room, fitted kitchen/diner, modern bath/shower room, separate WC. Communal gardens to front and rear. the property is ideally located for all amenities including Bowes Park National Rail & Bounds Green Tube stations (20/25 Mins to City/West End), good local shopping and the attractive green surroundings of Finsbury Gardens with childrens play area.

#### Truro Road, Bowes Park, N22 8DL

HOBARTS - LONDON (North) 3 Crescent Road, Alexandra Park, London N22 7RP rent@hobartsproperty.co.uk www.hobartsproperty.co.uk 0208 348 3333 £1,750 pcm

- Ground Floor
- Two-Double Bedrooms
- Double-Glazing
- Bathroom with Separate WC
- 20/25 Mins City/West End