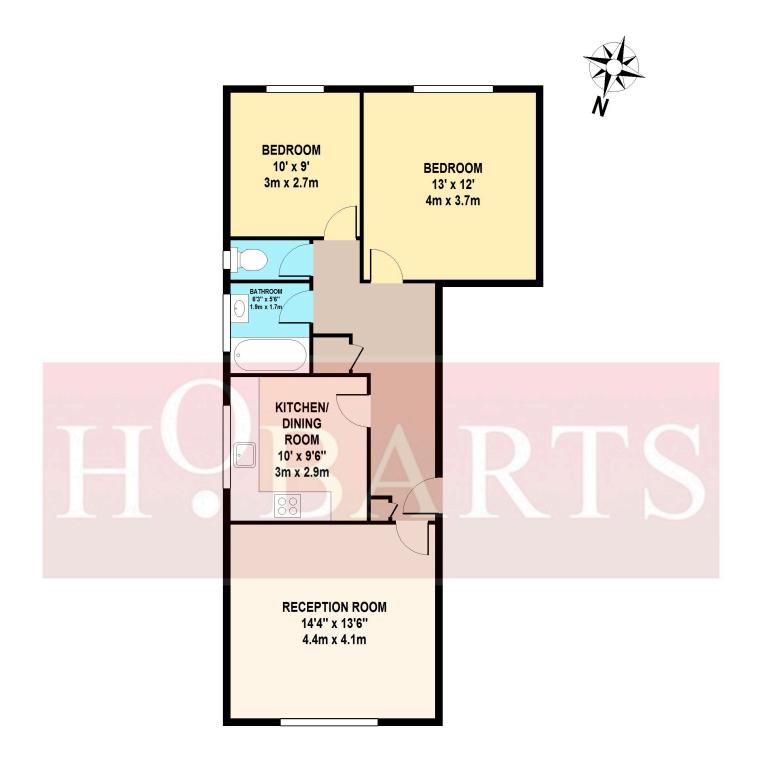

#### **GROUND FLOOR**

TRURO ROAD TOTAL APPROX. FLOOR AREA 711 SQ.FT. (66 SQ.M.)

Whilst every attempt has been made to ensure the accuracy of the floor plan contained here, measurements of doors, windows, rooms and any other items are approximate and no responsibility is taken for any error, omission, or mis-statement. This plan is for illustrative purposes only and should be used as such by any prospective purchaser. The services, systems and appliances shown have not been tested and no guarantee as to their operability or efficiency can be given