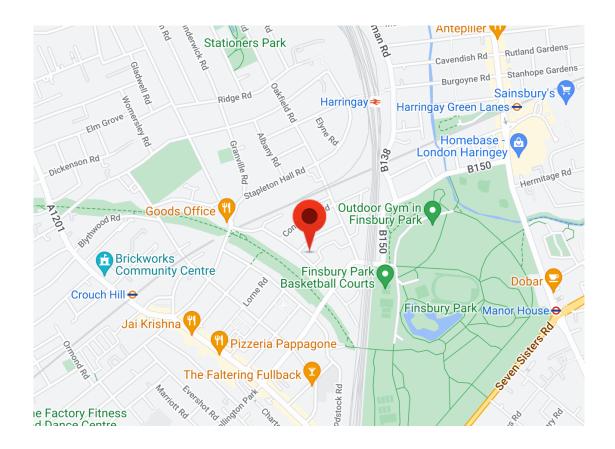

## H<sup>O</sup>BARTS

26c Lancaster Road, N4

Asking Price £775,000

Spacious duplex three bedroom split level flat with a wonderful roof terrace in an impressive period house in a popular residential road. Property benefits from spacious open plan kitchen/reception room, modern bathroom with shower and large windows allow for plenty of light. Finished to an excellent standard throughout. Ideally located in the heart of Stroud Green moments from the popular local amenities and transport links at Finsbury Park station and Harringay station a short walk. Close proximity of the well regarded St Aiden's Primary School and greenspaces of The Parland Walk and Finsbury Park a short walk.