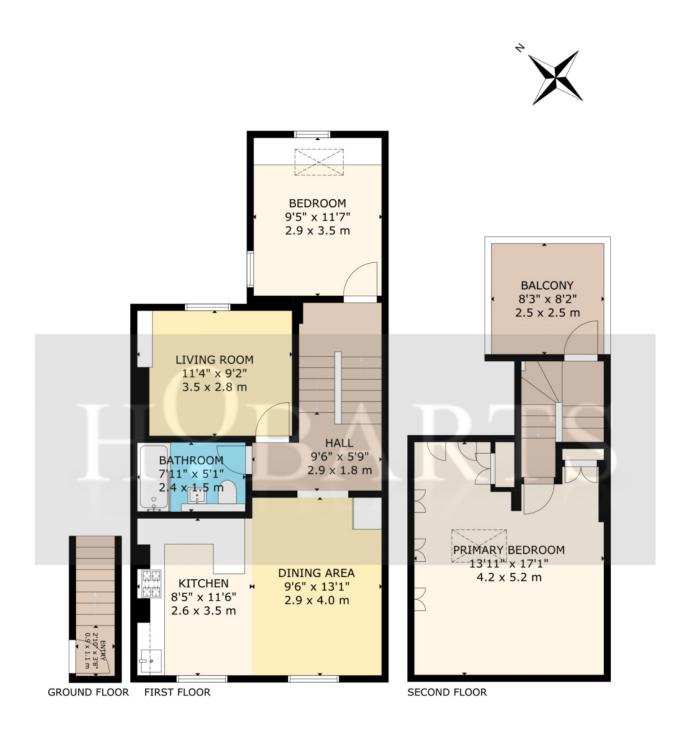

## GROSS INTERNAL FLOOR AREA $\,$ 84 SQ M / 900 SQ FT EXCLUDED AREAS: BALCONY 6 SQ M / 67 SQ FT

SIZE AND DIMENSIONS ARE APPROXIMATE, ACTUAL MAY VARY.

Whilst every attempt has been made to ensure the accuracy of the floor plan contained here, measurements of doors, windows, roomsand any other items are approximate and no responsibility is taken for any error, omission, or mis-statement. This plan is for illustrative purposes only and should be used as such by any prospective purchaser. The services, systems and appliances shown have not been tested and no guarantee as to their operability or efficiency can be given