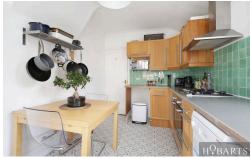

## H<sup>O</sup>BARTS

\*\*IDEAL FIRST PURCHASE/INVESTMENT\*\* - ONE DOUBLE BEDROOM FIRST FLOOR CONVERTED FLAT. The bright, spacious and well-maintained accommodation comprises a seperate lounge/reception room, fitted kitchen/diner, double bedroom and a combined bath/shower room/WC.. The property is ideally located minutes' walk from Wood Green Tube/Transport Hub(20/25 Mins City/West End) Offered Chain Free. \*\* POTENTIAL TO CONVERT THE LARGE LOFT SPACE INTO A 2ND BEDROOM WITH ENSUITE SHOWER ROOM/WC (subject to the usual consents etc.)

## HOBARTS

- Long LeaseLOFT SPACE POTENTIAL
- Seperate Lounge/Reception Room
- Combined Bath/Shower Room/WC
- Close to Wood Green Tube
- Long Lease

- Upper Floor Security
- Fitted Kitchen/Diner
- Chain Free
- Close to Main Shopping/Amenities
- 20/25 Mins City/West End