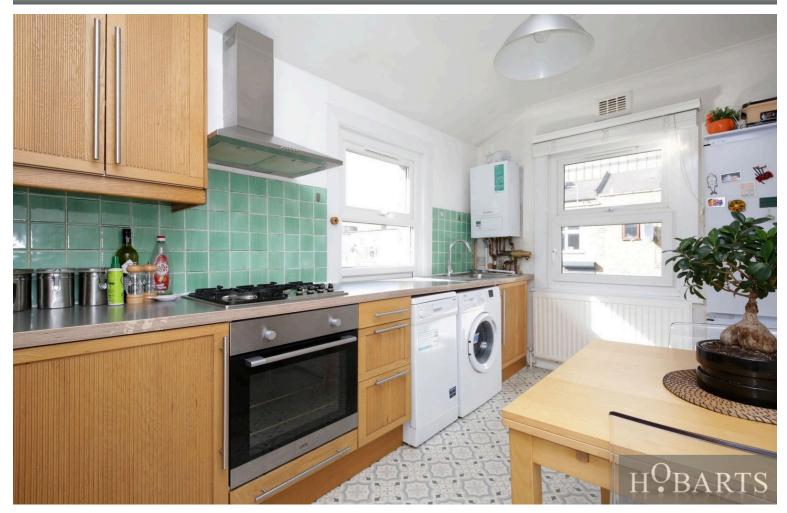

## H<sup>O</sup>BARTS

\*\*IDEAL FIRST PURCHASE/INVESTMENT\*\* - ONE DOUBLE BEDROOM FIRST FLOOR CONVERTED FLAT. The bright, spacious and well-maintained accommodation comprises a seperate lounge/reception room, fitted kitchen/diner, double bedroom and a combined bath/shower room/WC.. The property is ideally located minutes' walk from Wood Green Tube/Transport Hub(20/25 Mins City/West End) Offered Chain Free. \*\* POTENTIAL TO CONVERT THE LARGE LOFT SPACE INTO A 2ND BEDROOM WITH ENSUITE SHOWER ROOM/WC (subject to the usual consents etc.)

## HOBARTS

- Long LeaseLOFT SPACE POTENTIAL
- Seperate Lounge/Reception Room
- Combined Bath/Shower Room/WC
- Close to Wood Green Tube
- Long Lease

- Upper Floor Security
- Fitted Kitchen/Diner
- Chain Free
- Close to Main Shopping/Amenities
- 20/25 Mins City/West End