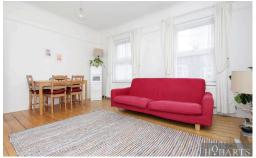

## H<sup>O</sup>BARTS

\*\*IDEAL FIRST PURCHASE/INVESTMENT\*\* - ONE DOUBLE BEDROOM FIRST FLOOR CONVERTED FLAT. The bright, spacious and well-maintained accommodation comprises a seperate lounge/reception room, fitted kitchen/diner, double bedroom and a combined bath/shower room/WC.. The property is ideally located minutes' walk from Wood Green Tube/Transport Hub(20/25 Mins City/West End) Offered Chain Free. \*\* POTENTIAL TO CONVERT THE LARGE LOFT SPACE INTO A 2ND BEDROOM WITH ENSUITE SHOWER ROOM/WC (subject to the usual consents etc.)

## HOBARTS

- Long LeaseLOFT SPACE POTENTIAL
- Seperate Lounge/Reception Room
- Combined Bath/Shower Room/WC
- Close to Wood Green Tube
- Long Lease

- Upper Floor Security
- Fitted Kitchen/Diner
- Chain Free
- Close to Main Shopping/Amenities
- 20/25 Mins City/West End