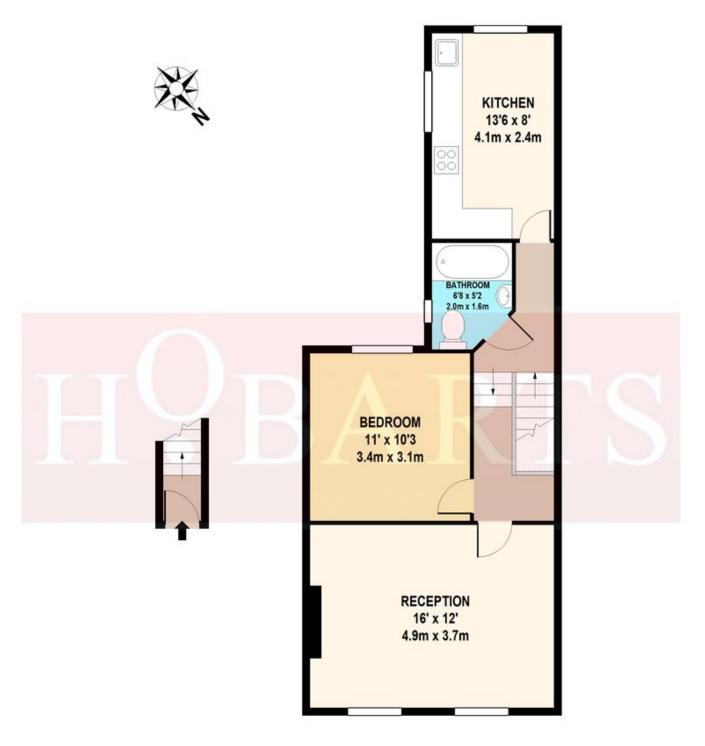

**GROUND FLOOR** 

FIRST FLOOR

17B BERNERS ROAD TOTAL APPROX. FLOOR AREA 560 SQ.FT. (52 SQ.M.)

Whilst every attempt has been made to ensure the accuracy of the floor plan contained here, measurements of doors, windows, rooms and any other items are approximate and no responsibility is taken for any error, omission, or mis-statement. This plan is for illustrative purposes only and should be used as such by any prospective purchaser.