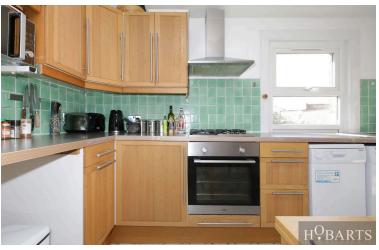

## H<sup>O</sup>BARTS

\*\*IDEAL FIRST PURCHASE/INVESTMENT\*\* - ONE DOUBLE BEDROOM FIRST FLOOR CONVERTED FLAT. The bright, spacious and well-maintained accommodation comprises a seperate lounge/reception room, fitted kitchen/diner, double bedroom and a combined bath/shower room/WC.. The property is ideally located minutes' walk from Wood Green Tube/Transport Hub(20/25 Mins City/West End) Offered Chain Free. \*\* POTENTIAL TO CONVERT THE LARGE LOFT SPACE INTO A 2ND BEDROOM WITH ENSUITE SHOWER ROOM/WC (subject to the usual consents etc.)

## HOBARTS

- Long LeaseLOFT SPACE POTENTIAL
- Seperate Lounge/Reception Room
- Combined Bath/Shower Room/WC
- Close to Wood Green Tube
- Long Lease

- Upper Floor Security
- Fitted Kitchen/Diner
- Chain Free
- Close to Main Shopping/Amenities
- 20/25 Mins City/West End