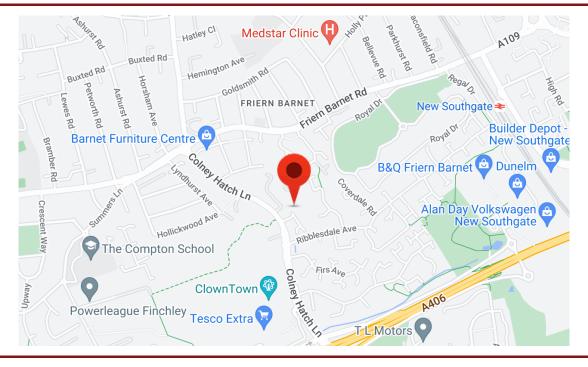

## H<sup>O</sup>BARTS

\*\* END OF TERRACED TOWN HOUSE WITH ACCOMMODATION LAID OUT OVER FOUR FLOORS \*\* The accommodation comprises: frontage with off-street parking, integrated garage, utility room with separate shower/guest cloaks W/C, large lounge/reception room, fitted kitchen. Four double bedrooms to the upper floors, two additional bath/shower rooms (one ensuite). Rear garden with brick-built outbuilding with power and light. The property is ideally located for Ofsted highly rated schools, close to excellent transport New Southgate National Rail (25/30 Mins City/West End) and Friern Bridge Retail Park. Ideally suit discerning purchasers looking for a 'ready to move into' home of quality that is easily accessible to all amenities.

Halton Close, London, N11

Freehold | Asking Price £850,000

HOBARTS - LONDON (North)
3 Crescent Road, Alexandra Park, London N22 7RP
sales@hobartsproperty.co.uk
www.hobartsproperty.co.uk
0208 348 3333

- Integrated Large Garage/Storage
- Close to Ofsted Highly Rate Schools
- Three Bathrooms (one En-Suite)
- Private Rear Garden with Outbuilding
- Large Reception/Living Area