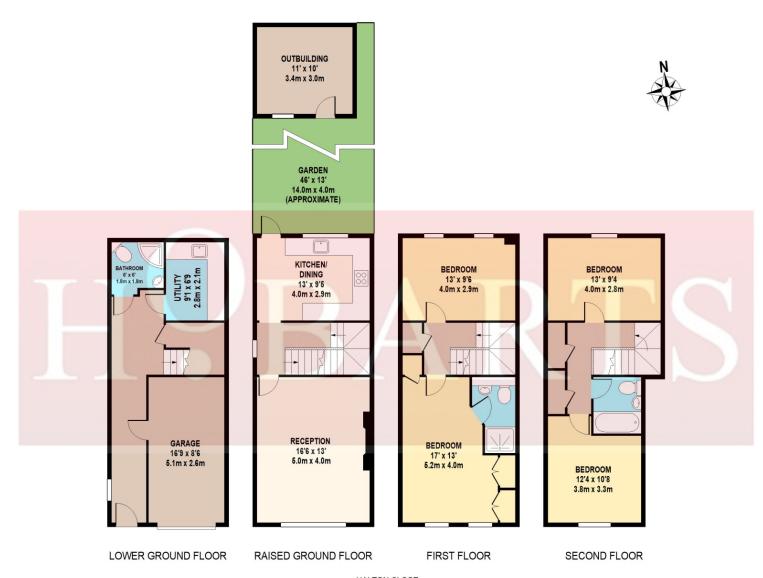

- Off-Street Parking to front
- Four-Double Bedrooms
- Close to All Amenities
- Close to New Southgate National Rail
- 30 Mins approx. to the City/West End

HALTON CLOSE TOTAL APPROX. FLOOR AREA 1657 SQ.FT. (154 SQ.M.)

Whilst every attempt has been made to ensure the accuracy of the floor plan contained here, measurements of doors, windows, rooms and any other items are approximate and no responsibility is taken for any error, omission, or mis-statement. This plan is for illustrative purposes only and should be used as such by any prospective purchaser.