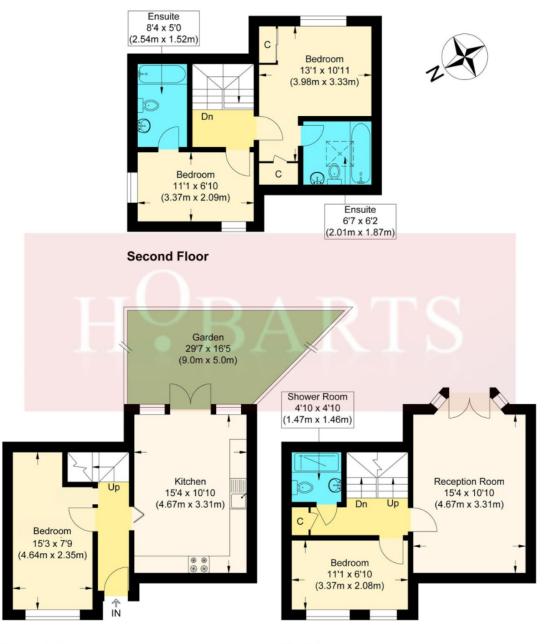

Ground Floor First Floor

Approximate Gross Internal Floor Area: 96.40 sq m / 1037.64 sq ft Illustration for identification purposes only, measurements are approximate, not to scale.

Tenure:

Freehold

**Ground rent:** 