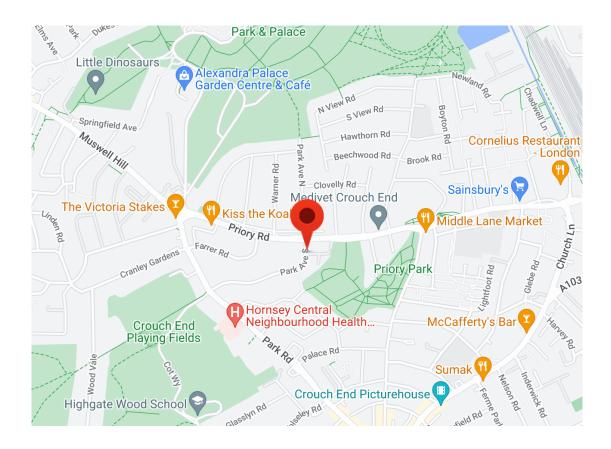

Rokesly and St Mary's primary schools and Highgate Wood secondary school all boast good Ofsted ratings and are in close proximity to Wavel Mews. This, paired with the comfort of being situated in a quiet cul de sac community and Priory Park's doorstep, makes Wavel Mews a great choice for a family home in a sought after area.