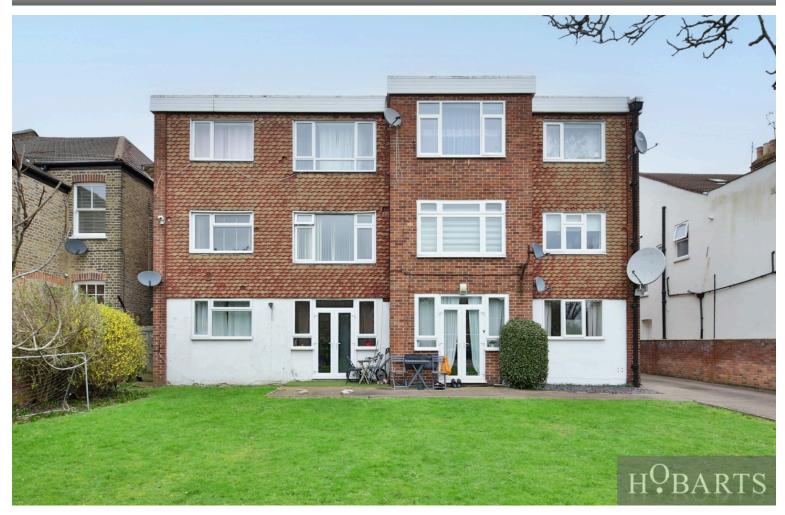

## H<sup>O</sup>BARTS

Two double bedroom first floor apartment featuring secure parking, with gated access to the rear parking spaces and garages. Internally, the property comprises a lobby area upon entry, a fitted kitchen with a breakfast bar, a bath/shower room and a reception room. The apartment boasts an excellent location, being on the doorstep of Green Lanes and it's array of amenities, and is also a short walk from green open spaces of Broomfield Park. The property is just a couple of minutes from Palmers Green train station, offering a quick and easy route into central London (30 mins. approx to the City of London and the West End).

Park Avenue, Maple Durham Court, N13

Share of Freehold | Asking Price £435,000

HOBARTS - LONDON (North)
3 Crescent Road, Alexandra Park, London N22 7RP
sales@hobartsproperty.co.uk
www.hobartsproperty.co.uk
0208 348 3333

## H<sup>O</sup>BARTS

- Two double bedrooms
- Additional rear parking spaces
- Communal rear garden
- Central heating
- Close to broomfield park and amenities
- Secure garage parking
- Gated access to parking spaces
- Fitted kitchen with breakfast bar
- Great transport links