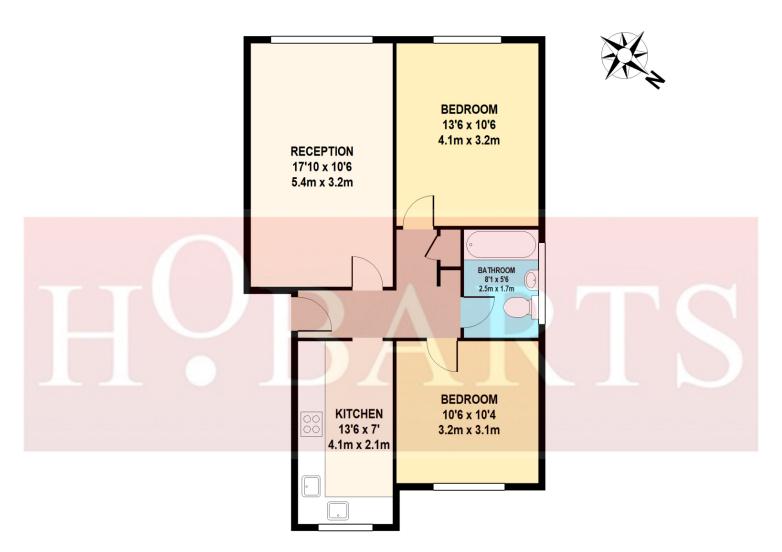

**FIRST FLOOR** 

MAPLE DURHAM COURT TOTAL APPROX. FLOOR AREA 661 SQ.FT. (61 SQ.M.)

Whilst every attempt has been made to ensure the accuracy of the floor plan contained here, measurements of doors, windows, rooms and any other items are approximate and no responsibility is taken for any error, omission, or mis-statement. This plan is for illustrative purposes only and should be used as such by any prospective purchaser.

The services, system and appliances shown have not been tested and no guarantee as to their operability or efficiency can be given.