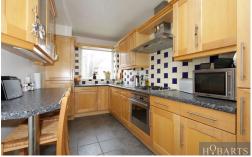

## H<sup>O</sup>BARTS

Two double bedroom first floor apartment featuring secure parking, with gated access to the rear parking spaces and garages. Internally, the property comprises a lobby area upon entry, a fitted kitchen with a breakfast bar, a bath/shower room and a reception room. The apartment boasts an excellent location, being on the doorstep of Green Lanes and it's array of amenities, and is also a short walk from green open spaces of Broomfield Park. The property is just a couple of minutes from Palmers Green train station, offering a quick and easy route into central London (30 mins. approx to the City of London and the West End).

## H<sup>O</sup>BARTS

- Two double bedrooms
- Additional rear parking spaces
- Communal rear garden
- Central heating
- Close to broomfield park and amenities
- Secure garage parking
- Gated access to parking spaces
- Fitted kitchen with breakfast bar
- Great transport links