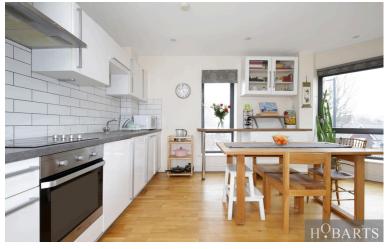

## H<sup>O</sup>BARTS

Stylish and well maintained second floor apartment featuring a shared roof terrace. Internally, the property comprises lift access to the apartment, a large lobby area upon entry, a modern bath shower room, a double bedroom with an en-suite, a small double bedroom and a spacious open plan living room diner with a modern fitted kitchen, also featuring south facing corner windows which offer a unique panoramic view of London all the way down to the city of London. The apartment boasts an excellent location, being just a few minutes from Wood Green transport hub, with regular buses as well as Wood Green Tube Station (Piccadilly line) which offers an easy and direct route into central London (approximately 25 minutes to the West End). The flat is also just a few minutes Wood Green Shopping City and its array of amenities including shops, eateries and supermarkets and more. Slightly further away (a 20 minute walk or 10 minutes by car or bus) are the open green spaces of Alexandra Park and Palace and its excellent views of the London skyline.

- Modern design
- Open plan layout
- Fitted kitchen

- Two good size bedrooms
- Great transport links
- Close to all amenities

2ND FLOOR