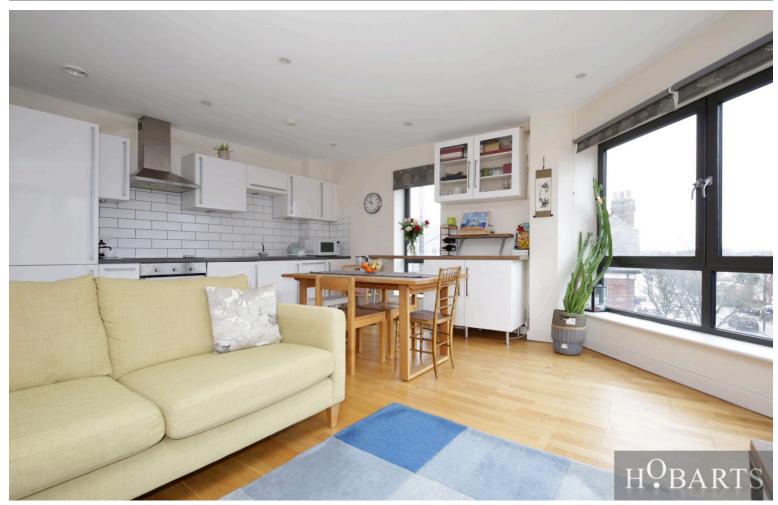

## H<sup>O</sup>BARTS

Stylish and well maintained second floor apartment featuring a shared roof terrace. Internally, the property comprises lift access to the apartment, a large lobby area upon entry, a modern bath shower room, a double bedroom with an en-suite, a small double bedroom and a spacious open plan living room diner with a modern fitted kitchen, also featuring south facing corner windows which offer a unique panoramic view of London all the way down to the city of London. The apartment boasts an excellent location, being just a few minutes from Wood Green transport hub, with regular buses as well as Wood Green Tube Station (Piccadilly line) which offers an easy and direct route into central London (approximately 25 minutes to the West End). The flat is also just a few minutes Wood Green Shopping City and its array of amenities including shops, eateries and supermarkets and more. Slightly further away (a 20 minute walk or 10 minutes by car or bus) are the open green spaces of Alexandra Park and Palace and its excellent views of the London skyline.

- Modern design
- Open plan layout
- Fitted kitchen

- Two good size bedrooms
- Great transport links
- Close to all amenities

2ND FLOOR