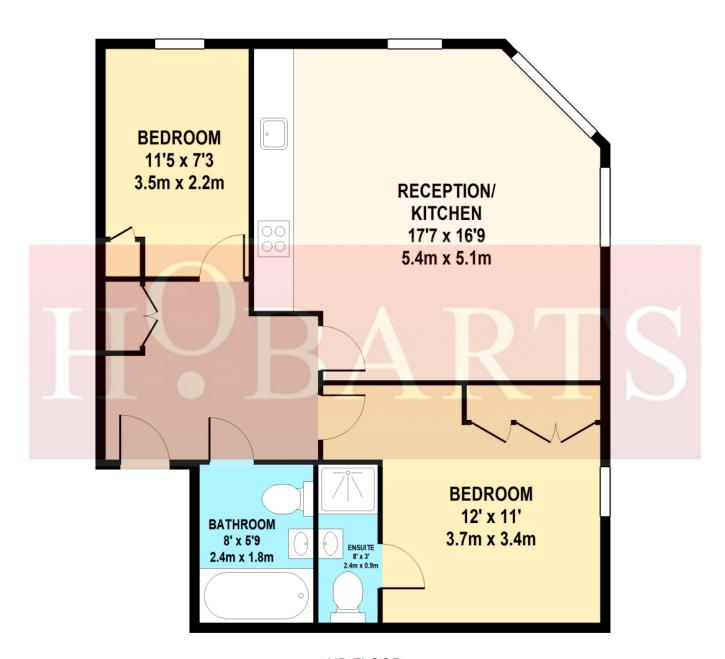

## WINKFIELD ROAD TOTAL APPROX. FLOOR AREA 670 SQ.FT. (62 SQ.M.)

Whilst every attempt has been made to ensure the accuracy of the floor plan contained here,

measurements of doors, windows, rooms and any other items are approximate and no responsibility is taken for any error, omission, or mis-statement.

This plan is for illustrative purposes only and should be used as such by any prospective purchaser.

The services, system and appliances shown have not been tested and no guarantee as to their operability or efficiency can be given.