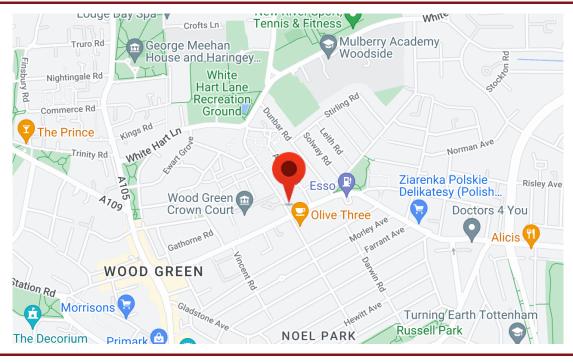

## H<sup>O</sup>BARTS

Stylish and well maintained second floor apartment featuring a shared roof terrace. Internally, the property comprises lift access to the apartment, a large lobby area upon entry, a modern bath shower room, a double bedroom with an en-suite, a small double bedroom and a spacious open plan living room diner with a modern fitted kitchen, also featuring south facing corner windows which offer a unique panoramic view of London all the way down to the city of London. The apartment boasts an excellent location, being just a few minutes from Wood Green transport hub, with regular buses as well as Wood Green Tube Station (Piccadilly line) which offers an easy and direct route into central London (approximately 25 minutes to the West End). The flat is also just a few minutes Wood Green Shopping City and its array of amenities including shops, eateries and supermarkets and more. Slightly further away (a 20 minute walk or 10 minutes by car or bus) are the open green spaces of Alexandra Park and Palace and its excellent views of the London skyline.

Winkfield Road, Wood Green, London, N22

Leasehold | Asking Price £400,000

HOBARTS - LONDON (North)
3 Crescent Road, Alexandra Park, London N22 7RP
sales@hobartsproperty.co.uk
www.hobartsproperty.co.uk
0208 348 3333