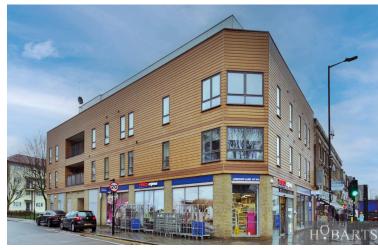

## H<sup>O</sup>BARTS

Stylish and well maintained second floor apartment featuring a shared roof terrace. Internally, the property comprises lift access to the apartment, a large lobby area upon entry, a modern bath shower room, a double bedroom with an en-suite, a small double bedroom and a spacious open plan living room diner with a modern fitted kitchen, also featuring south facing corner windows which offer a unique panoramic view of London all the way down to the city of London. The apartment boasts an excellent location, being just a few minutes from Wood Green transport hub, with regular buses as well as Wood Green Tube Station (Piccadilly line) which offers an easy and direct route into central London (approximately 25 minutes to the West End). The flat is also just a few minutes Wood Green Shopping City and its array of amenities including shops, eateries and supermarkets and more. Slightly further away (a 20 minute walk or 10 minutes by car or bus) are the open green spaces of Alexandra Park and Palace and its excellent views of the London skyline.

Winkfield Road, Wood Green, London, N22

Leasehold | Asking Price £400,000

HOBARTS - LONDON (North)
3 Crescent Road, Alexandra Park, London N22 7RP
sales@hobartsproperty.co.uk
www.hobartsproperty.co.uk
0208 348 3333