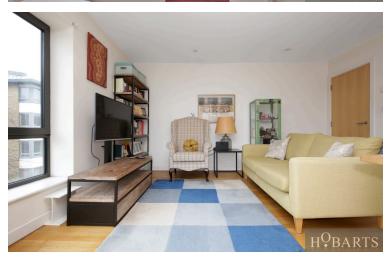

## H<sup>O</sup>BARTS

Stylish and well maintained second floor apartment featuring a shared roof terrace. Internally, the property comprises lift access to the apartment, a large lobby area upon entry, a modern bath shower room, a double bedroom with an en-suite, a small double bedroom and a spacious open plan living room diner with a modern fitted kitchen, also featuring south facing corner windows which offer a unique panoramic view of London all the way down to the city of London. The apartment boasts an excellent location, being just a few minutes from Wood Green transport hub, with regular buses as well as Wood Green Tube Station (Piccadilly line) which offers an easy and direct route into central London (approximately 25 minutes to the West End). The flat is also just a few minutes Wood Green Shopping City and its array of amenities including shops, eateries and supermarkets and more. Slightly further away (a 20 minute walk or 10 minutes by car or bus) are the open green spaces of Alexandra Park and Palace and its excellent views of the London skyline.

- Modern design
- Open plan layout
- Fitted kitchen

- Two good size bedrooms
- Great transport links
- Close to all amenities

2ND FLOOR