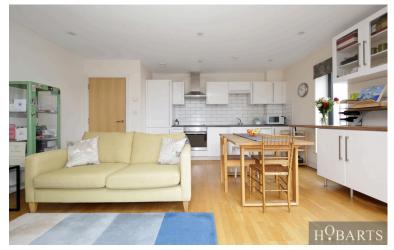

## H<sup>O</sup>BARTS

Stylish and well maintained second floor apartment featuring a shared roof terrace. Internally, the property comprises lift access to the apartment, a large lobby area upon entry, a modern bath shower room, a double bedroom with an en-suite, a small double bedroom and a spacious open plan living room diner with a modern fitted kitchen, also featuring south facing corner windows which offer a unique panoramic view of London all the way down to the city of London. The apartment boasts an excellent location, being just a few minutes from Wood Green transport hub, with regular buses as well as Wood Green Tube Station (Piccadilly line) which offers an easy and direct route into central London (approximately 25 minutes to the West End). The flat is also just a few minutes Wood Green Shopping City and its array of amenities including shops, eateries and supermarkets and more. Slightly further away (a 20 minute walk or 10 minutes by car or bus) are the open green spaces of Alexandra Park and Palace and its excellent views of the London skyline.

- Modern design
- Open plan layout
- Fitted kitchen

- Two good size bedrooms
- Great transport links
- Close to all amenities

2ND FLOOR