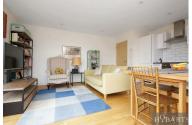

## H<sup>O</sup>BARTS

Stylish and well maintained second floor apartment featuring a shared roof terrace. Internally, the property comprises lift access to the apartment, a large lobby area upon entry, a modern bath shower room, a double bedroom with an en-suite, a small double bedroom and a spacious open plan living room diner with a modern fitted kitchen, also featuring south facing corner windows which offer a unique panoramic view of London all the way down to the city of London. The apartment boasts an excellent location, being just a few minutes from Wood Green transport hub, with regular buses as well as Wood Green Tube Station (Piccadilly line) which offers an easy and direct route into central London (approximately 25 minutes to the West End). The flat is also just a few minutes Wood Green Shopping City and its array of amenities including shops, eateries and supermarkets and more. Slightly further away (a 20 minute walk or 10 minutes by car or bus) are the open green spaces of Alexandra Park and Palace and its excellent views of the London skyline.

- Modern design
- Open plan layout
- Fitted kitchen

- Two good size bedrooms
- Great transport links
- Close to all amenities

2ND FLOOR