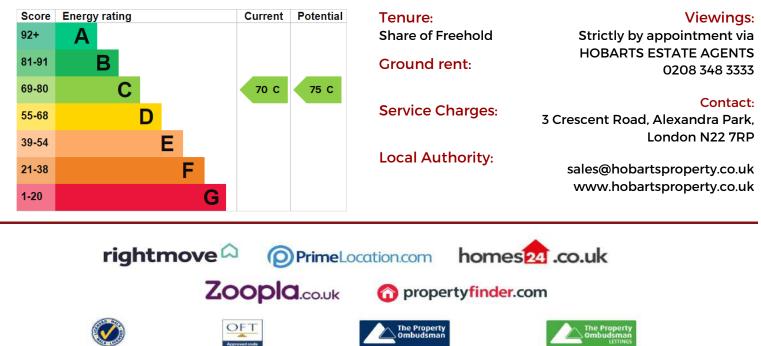

ed rear garden
- Bi fold doors out to garden
- Close to broomfield park

- Two double bedrooms
- Secure garage parking
- Gated acess to parking spaces
- Central heating
- Great transport links
- Close to amenities



## **GROUND FLOOR**

### MAPLE DURHAM COURT TOTAL APPROX. FLOOR AREA 661 SQ.FT. (61 SQ.M.)

Whilst every attempt has been made to ensure the accuracy of the floor plan contained here, measurements of doors, windows, rooms and any other items are approximate and no responsibility is taken for any error, omission, or mis-statement. This plan is for illustrative purposes only and should be used as such by any prospective purchaser. The services, system and appliances shown have not been tested and no guarantee as to their operability or efficiency can be given.

0208 348 3333





These property details, including measurements, floor plans and items depicted in photographs etc. are intended only as a brief guide to prospective purchasers and are not intended to be relied upon for any purpose whatsoever. Any interested party should satisfy themselves by inspection or otherwise as to the correctness of each statement contained in these details.