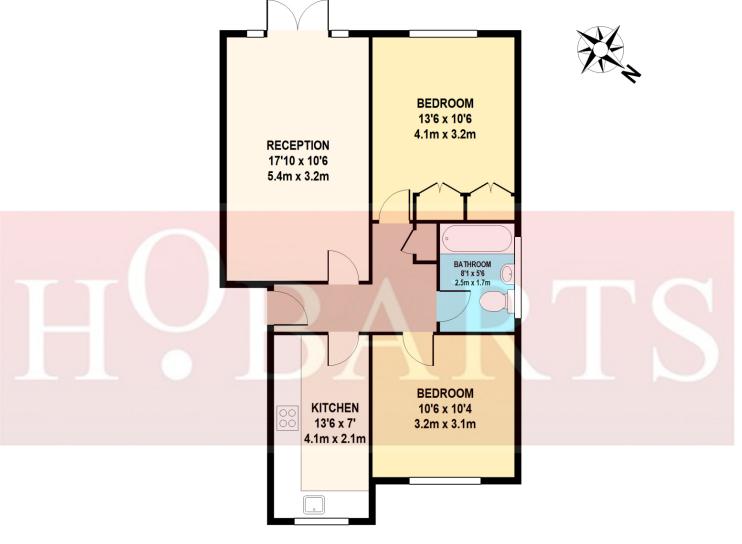

## **GROUND FLOOR**

### MAPLE DURHAM COURT TOTAL APPROX. FLOOR AREA 661 SQ.FT. (61 SQ.M.)

Whilst every attempt has been made to ensure the accuracy of the floor plan contained here, measurements of doors, windows, rooms and any other items are approximate and no responsibility is taken for any error, omission, or mis-statement. This plan is for illustrative purposes only and should be used as such by any prospective purchaser. The services, system and appliances shown have not been tested and no guarantee as to their operability or efficiency can be given.