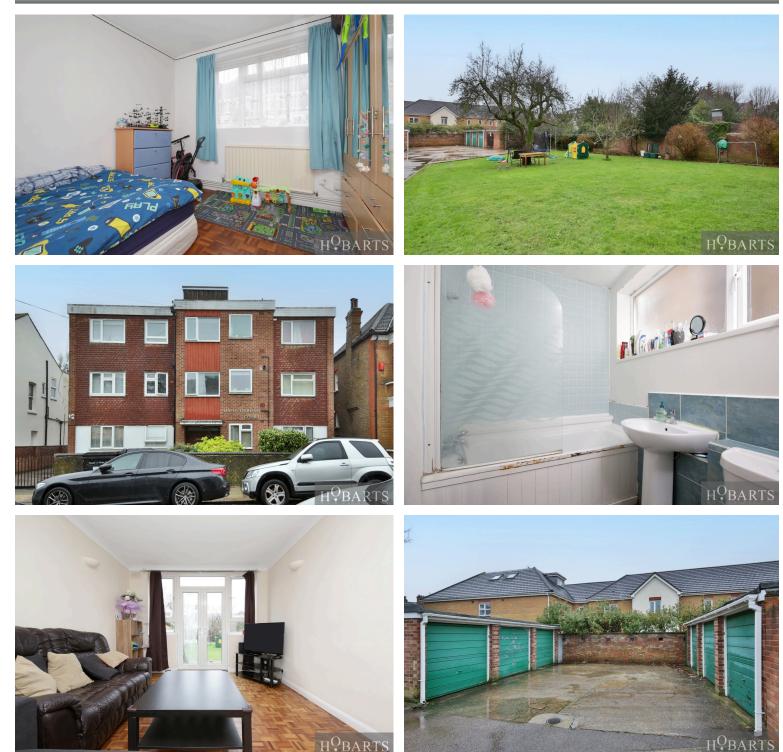

# H<sup>O</sup>BARTS

Two double bedroom ground floor apartment featuring secure parking, with gated access to the rear parking spaces and garages. Internally, the property comprises a lobby area upon entry, a fitted kitchen/seating area, a bath/shower room and a rear reception room with bi-fold doors leading out to the shared rear garden. The apartment boasts an excellent location, being on the doorstep of Green Lanes and its array of amenities, and is also a short walk from the open green spaces of Broomfield Park. The property is just a couple of minutes from Palmers Green train station, offering a quick and easy route into central London (30 mins. approx to the City of London and the West End).

# 3 Crescent Road, Alexandra Park, London N22 7RP

- Fitted kitchen with seating area
- Share of freehold
- Additional rear parking space
- Shared rear garden
- Bi fold doors out to garden
- Close to broomfield park

- Two double bedrooms
- Secure garage parking
- Gated acess to parking spaces
- Central heating
- Great transport links
- Close to amenities