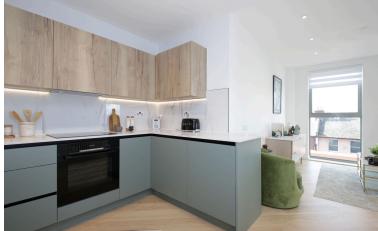

State of the art complex of studio, 1, 2 and 3 bedroom apartments with stylish specification and stunning modern design. The collection of apartments are all complete with private balconies or terraces, and other outdoor areas include a landscaped communal garden and a roof terrace which are both exclusive to the complex. All apartments are expertly designed to a high standard, with features such as engineered wood flooring, exceptional kitchen appliances, eggshell painted internal doors, vertical column radiators, and much more. Other features of the complex include building-wide CCTV coverage, secure cycle storage and a video entry system. In addition to this, The ICON boasts a fantastic location, being on the doorstep of Wood Green Shopping City and its wide range of shops and amenities. The complex is also ideally located just minutes away from Turnpike Lane Tube Station, providing quick and direct access to central London. \*The photos are of the show flat, more units are available\*

### 3 Crescent Road, Alexandra Park, London N22 7RP

- State of the art specification
- Roof terrace
- Stylish and modern design
- Video entry system
- Close to Alexandra Park and Palace

- Landscaped communal garden
- Private balconies or terraces
- Buildingwide CCTV coverage
- Excellent transport links
- Close to shops and amenities