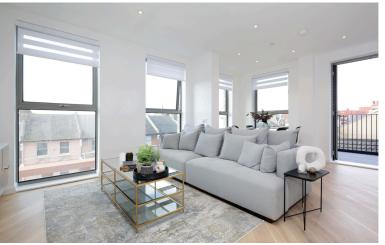

State of the art complex of studio, 1, 2 and 3 bedroom apartments with stylish specification and stunning modern design. The collection of apartments are all complete with private balconies or terraces, and other outdoor areas include a landscaped communal garden and a roof terrace which are both exclusive to the complex. All apartments are expertly designed to a high standard, with features such as engineered wood flooring, exceptional kitchen appliances, eggshell painted internal doors, vertical column radiators, and much more. Other features of the complex include building-wide CCTV coverage, secure cycle storage and a video entry system. In addition to this, The ICON boasts a fantastic location, being on the doorstep of Wood Green Shopping City and its wide range of shops and amenities. The complex is also ideally located just minutes away from Turnpike Lane Tube Station, providing quick and direct access to central London. \*The photos are of the show flat, more units are available\*

### 3 Crescent Road, Alexandra Park, London N22 7RP

- State of the art specification
- Roof terrace
- Stylish and modern design
- Video entry system
- Close to Alexandra Park and Palace

- Landscaped communal garden
- Private balconies or terraces
- Buildingwide CCTV coverage
- Excellent transport links
- Close to shops and amenities