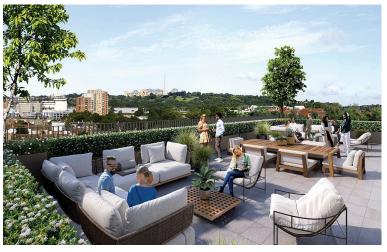

State of the art complex of studio, 1, 2 and 3 bedroom apartments with stylish specification and stunning modern design. The collection of apartments are all complete with private balconies or terraces, and other outdoor areas include a landscaped communal garden and a roof terrace which are both exclusive to the complex. All apartments are expertly designed to a high standard, with features such as engineered wood flooring, exceptional kitchen appliances, eggshell painted internal doors, vertical column radiators, and much more. Other features of the complex include building-wide CCTV coverage, secure cycle storage and a video entry system. In addition to this, The ICON boasts a fantastic location, being on the doorstep of Wood Green Shopping City and its wide range of shops and amenities. The complex is also ideally located just minutes away from Turnpike Lane Tube Station, providing quick and direct access to central London. \*The photos are of the show flat, more units are available\*

### 3 Crescent Road, Alexandra Park, London N22 7RP

- State of the art specification
- Roof terrace
- Stylish and modern design
- Video entry system
- Close to Alexandra Park and Palace

- Landscaped communal garden
- Private balconies or terraces
- Buildingwide CCTV coverage
- Excellent transport links
- Close to shops and amenities