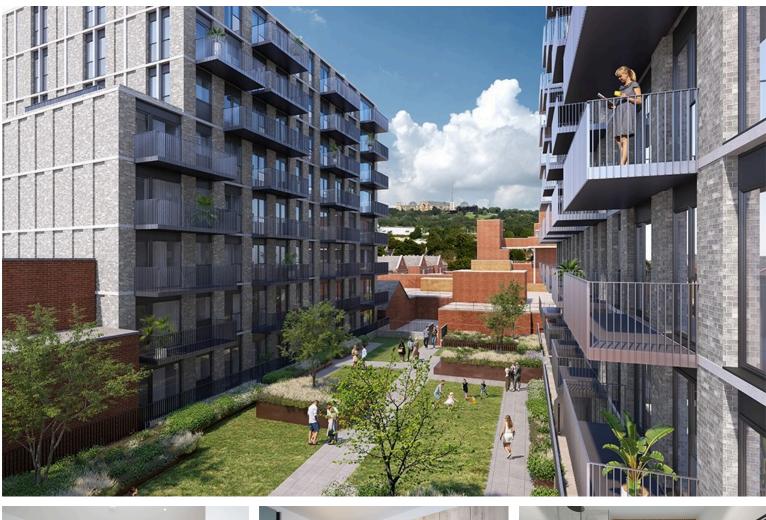

State of the art complex of studio, 1, 2 and 3 bedroom apartments with stylish specification and stunning modern design. The collection of apartments are all complete with private balconies or terraces, and other outdoor areas include a landscaped communal garden and a roof terrace which are both exclusive to the complex. All apartments are expertly designed to a high standard, with features such as engineered wood flooring, exceptional kitchen appliances, eggshell painted internal doors, vertical column radiators, and much more. Other features of the complex include building-wide CCTV coverage, secure cycle storage and a video entry system. In addition to this, The ICON boasts a fantastic location, being on the doorstep of Wood Green Shopping City and its wide range of shops and amenities. The complex is also ideally located just minutes away from Turnpike Lane Tube Station, providing quick and direct access to central London. \*The photos are of the show flat, more units are available\*

### 3 Crescent Road, Alexandra Park, London N22 7RP

- State of the art specification
- Roof terrace
- Stylish and modern design
- Video entry system
- Close to Alexandra Park and Palace

- Landscaped communal garden
- Private balconies or terraces
- Buildingwide CCTV coverage
- Excellent transport links
- Close to shops and amenities