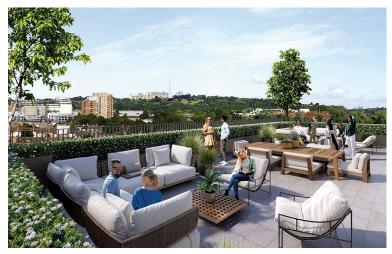

## H<sup>O</sup>BARTS

State of the art complex of studio, 1, 2 and 3 bedroom apartments with stylish specification and stunning modern design. The collection of apartments are all complete with private balconies or terraces, and other outdoor areas include a landscaped communal garden and a roof terrace which are both exclusive to the complex. All apartments are experty designed to a high standard, with features such as engineered wood flooring, exceptional kitchen appliances, eggshell painted internal doors, vertical column radiators, and much more. Other features of the complex include buildingwide CCTV coverage, secure cycle storage and a video entry system. In addition to this, The ICON boasts a fantastic location, being on the doorstep of Wood Green Shopping City and its wide range of shops and amenities. The complex is also ideally located j

## High Road, Wood Green, London, N22

From £325,000

HOBARTS - LONDON (North)
3 Crescent Road, Alexandra Park, London N22 7RP
sales@hobartsproperty.co.uk
www.hobarts.co.uk
0208 348 3333

- State of the art specification
- Roof terrace
- Stylish and modern design
- Video entry system
- Close to Alexandra Park and Palace
- Landscaped communal garden
- Private balconies or terraces
- Buildingwide CCTV coverage
- Excellent transport links
- Close to shops and amenities