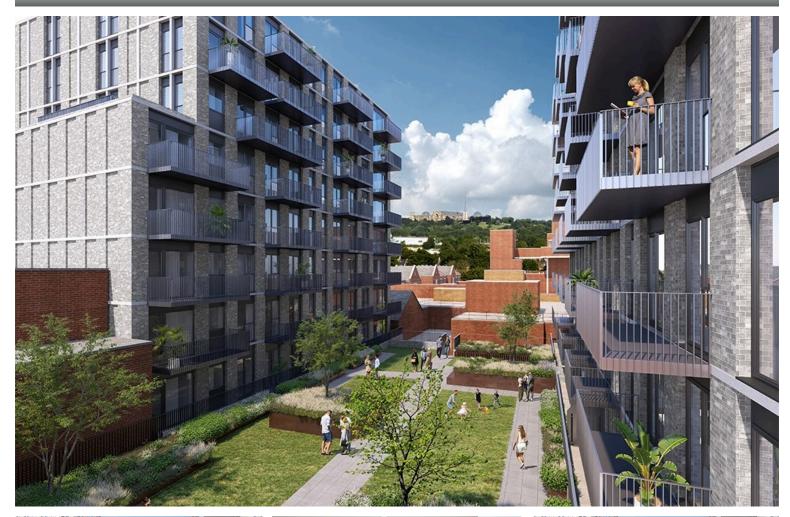

## H<sup>O</sup>BARTS

State of the art complex of studio, 1, 2 and 3 bedroom apartments with stylish specification and stunning modern design. The collection of apartments are all complete with private balconies or terraces, and other outdoor areas include a landscaped communal garden and a roof terrace which are both exclusive to the complex. All apartments are experty designed to a high standard, with features such as engineered wood flooring, exceptional kitchen appliances, eggshell painted internal doors, vertical column radiators, and much more. Other features of the complex include buildingwide CCTV coverage, secure cycle storage and a video entry system. In addition to this, The ICON boasts a fantastic location, being on the doorstep of Wood Green Shopping City and its wide range of shops and amenities. The complex is also ideally located j

## High Road, Wood Green, London, N22

From £325,000

HOBARTS - LONDON (North)
3 Crescent Road, Alexandra Park, London N22 7RP
sales@hobartsproperty.co.uk
www.hobarts.co.uk
0208 348 3333

- State of the art specification
- Roof terrace
- Stylish and modern design
- Video entry system
- Close to Alexandra Park and Palace
- Landscaped communal garden
- Private balconies or terraces
- Buildingwide CCTV coverage
- Excellent transport links
- Close to shops and amenities