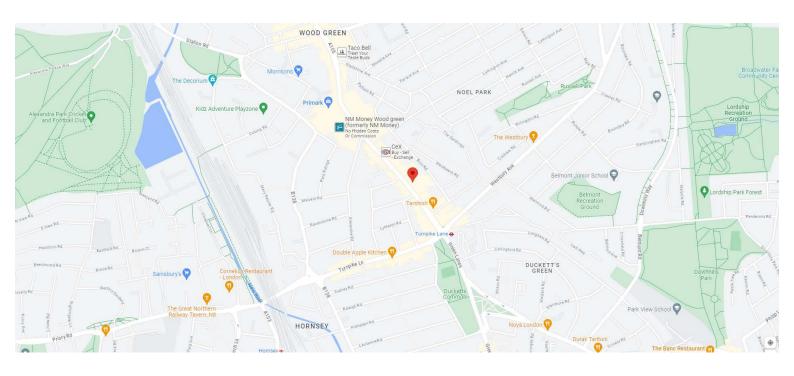

## H<sup>O</sup>BARTS

State of the art complex of studio, 1, 2 and 3 bedroom apartments with stylish specification and stunning modern design. The collection of apartments are all complete with private balconies or terraces, and other outdoor areas include a landscaped communal garden and a roof terrace which are both exclusive to the complex. All apartments are experty designed to a high standard, with features such as engineered wood flooring, exceptional kitchen appliances, eggshell painted internal doors, vertical column radiators, and much more. Other features of the complex include buildingwide CCTV coverage, secure cycle storage and a video entry system. In addition to this, The ICON boasts a fantastic location, being on the doorstep of Wood Green Shopping City and its wide range of shops and amenities. The complex is also ideally located j

## High Road, Wood Green, London, N22

From £325,000

HOBARTS - LONDON (North)
3 Crescent Road, Alexandra Park, London N22 7RP
sales@hobartsproperty.co.uk
www.hobarts.co.uk
0208 348 3333

- State of the art specification
- Roof terrace
- Stylish and modern design
- Video entry system
- Close to Alexandra Park and Palace
- Landscaped communal garden
- Private balconies or terraces
- Buildingwide CCTV coverage
- Excellent transport links
- Close to shops and amenities