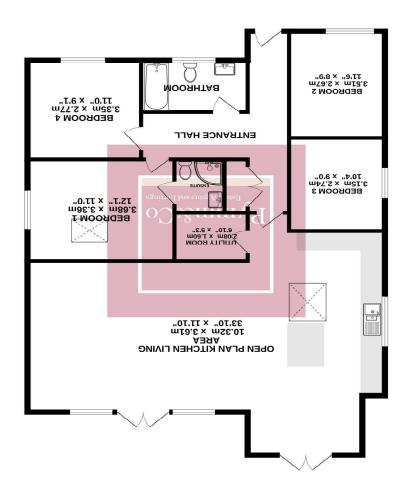

Independent Mortgage & Financial Advice.

Tool Bairlood Sogagarom p

BROADLAND
CONSULTANTS LIMITED

This floor plan is for illustrative purposes only and is not dismon to scale. Accountments, floor areas, topinal sort illustrative purposes only and is not dismon to scale. Accountments, floor and in our dismon to scale. Accountment is the plant of an any error or mis-statement. All parties must great or mis yet out their norm of more promote any of the parties must be a plant of the parties must be a plant of the parties of the parties

128.1 sq.m. (1379 sq.ft.) approx.

Offers in Excess of £430,000

- Prime Thorpe St Andrew location just off Yarmouth Road
- Renovated and refurbished throughout
- Impressive 21'7" open-plan living area incorporating quality fitted kitchen
- \* Utility Room
- Four bedrooms and bathroom, with en-suite shower room to principal bedroom
- Double glazing
- Gas central heating & a new boiler
- Shingled front driveway providing ample parking
- Garage with electric door and power connected
- Well established rear garden with extensive patio stepping up to lawns
- Offered with no onward chain
- Ready to move into
- Close to local pubs, restaurants, and cafes
- Good public transport links in and out of the city centre

An opportunity to acquire this substantial four bedroom detached bungalow, beautifully renovated and modernised throughout, set in a prime location. The property offers well laid out and spacious accommodation, starting with an entrance hall featuring a large double storage cupboard. At the heart of the home is an impressive 21'7' open plan living area that incorporates a quality fitted kitchen with integrated appliances, a central island, and a separate utility room, ideal for modern family living and entertaining. There are four generous bedrooms, including a principal bedroom with an en-suite shower room, alongside a well appointed family bathroom. The home benefits from a new boiler supplying gas central heating and double glazing, ensuring comfort and efficiency year round. Outside, a shingled driveway provides ample off road parking and leads to a good size single garage with an electric door and power connected. The rear garden is well established and features a large terrace patio stepping up to lawned areas, enjoying a good degree of privacy, perfect for relaxing or entertaining outdoors. Offered with No Onward Chain, this versatile property would suit a variety of buyers looking for a ready to move into home in a desirable and convenient location.