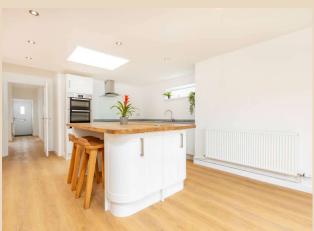

An opportunity to acquire this substantial four bedroom detached bungalow, beautifully renovated and modernised throughout, set in a prime location. The property offers well laid out and spacious accommodation, starting with an entrance hall featuring a large double storage cupboard. At the heart of the home is an impressive 21'7' open plan living area that incorporates a quality fitted kitchen with integrated appliances, a central island, and a separate utility room, ideal for modern family living and entertaining. There are four generous bedrooms, including a principal bedroom with an en-suite shower room, alongside a well appointed family bathroom. The home benefits from a new boiler supplying gas central heating and double glazing, ensuring comfort and efficiency year round. Outside, a shingled driveway provides ample off road parking and leads to a good size single garage with an electric door and power connected. The rear garden is well established and features a large terrace patio stepping up to lawned areas, enjoying a good degree of privacy, perfect for relaxing or entertaining outdoors. Offered with No Onward Chain, this versatile property would suit a variety of buyers looking for a ready to move into home in a desirable and convenient location.