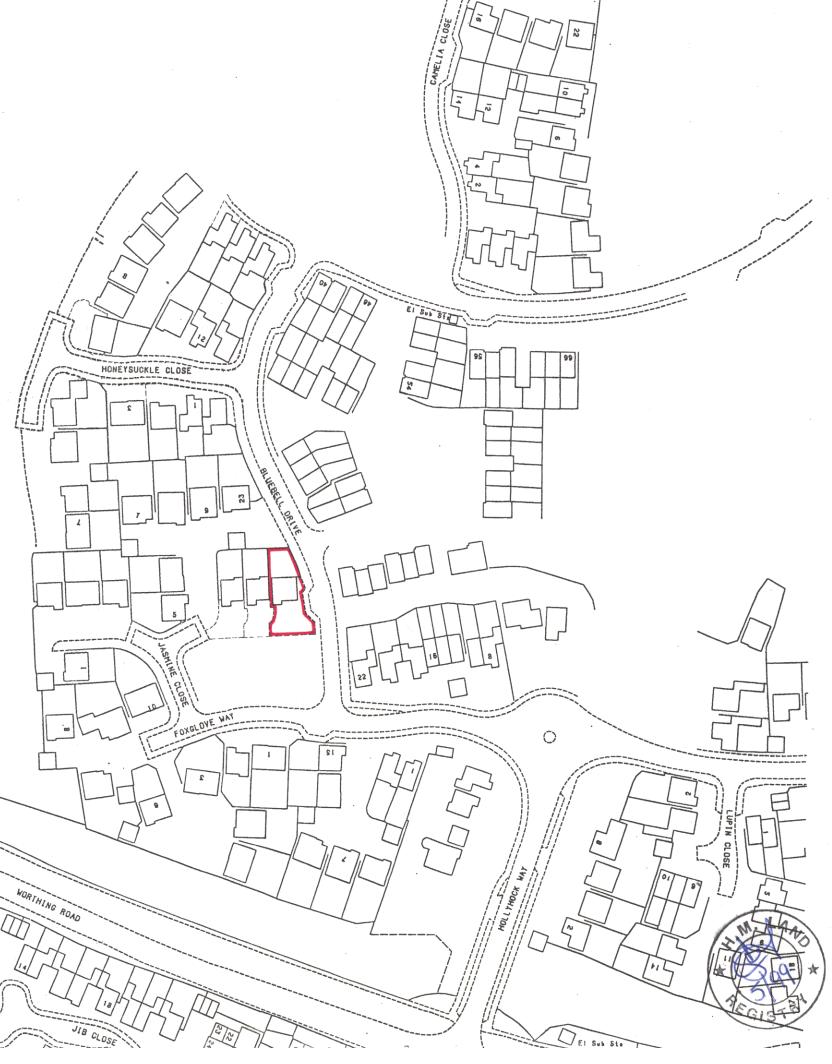

This official copy was delivered electronically and when printed will not be to scale. You can obtain a paper official copy by ordering one from HM Land Registry.

This official copy is issued on 10 July 2024 shows the state of this title plan on 10 July 2024 at 15:04:39. It is admissible in evidence to the same extent as the original (s.67 Land Registration Act 2002). This title plan shows the general position, not the exact line, of the boundaries. It may be subject to distortions in scale. Measurements scaled from this plan may not match measurements between the same points on the ground. This title is dealt with by the HM Land Registry, Durham Office.

© Crown copyright. Produced by HM Land Registry. Reproduction in whole or in part is prohibited without the prior written permission of Ordnance Survey. Licence Number 100026316.

H.M. LAND REGISTRY

WSX 231875

ORDNANCE SURVEY TQ0403 SECTION K Scale 1/1250

ADMINISTRATIVE AREA WEST SUSSEX: ARUN

Occord Copyright 1999